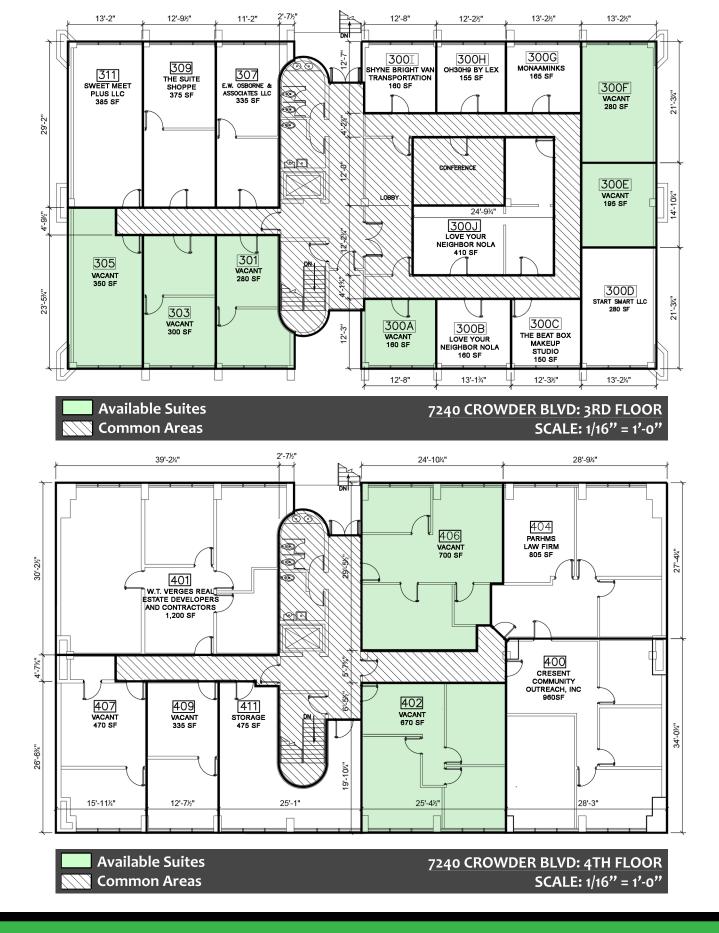

SECOND FLOOR:

LEASEABLE AREA: 4,921.6 S.F.

COMMON AREA: 849.4 S.F.

TOTAL GROSS AREA: 5,771 S.F.

THIRD FLOOR:

LEASEABLE AREA: 4,144 S.F.

COMMON AREA: 1,627 S.F.

TOTAL GROSS AREA: 5,771 S.F.

FOURTH FLOOR:

## **Current Tenants:**

LEASEABLE AREA: COMMON AREA:

TOTAL GROSS AREA: 6,501.9 S.F.

Shyne Bright Van Transportation