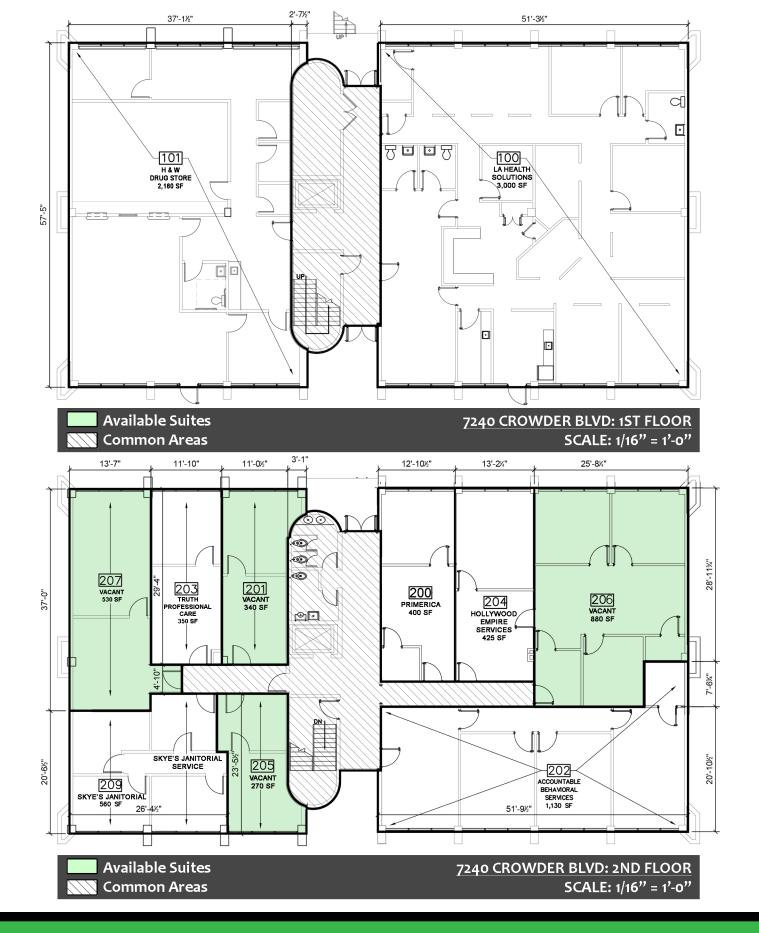

## Lake Willow Professional Building +/- 160 SF to +/- 880 SF Office Suites Available for Lease 7240 Crowder Blvd, New Orleans, LA 70127

EIRST FLOOR:

LEASEABLE AREA: 5,116 S.F.

COMMON AREA: 655 S.F.

TOTAL GROSS AREA: 5,771 S.F.

SECOND FLOOR:

LEASEABLE AREA: 4,921.6 S.F.

COMMON AREA: 849.4 S.F.

TOTAL GROSS AREA: 5,771 S.F.

THIRD FLOOR:

LEASEABLE AREA: 4,144 S.F.

COMMON AREA: 1,627 S.F.

TOTAL GROSS AREA: 5,771 S.F.