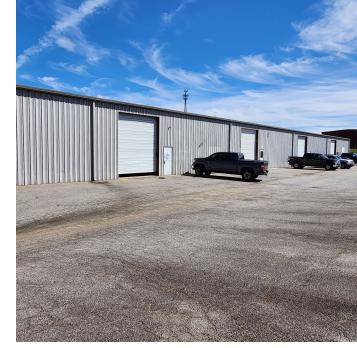

For Lease 1,250+/-SF & 2,500+/-SF Warehouse Space

## **PROPERTY HIGHLIGHTS**

- Building 57 Suite 600
- 2,500+/- SF
- 285+/- SF Office Space
- 1 Drive-In Door
- Building 51 Suite E
- 1,250+/- SF
- 1 Drive In Door
- Growing Jackson County, GA