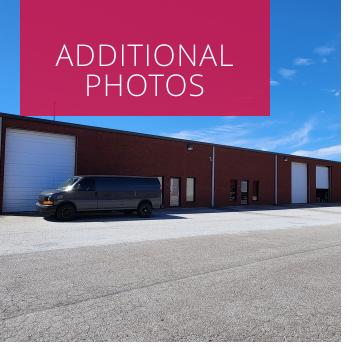

For Lease 1,250+/-SF & 2,500+/-SF Warehouse Space

## **PROPERTY HIGHLIGHTS**

- Building 57 Suite 600
- 2,500+/- SF
- 285+/- SF Office Space
- 1 Drive-In Door
- Building 51 Suite E
- 1,250+/- SF
- 1 Drive In Door
- Growing Jackson County, GA