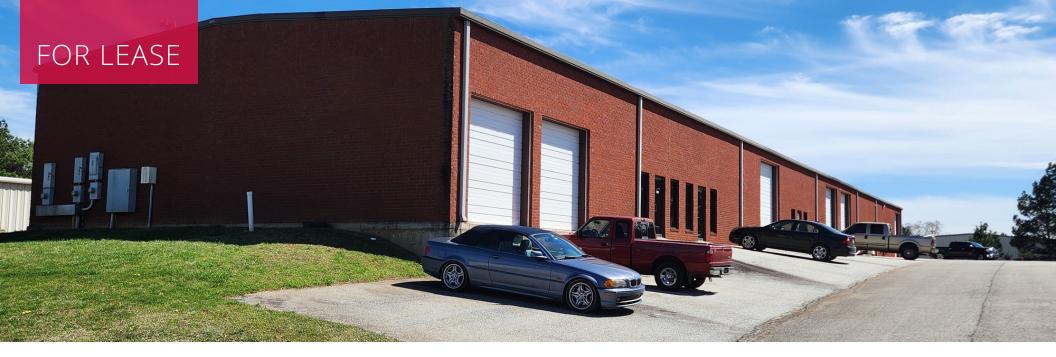

## **PROPERTY HIGHLIGHTS**

- Building 57 Suite 600
- 2,500+/- SF
- 285+/- SF Office Space
- 1 Drive-In Door
- Building 51 Suite E
- 1,250+/- SF
- 1 Drive In Door
- Growing Jackson County, GA