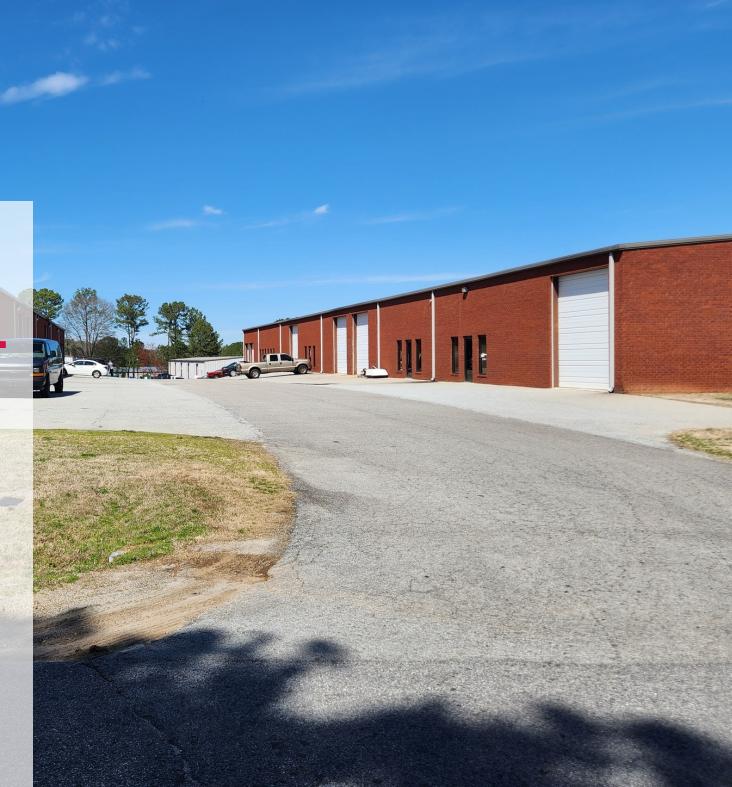

## **PROPERTY HIGHLIGHTS**

- Building 57 Suite 600
- 2,500+/- SF
- 285+/- SF Office Space
- 1 Drive-In Door
- Building 51 Suite E
- 1,250+/- SF
- 1 Drive In Door
- Growing Jackson County, GA