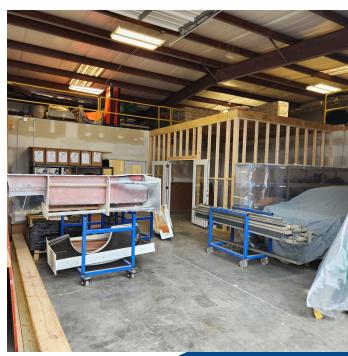

## **PROPERTY HIGHLIGHTS**

- Building 57 Suite 600
- 2,500+/- SF
- 285+/- SF Office Space
- 1 Drive-In Door
- Building 51 Suite E
- 1,250+/- SF
- 1 Drive In Door
- Growing Jackson County, GA