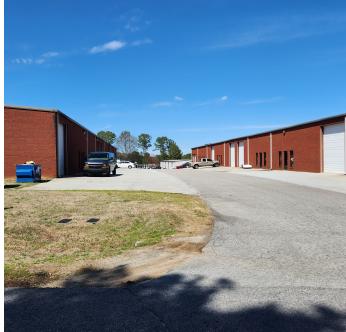

For Lease 1,250+/-SF & 2,500+/-SF Warehouse Space

## **PROPERTY HIGHLIGHTS**

- Building 57 Suite 600
- 2,500+/- SF
- 285+/- SF Office Space
- 1 Drive-In Door
- Building 51 Suite E
- 1,250+/- SF
- 1 Drive In Door
- Growing Jackson County, GA