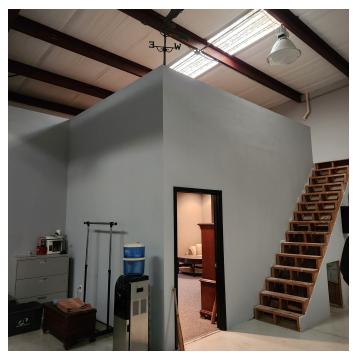

## **PROPERTY HIGHLIGHTS**

- Building 57 Suite 600
- 2,500+/- SF
- 285+/- SF Office Space
- 1 Drive-In Door
- Building 51 Suite E
- 1,250+/- SF
- 1 Drive In Door
- Growing Jackson County, GA