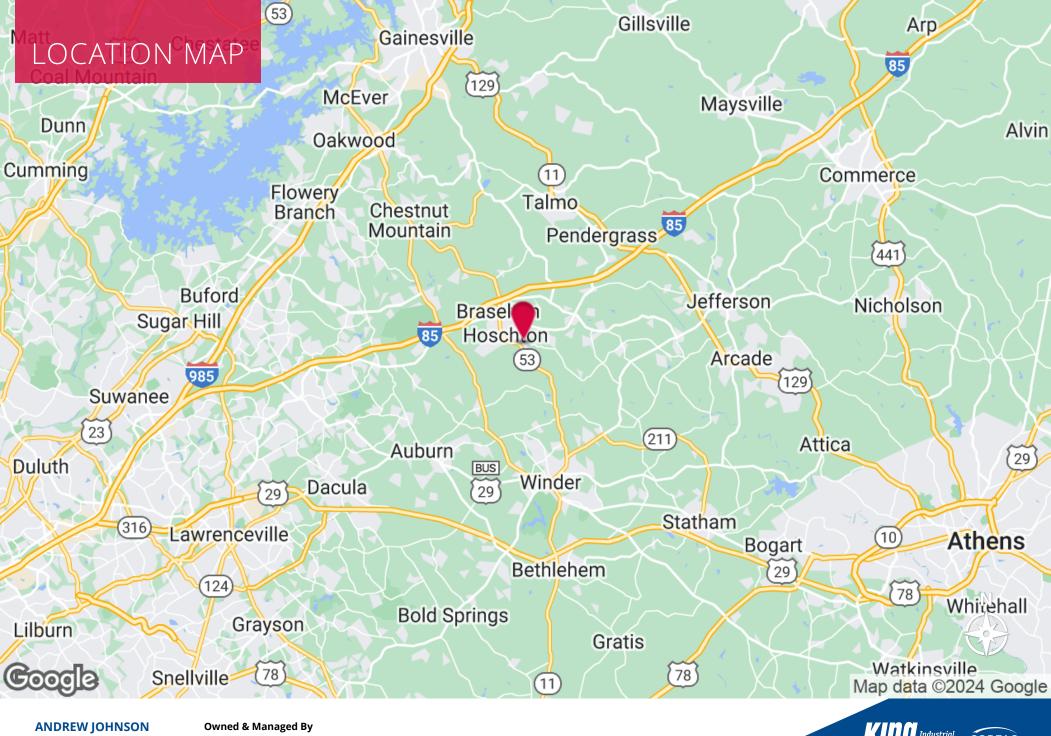

## **PROPERTY HIGHLIGHTS**

- Building 57 Suite 600
- 2,500+/- SF
- 285+/- SF Office Space
- 1 Drive-In Door
- Building 51 Suite E
- 1,250+/- SF
- 1 Drive In Door
- Growing Jackson County, GA