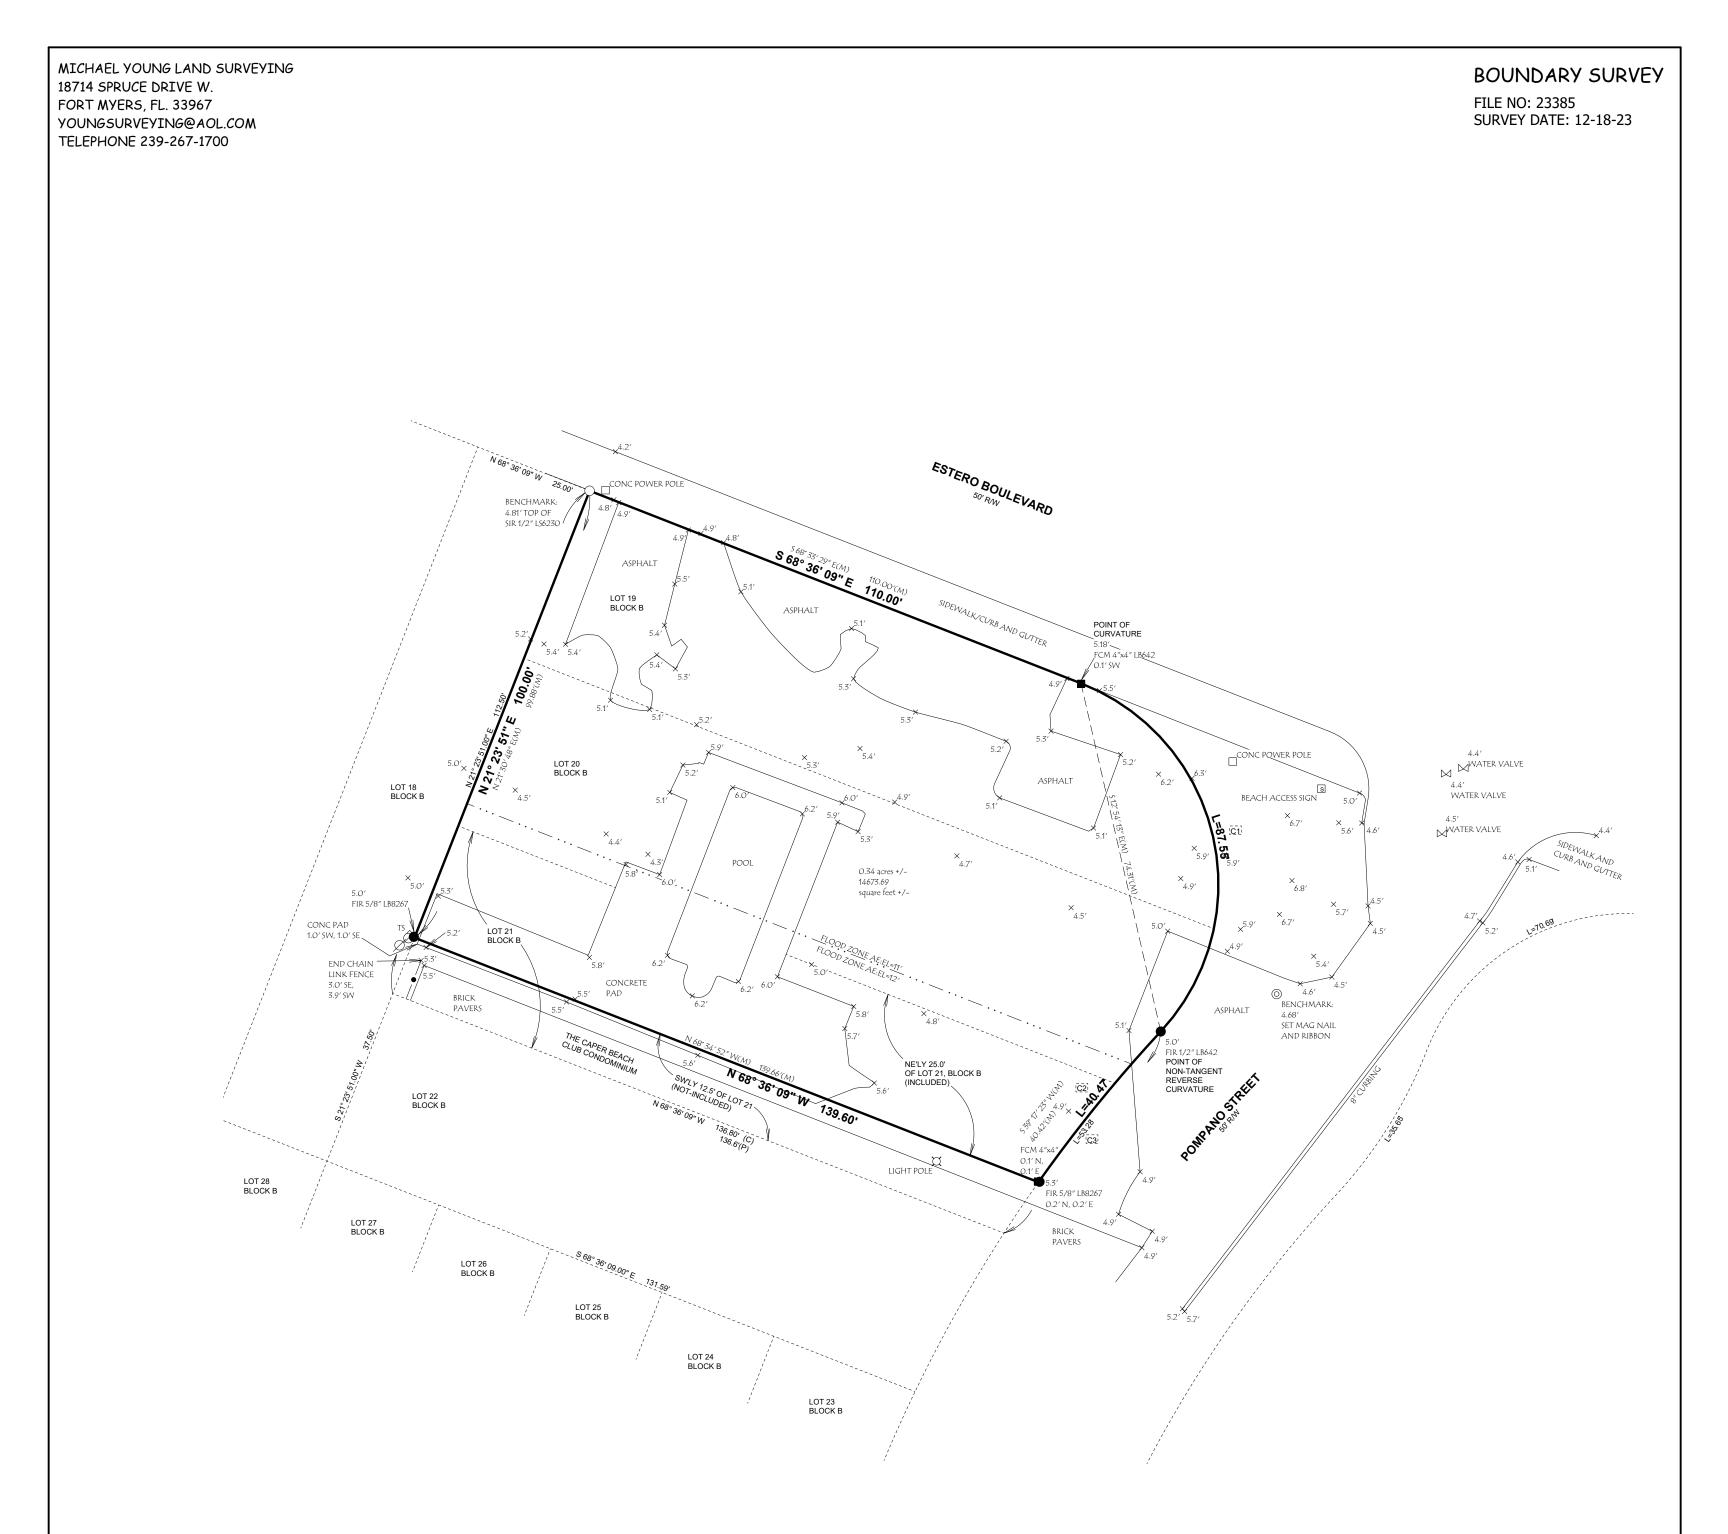

| Id<br>C1 | Delta<br>111° 28′ 11″ | Radius<br>45.00' | Arc Length<br>87.55' | Chord<br>74.38′ | Ch Bear<br>5 12° 52′ 04″ E |
|----------|-----------------------|------------------|----------------------|-----------------|----------------------------|
| C2       | 07° 36′ 07″           | 305.00′          | 40.47′               | 40.44′          | 5 39° 03′ 59″ W            |
| C3       | 10° 00′ 32″           | 305.00′          | 53.28′               | 53.21′          | S 37° 51′ 46″ W            |

## NOTES:

1) DIMENSIONS ARE IN FEET AND DECIMALS THEREOF AND ARE TAKEN FROM THE RECORDED PLAT UNLESS OTHERWISE NOTED. 2) BEARINGS SHOWN HEREON ARE BASED ON THE CENTERLINE OF ESTERO BOULEVARD TO BEAR 5 68° 36' 09" E, AS SHOWN ON ESTERO BOULEVARD R/W SURVEY DATED 4-16-2010. 3) LEGAL DESCRIPTION, AS SHOWN, WAS PROVIDED BY CLIENT. 4) ONLY IMPROVEMENTS SHOWN WERE LOCATED. 5) UNDERGROUND UTILITIES WERE NOT LOCATED. 6) PARCEL SUBJECT TO EASEMENTS, RESTRICTIONS, RESERVATIONS RIGHT-OF-WAYS OF RECORD. 7) ABSTRACT NOT REVIEWED AND OPINION OF TITLE NOT DETERMINED. 8) ELEVATIONS, IF SHOWN, ARE BASED ON NORTH AMERICAN VERTICAL DATUM 1988 (NAVD88). 9) THE PARCEL SHOWN HEREON LIES IN FLOOD ZONE AE:EL11' and 12' AS SHOWN ON FLOOD INSURANCE RATE MAP 120673 0554 G, EFFECTIVE DATE 11-17-22. AEL STEPHEN LO CERTIFICA

THIS SURVEY NOT VALID WITHOUT THE DIGITAL SIGNATURE AND EMBOSSED SEAL OF A FLORIDA LICENSED SURVEYOR AND MAPPER. 01-07-24

MICHAEL S. YOUNG DATE SIGNED PROFESSIONAL SURVEYOR AND MAPPER LS 6230

LEGAL DESCRIPTION: LOTS 19, 20 and THE NE'LY 25 FEET OF LOT 21, BLOCK B, WINKLER SUBDIVISION, ACCORDING TO THE MAP OR PLAT THEREOF AS RECORDED IN PLAT BOOK 8, PAGE 45, OF THE PUBLIC RECORDS OF LEE COUNTY, FLORIDA.

## PROPERTY ADDRESS: 2700 ESTERO BOULEVARD FORT MYERS BEACH, FLORIDA 33931

## LEGEND:

A/C = AIR CONDITIONER

A/C = AIR CONDITIONER CONC = CONCRETE C-CALCULATED CP = CONCRETE PAD CTV = CABLE TELEVISION SERVICE BOX DE = DRAINAGE EASEMENT D/W = DRIVEWAY E = ELECTRIC SERVICE BOX EL = SERVICE SERVICE BOX EL = SERVICE SERVICE BOX

 Ø = LIGHT POLE
Ø = POWER POLE
Ø = WATER METER
♦ = UNDERGROUND 
 W = WATEX MELTER

 = VNPERGROUND TELEPHONE BOX

 G = CABLE TELEVISION SERVICE BOX

 FIRE HYPRANT

 = FOUND CONC MONUMENT

 = FOUND IRON ROD

 © = FOUND NAIL

 © = SET NAIL & TAB IS 6230

 O = SET V/2 "RON ROD & CAP
 SET NAIL & TAB L5 6230
SET 1/2" IRON ROP & CAP L56320
TANSFORMER
TRANSFORMER
TRANSFORMER
SANITARY MANHOLE
WELL HEAD
APPROX. CENTER OF SEPTIC TANK
SENTIC TAL ANGLE
R = RADIUS
L = ARC LENGTH