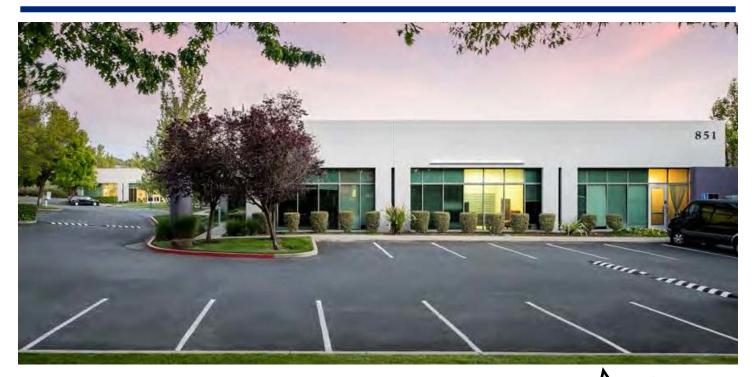

# 851 Napa Valley Corporate Way, Napa Suite I ~ ±14,245 SF ~ \$1.25/SF/Mo. NNN

- Reception Area
- ±18 Private Offices
- Multiple Conference Rooms
- Kitchenette & Private Restrooms
- Shared Restrooms w/Showers
- Single-Story Office

- Large Cubicle Areas
- Some Cubicles May Remain
- Separately Metered
- Walking Distance to Dining
- Located in City of Napa
- Bus Stop Nearby

Procuring Broker Fee 5%\*

A lease of five years or more will be granted a concession of three months free Base Rent if the lease is signed by the end of 2024. Some suites are divisible to a minimum of ±3,000 SF.

**NOTE:** THIS SUITE IS DIVISIBLE. Other office suites available of 5,158 SF & 13,304 SF which could be divisible to a minimum of  $\pm 3,000$  SF.

Virtual Tour: <a href="https://www.youtube.com/watch?v=LPh30-BTnMQ">https://www.youtube.com/watch?v=LPh30-BTnMQ</a>