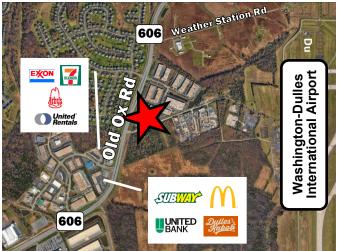

### FEATURES:

- 3,284 SF OFFICE CONDO
- 2ND FLOOR SUITE WITH BUILDING ELEVATOR
- KITCHEN AND WORKROOM AREAS WITH
  IN SUITE RESTROOMS
- EASY ACCESS TO ROUTES 28 & 50 VIA OLD OX ROAD (ROUTE 606)

DAVID GUNTER, CCIM DEG@CGR-INC.COM 703-544-1013 · EXT 111