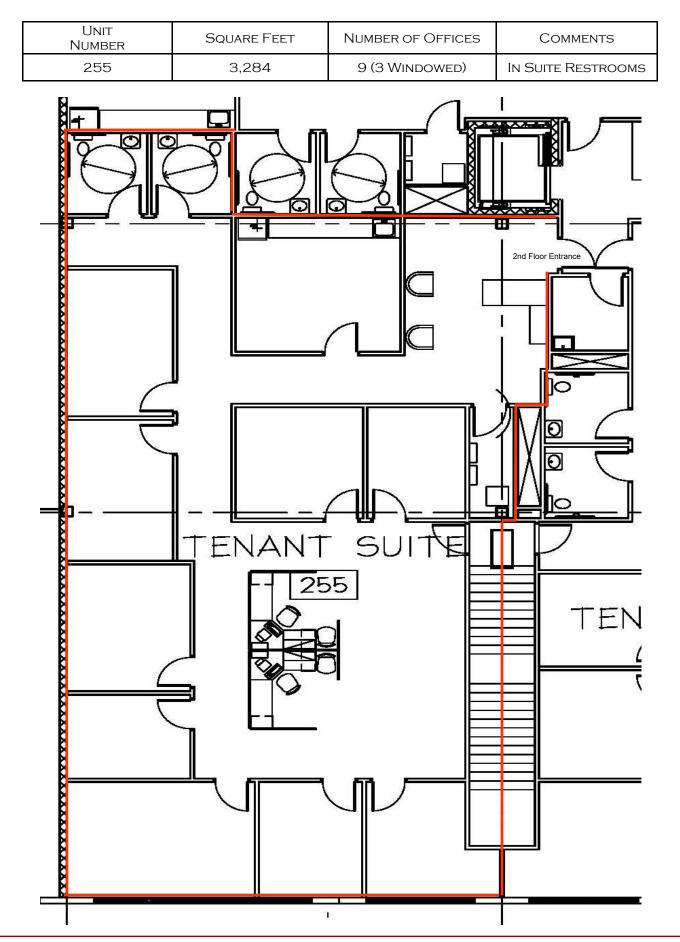

### FEATURES:

- 3,284 SF OFFICE CONDO
- 2ND FLOOR SUITE WITH BUILDING ELEVATOR
- KITCHEN AND WORKROOM AREAS WITH
  IN SUITE RESTROOMS
- EASY ACCESS TO ROUTES 28 & 50 VIA OLD OX ROAD (ROUTE 606)

DAVID GUNTER, CCIM DEG@CGR-INC.COM 703-544-1013 · EXT 111

### 23475 ROCK HAVEN WAY

UNITS 255