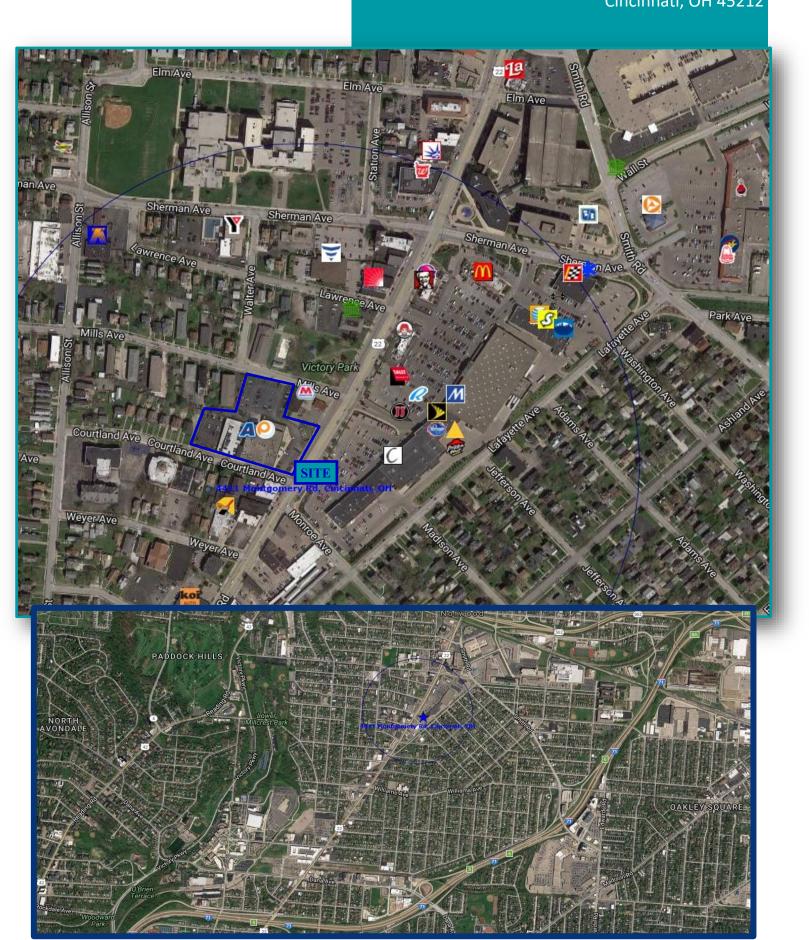

### **OFFICE SPACE FOR LEASE**

4411 Montgomery Road Cincinnati, OH 45212

### OFFICE SPACE FOR LEASE 4411 Montgomery Road Cincinnati, OH 45212

### **PROPERTY HIGHLIGHTS**

- Building Signage Available
- Suite sizes from 1,834 RSF to 20,000 RSF available
- Well located in the heart of Norwood
- Just Minutes from I-71, I-75 and CBD
- Numerous Business Amenities Nearby
- Ample Parking
- On the Bus Line
- Property Manager on-site