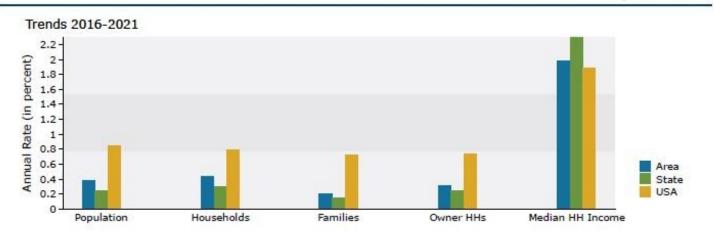

# equity brokerage 4411 Montgome Commercial Real Estate Solutions® Demographic and Income Profile

| 4411 Monto<br>Ring: 7 mile      | 1 1 1 1 1 1 1 1 1 1 1 1 1 1 1 1 1 1 1 | ery Rd, Cincinnati, Ohio, 45212<br>dius |          |                | Prepared by Es<br>Latitude: 39.1577<br>Longitude: -84.4580 |         |  |
|---------------------------------|---------------------------------------|-----------------------------------------|----------|----------------|------------------------------------------------------------|---------|--|
| Summary                         | Cer                                   | nsus 2010                               |          | 2016           |                                                            | 2021    |  |
| Population                      |                                       | 481,223                                 |          | 492,389        |                                                            | 501,625 |  |
| Households                      |                                       | 209,859                                 |          | 215,542        |                                                            | 220,316 |  |
| Families                        |                                       | 109,170                                 |          | 109,693        |                                                            | 110,876 |  |
| Average Household Size          |                                       | 2.21                                    |          | 2.20           |                                                            | 2.19    |  |
| Owner Occupied Housing Units    |                                       | 103,405                                 |          | 98,003         |                                                            | 99,511  |  |
|                                 |                                       | Sector States of States                 |          | and the second |                                                            | 120,803 |  |
| Renter Occupied Housing Units   |                                       | 106,454                                 |          | 117,539        |                                                            |         |  |
| Median Age                      |                                       | 35.2                                    |          | 36.1           |                                                            | 36.1    |  |
| Trends: 2016 - 2021 Annual Rate |                                       | Area                                    |          | State          |                                                            | Nationa |  |
| Population                      |                                       | 0.37%                                   |          | 0.24%          |                                                            | 0.849   |  |
| Households                      |                                       | 0.44%                                   |          | 0.30%          |                                                            | 0.799   |  |
| Families                        |                                       | 0.21%                                   |          | 0.15%          |                                                            | 0.72%   |  |
| Owner HHs                       |                                       | 0.31%                                   |          | 0.24%          |                                                            | 0.739   |  |
| Median Household Income         |                                       | 1.98%                                   |          | 2.30%          |                                                            | 1.89%   |  |
|                                 |                                       |                                         | 20       | )16            | 20                                                         | 021     |  |
| Households by Income            |                                       |                                         | Number   | Percent        | Number                                                     | Percen  |  |
| <\$15,000                       |                                       |                                         | 44,513   | 20.7%          | 44,888                                                     | 20.49   |  |
| \$15,000 - \$24,999             |                                       |                                         | 27,050   | 12.6%          | 26,034                                                     | 11.89   |  |
| \$25,000 - \$34,999             |                                       |                                         | 23,500   | 10.9%          | 26,012                                                     | 11.89   |  |
| \$35,000 - \$49,999             |                                       |                                         | 27,387   | 12.7%          | 18,268                                                     | 8.39    |  |
| \$50,000 - \$74,999             |                                       |                                         | 32,450   | 15.1%          | 34,818                                                     | 15.89   |  |
| \$75,000 - \$99,999             |                                       |                                         | 20,727   | 9.6%           | 23,298                                                     | 10.69   |  |
| \$100,000 - \$149,999           |                                       |                                         | 21,157   | 9.8%           | 25,030                                                     | 11.49   |  |
| \$150,000 - \$199,999           |                                       |                                         | 8,669    | 4.0%           | 10,712                                                     | 4.99    |  |
| \$200,000+                      |                                       |                                         | 10,083   | 4.7%           | 11,250                                                     | 5.19    |  |
|                                 |                                       |                                         | + 40,000 |                |                                                            |         |  |
| Median Household Income         |                                       |                                         | \$40,832 |                | \$45,044                                                   |         |  |
| Average Household Income        |                                       |                                         | \$64,985 |                | \$70,979                                                   |         |  |
| Per Capita Income               |                                       |                                         | \$28,992 |                | \$31,707                                                   |         |  |
|                                 |                                       | Census 2010                             |          | 2016           |                                                            | 2021    |  |
| Population by Age               | Number                                | Percent                                 | Number   | Percent        | Number                                                     | Percen  |  |
| 0 - 4                           | 32,481                                | 6.7%                                    | 30,991   | 6.3%           | 31,343                                                     | 6.29    |  |
| 5 - 9                           | 29,026                                | 6.0%                                    | 29,430   | 6.0%           | 28,728                                                     | 5.79    |  |
| 10 - 14                         | 27,852                                | 5.8%                                    | 27,957   | 5.7%           | 28,394                                                     | 5.79    |  |
| 15 - 19                         | 34,435                                | 7.2%                                    | 32,919   | 6.7%           | 32,539                                                     | 6.59    |  |
| 20 - 24                         | 42,288                                | 8.8%                                    | 43,137   | 8.8%           | 41,517                                                     | 8.39    |  |
| 25 - 34                         | 73,534                                | 15.3%                                   | 74,883   | 15.2%          | 76,285                                                     | 15.29   |  |
| 35 - 44                         | 58,131                                | 12.1%                                   | 58,661   | 11.9%          | 62,051                                                     | 12.49   |  |
| 45 - 54                         | 69,223                                | 14.4%                                   | 62,626   | 12.7%          | 57,719                                                     | 11.59   |  |
| 55 - 64                         | 55,366                                | 11.5%                                   | 63,151   | 12.8%          | 63,355                                                     | 12.69   |  |
| 65 - 74                         | 29,210                                | 6.1%                                    | 37,958   | 7.7%           | 46,525                                                     | 9.39    |  |
| 75 - 84                         | 20,335                                | 4.2%                                    | 20,372   | 4.1%           | 22,702                                                     | 4.59    |  |
| 85+                             | 9,343                                 | 1.9%                                    | 10,304   | 2.1%           | 10,468                                                     | 2.19    |  |
| 007                             |                                       |                                         |          | 2.1 70         |                                                            | 2.19    |  |
| Race and Ethnicity              | Census 20<br>Number                   |                                         | Number   | 650760 C       | Number                                                     | Percen  |  |
| White Alone                     |                                       | Percent                                 |          | Percent        |                                                            |         |  |
|                                 | 299,271                               | 62.2%                                   | 298,821  | 60.7%          | 296,469                                                    | 59.19   |  |
| Black Alone                     | 155,418                               | 32.3%                                   | 161,354  | 32.8%          | 167,069                                                    | 33.39   |  |
| American Indian Alone           | 1,073                                 | 0.2%                                    | 1,026    | 0.2%           | 1,076                                                      | 0.29    |  |
| Asian Alone                     | 9,112                                 | 1.9%                                    | 11,376   | 2.3%           | 13,344                                                     | 2.79    |  |
| Pacific Islander Alone          | 254                                   | 0.1%                                    | 302      | 0.1%           | 342                                                        | 0.19    |  |
| Some Other Race Alone           | 4,936                                 | 1.0%                                    | 5,862    | 1.2%           | 7,082                                                      | 1.49    |  |
| Two or More Races               | 11,158                                | 2.3%                                    | 13,649   | 2.8%           | 16,243                                                     | 3.29    |  |
| Hispanic Origin (Any Race)      | 12,470                                | 2.6%                                    | 15,518   | 3.2%           | 19,148                                                     | 3.89    |  |
|                                 |                                       |                                         |          |                |                                                            |         |  |