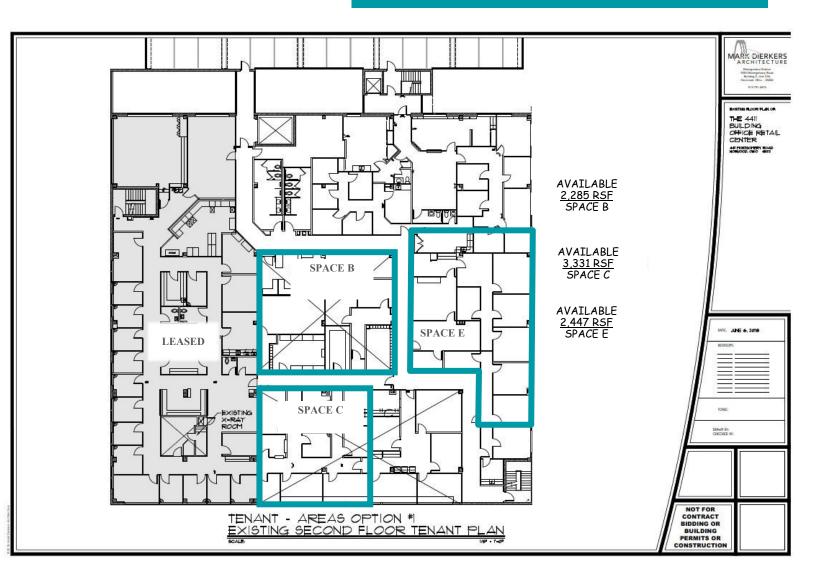

inutes from I-71, I-75 and CBD
- Numerous Business Amenities Nearby
- Ample Parking
- On the Bus Line
- Property Manager on-site



### CONTACT FOR MORE INFO:

Contact: Elaine Gillespie 513.253.3004 egillespie@equity.net

455 Delta Avenue, Suite 200 Cincinnati, OH 45226

The information contained herein has been obtained from the property owner or other sources that we deem reliable. Although we have no reason to doubt its accuracy, no representation or warranty is made regarding the information, and the property is offered "as is". The submission may be modified or withdrawn at any time by the property owner.



### OFFICE SPACE FOR LEASE 4411 Montgomery Road Cincinnati, OH 45212





## OFFICE SPACE FOR LEASE 1ST FLOOR ~ FLOOR PLAN





### OFFICE SPACE FOR LEASE 2nd FLOOR ~ FLOOR PLAN





# OFFICE SPACE FOR LEASE 3rd FLOOR ~ FLOOR PLAN (20,000) SF AVAILABLE







# equity brokerage 4411 Montgome Commercial Real Estate Solutions® Demographic and Income Profile

| 4411 Monto<br>Ring: 7 mile      | 1 1 1 1 1 1 1 1 1 1 1 1 1 1 1 1 1 1 1 | ery Rd, Cincinnati, Ohio, 45212<br>dius |          |                | Prepared by Es<br>Latitude: 39.1577<br>Longitude: -84.4580 |         |  |
|---------------------------------|---------------------------------------|-----------------------------------------|----------|----------------|------------------------------------------------------------|---------|--|
| Summary                         | Cer                                   | nsus 2010                               |          | 2016           |