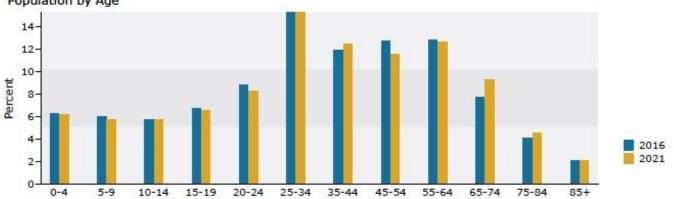

# equity brokerage 4411 Montgome Commercial Real Estate Solutions® Demographic and Income Profile

| 4411 Monto<br>Ring: 7 mile      | 1 1 1 1 1 1 1 1 1 1 1 1 1 1 1 1 1 1 1 | ery Rd, Cincinnati, Ohio, 45212<br>dius |          |                | Prepared by Es<br>Latitude: 39.1577<br>Longitude: -84.4580 |         |  |
|---------------------------------|---------------------------------------|-----------------------------------------|----------|----------------|------------------------------------------------------------|---------|--|
| Summary                         | Cer                                   | nsus 2010                               |          | 2016           |                                                            | 2021    |  |
| Population                      |                                       | 481,223                                 |          | 492,389        |                                                            | 501,625 |  |
| Households                      |                                       | 209,859                                 |          | 215,542        |                                                            | 220,316 |  |
| Families                        |                                       | 109,170                                 |          | 109,693        |                                                            | 110,876 |  |
| Average Household Size          |                                       | 2.21                                    |          | 2.20           |                                                            | 2.19    |  |
| Owner Occupied Housing Units    |                                       | 103,405                                 |          | 98,003         |                                                            | 99,511  |  |
|                                 |                                       | Sector States of States                 |          | and the second |                                                            | 120,803 |  |
| Renter Occupied Housing Units   |                                       | 106,454                                 |          | 117,539        |                                                            |         |  |
| Median Age                      |                                       | 35.2                                    |          | 36.1           |                                                            | 36.1    |  |
| Trends: 2016 - 2021 Annual Rate |                                       | Area                                    |          | State          |                                                            | Nationa |  |
| Population                      |                                       | 0.37%                                   |          | 0.24%          |                                                            | 0.849   |  |
| Households                      |                                       | 0.44%                                   |          | 0.30%          |                                                            | 0.799   |  |
| Families                        |                                       | 0.21%                                   |          | 0.15%          |                                                            | 0.72%   |  |
| Owner HHs                       |                                       | 0.31%                                   |          | 0.24%          |                                                            | 0.739   |  |
| Median Household Income         |                                       | 1.98%                                   |          | 2.30%          |                                                            | 1.89%   |  |
|                                 |                                       |                                         | 20       | )16            | 20                                                         | 021     |  |
| Households by Income            |                                       |                                         | Number   | Percent        | Number                                                     | Percen  |  |
| <\$15,000                       |                                       |                                         | 44,513   | 20.7%          | 44,888                                                     | 20.49   |  |
| \$15,000 - \$24,999             |                                       |                                         | 27,050   | 12.6%          | 26,034                                                     | 11.89   |  |
| \$25,000 - \$34,999             |                                       |                                         | 23,500   | 10.9%          | 26,012                                                     | 11.89   |  |
| \$35,000 - \$49,999             |                                       |                                         | 27,387   | 12.7%          | 18,268                                                     | 8.39    |  |
| \$50,000 - \$74,999             |                                       |                                         | 32,450   | 15.1%          | 34,818                                                     | 15.89   |  |
| \$75,000 - \$99,999             |                                       |                                         | 20,727   | 9.6%           | 23,298                                                     | 10.69   |  |
| \$100,000 - \$149,999           |                                       |                                         | 21,157   | 9.8%           | 25,030                                                     | 11.49   |  |
| \$150,000 - \$199,999           |                                       |                                         | 8,669    | 4.0%           | 10,712                                                     | 4.99    |  |
| \$200,000+                      |                                       |                                         | 10,083   | 4.7%           | 11,250                                                     | 5.19    |  |
|                                 |                                       |                                         | + 40,000 |                |                                                            |         |  |
| Median Household Income         |                                       |                                         | \$40,832 |                | \$45,044                                                   |         |  |
| Average Household Income        |                                       |                                         | \$64,985 |                | \$70,979                                                   |         |  |
| Per Capita Income               |                                       |                                         | \$28,992 |                | \$31,707                                                   |         |  |
|                                 |                                       | Census 2010                             |          | 2016           |                                                            | 2021    |  |
| Population by Age               | Number                                | Percent                                 | Number   | Percent        | Number                                                     | Percen  |  |
| 0 - 4                           | 32,481                                | 6.7%                                    | 30,991   | 6.3%           | 31,343                                                     | 6.29    |  |
| 5 - 9                           | 29,026                                | 6.0%                                    | 29,430   | 6.0%           | 28,728                                                     | 5.79    |  |
| 10 - 14                         | 27,852                                | 5.8%                                    | 27,957   | 5.7%           | 28,394                                                     | 5.79    |  |
| 15 - 19                         | 34,435                                | 7.2%                                    | 32,919   | 6.7%           | 32,539                                                     | 6.59    |  |
| 20 - 24                         | 42,288                                | 8.8%                                    | 43,137   | 8.8%           | 41,517                                                     | 8.39    |  |
| 25 - 34                         | 73,534                                | 15.3%                                   | 74,883   | 15.2%          | 76,285                                                     | 15.29   |  |
| 35 - 44                         | 58,131                                | 12.1%                                   | 58,661   | 11.9%          | 62,051                                                     | 12.49   |  |
| 45 - 54                         | 69,223                                | 14.4%                                   | 62,626   | 12.7%          | 57,719                                                     | 11.59   |  |
| 55 - 64                         | 55,366                                | 11.5%                                   | 63,151   | 12.8%          | 63,355                                                     | 12.69   |  |
| 65 - 74                         | 29,210                                | 6.1%                                    | 37,958   | 7.7%           | 46,525                                                     | 9.39    |  |
| 75 - 84                         | 20,335                                | 4.2%                                    | 20,372   | 4.1%           | 22,702                                                     | 4.59    |  |
| 85+                             | 9,343                                 | 1.9%                                    | 10,304   | 2.1%           | 10,468                                                     | 2.19    |  |
| 007                             |                                       |                                         |          | 2.1 70         |                                                            | 2.19    |  |
| Race and Ethnicity              | Census 20<br>Number                   |                                         | Number   | 650760 C       | Number                                                     | Percen  |  |
| White Alone                     |                                       | Percent                                 |          | Percent        |                                                            |         |  |
|                                 | 299,271                               | 62.2%                                   | 298,821  | 60.7%          | 296,469                                                    | 59.19   |  |
| Black Alone                     | 155,418                               | 32.3%                                   | 161,354  | 32.8%          | 167,069                                                    | 33.39   |  |
| American Indian Alone           | 1,073                                 | 0.2%                                    | 1,026    | 0.2%           | 1,076                                                      | 0.29    |  |
| Asian Alone                     | 9,112                                 | 1.9%                                    | 11,376   | 2.3%           | 13,344                                                     | 2.79    |  |
| Pacific Islander Alone          | 254                                   | 0.1%                                    | 302      | 0.1%           | 342                                                        | 0.19    |  |
| Some Other Race Alone           | 4,936                                 | 1.0%                                    | 5,862    | 1.2%           | 7,082                                                      | 1.49    |  |
| Two or More Races               | 11,158                                | 2.3%                                    | 13,649   | 2.8%           | 16,243                                                     | 3.29    |  |
| Hispanic Origin (Any Race)      | 12,470                                | 2.6%                                    | 15,518   | 3.2%           | 19,148                                                     | 3.89    |  |
|                                 |                                       |                                         |          |                |                                                            |         |  |

## Demographic and Income Profile

4411 Montgomery Rd, Cincinnati, Ohio, 45212 Ring: 7 mile radius

Prepared by Esri Latitude: 39,15775 Longitude: -84,45805

Population by Age

2016 Household Income

2016 Population by Race