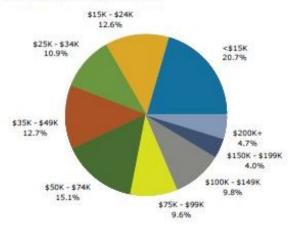

# equity brokerage 4411 Montgome Commercial Real Estate Solutions® Demographic and Income Profile

| 4411 Monto<br>Ring: 7 mile      | 1 1 1 1 1 1 1 1 1 1 1 1 1 1 1 1 1 1 1 | ery Rd, Cincinnati, Ohio, 45212<br>dius |          |                | Prepared by Es<br>Latitude: 39.1577<br>Longitude: -84.4580 |         |  |
|---------------------------------|---------------------------------------|-----------------------------------------|----------|----------------|------------------------------------------------------------|---------|--|
| Summary                         | Cer                                   | nsus 2010                               |          | 2016           |                                                            | 2021    |  |
| Population                      |                                       | 481,223                                 |          | 492,389        |                                                            | 501,625 |  |
| Households                      |                                       | 209,859                                 |          | 215,542        |                                                            | 220,316 |  |
| Families                        |                                       | 109,170                                 |          | 109,693        |                                                            | 110,876 |  |
| Average Household Size          |                                       | 2.21                                    |          | 2.20           |                                                            | 2.19    |  |
| Owner Occupied Housing Units    |                                       | 103,405                                 |          | 98,003         |                                                            | 99,511  |  |
|                                 |                                       | Sector States of States                 |          | and the second |                                                            | 120,803 |  |
| Renter Occupied Housing Units   |                                       | 106,454                                 |          | 117,539        |                                                            |         |  |
| Median Age                      |                                       | 35.2                                    |          | 36.1           |                                                            | 36.1    |  |
| Trends: 2016 - 2021 Annual Rate |                                       | Area                                    |          | State          |                                                            | Nationa |  |
| Population                      |                                       | 0.37%                                   |          | 0.24%          |                                                            | 0.849   |  |
| Households                      |                                       | 0.44%                                   |          | 0.30%          |                                                            | 0.799   |  |
| Families                        |                                       | 0.21%                                   |          | 0.15%          |                                                            | 0.72%   |  |
| Owner HHs                       |                                       | 0.31%                                   |          | 0.24%          |                                                            | 0.739   |  |
| Median Household Income         |                                       | 1.98%                                   |          | 2.30%          |                                                            | 1.89%   |  |
|                                 |                                       |                                         | 20       | )16            | 20                                                         | 021     |  |
| Households by Income            |                                       |                                         | Number   | Percent        | Number                                                     | Percen  |  |
| <\$15,000                       |                                       |                                         | 44,513   | 20.7%          | 44,888                                                     | 20.49   |  |
| \$15,000 - \$24,999             |                                       |                                         | 27,050   | 12.6%          | 26,034                                                     | 11.89   |  |
| \$25,000 - \$34,999             |                                       |                                         | 23,500   | 10.9%          | 26,012                                                     | 11.89   |  |
| \$35,000 - \$49,999             |                                       |                                         | 27,387   | 12.7%          | 18,268                                                     | 8.39    |  |
| \$50,000 - \$74,999             |                                       |                                         | 32,450   | 15.1%          | 34,818                                                     | 15.89   |  |
| \$75,000 - \$99,999             |                                       |                                         | 20,727   | 9.6%           | 23,298                                                     | 10.69   |  |
| \$100,000 - \$149,999           |                                       |                                         | 21,157   | 9.8%           | 25,030                                                     | 11.49   |  |
| \$150,000 - \$199,999           |                                       |                                         | 8,669    | 4.0%           | 10,712                                                     | 4.99    |  |
| \$200,000+                      |                                       |                                         | 10,083   | 4.7%           | 11,250                                                     | 5.19    |  |
|                                 |                                       |                                         | + 40,000 |                |                                                            |         |  |
| Median Household Income         |                                       |                                         | \$40,832 |                | \$45,044                                                   |         |  |
| Average Household Income        |                                       |                                         | \$64,985 |                | \$70,979                                                   |         |  |
| Per Capita Income               |                                       |                                         | \$28,992 |                | \$31,707                                                   |         |  |
|                                 |                                       | Census 2010                             |          | 2016           |                                                            | 2021    |  |
| Population by Age               | Number                                | Percent                                 | Number   | Percent        | Number                                                     | Percen  |  |
| 0 - 4                           | 32,481                                | 6.7%                                    | 30,991   | 6.3%           | 31,343                                                     | 6.29    |  |
| 5 - 9                           | 29,026                                | 6.0%                                    | 29,430   | 6.0%           | 28,728                                                     | 5.79    |  |
| 10 - 14                         | 27,852                                | 5.8%                                    | 27,957   | 5.7%           | 28,394                                                     | 5.79    |  |
| 15 - 19                         | 34,435                                | 7.2%                                    | 32,919   | 6.7%           | 32,539                                                     | 6.59    |  |
| 20 - 24                         | 42,288                                | 8.8%                                    | 43,137   | 8.8%           | 41,517                                                     | 8.39    |  |
| 25 - 34                         | 73,534                                | 15.3%                                   | 74,883   | 15.2%          | 76,285                                                     | 15.29   |  |
| 35 - 44                         | 58,131                                | 12.1%                                   | 58,661   | 11.9%          | 62,051                                                     | 12.49   |  |
| 45 - 54                         | 69,223                                | 14.4%                                   | 62,626   | 12.7%          | 57,719                                                     | 11.59   |  |
| 55 - 64                         | 55,366                                | 11.5%                                   | 63,151   | 12.8%          | 63,355                                                     | 12.69   |  |
| 65 - 74                         | 29,210                                | 6.1%                                    | 37,958   | 7.7%           | 46,525                                                     | 9.39    |  |
| 75 - 84                         | 20,335                                | 4.2%                                    | 20,372   | 4.1%           | 22,702                                                     | 4.59    |  |
| 85+                             | 9,343                                 | 1.9%                                    | 10,304   | 2.1%           | 10,468                                                     | 2.19    |  |
| 007                             |                                       |                                         |          | 2.1 70         |                                                            | 2.19    |  |
| Race and Ethnicity              | Census 20<br>Number                   |                                         | Number   | 650760 C       | Number                                                     | Percen  |  |
| White Alone                     |                                       | Percent                                 |          | Percent        |                                                            |         |  |
|                                 | 299,271                               | 62.2%                                   | 298,821  | 60.7%          | 296,469                                                    | 59.19   |  |
| Black Alone                     | 155,418                               | 32.3%                                   | 161,354  | 32.8%          | 167,069                                                    | 33.39   |  |
| American Indian Alone           | 1,073                                 | 0.2%                                    | 1,026    | 0.2%           | 1,076                                                      | 0.29    |  |
| Asian Alone                     | 9,112                                 | 1.9%                                    | 11,376   | 2.3%           | 13,344                                                     | 2.79    |  |
| Pacific Islander Alone          | 254                                   | 0.1%                                    | 302      | 0.1%           | 342                                                        | 0.19    |  |
| Some Other Race Alone           | 4,936                                 | 1.0%                                    | 5,862    | 1.2%           | 7,082                                                      | 1.49    |  |
| Two or More Races               | 11,158                                | 2.3%                                    | 13,649   | 2.8%           | 16,243                                                     | 3.29    |  |
| Hispanic Origin (Any Race)      | 12,470                                | 2.6%                                    | 15,518   | 3.2%           | 19,148                                                     | 3.89    |  |
|                                 |                                       |                                         |          |                |                                                            |         |  |

## Demographic and Income Profile

4411 Montgomery Rd, Cincinnati, Ohio, 45212 Ring: 7 mile radius

Prepared by Esri Latitude: 39,15775 Longitude: -84,45805

Population by Age

2016 Household Income

2016 Population by Race