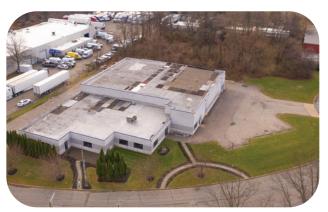

ON 2.37 ACRES

## **Building Specifications**

• Total SF: 19,500 SF

• Total Acres: 2.37 Acres

• Office SF: +/-5,000 SF

• Ceiling Height: 18'

• Drive-In Doors: 4

• Car Parking: 7 + street parking

• Zoning: I2 - Medium Industrial