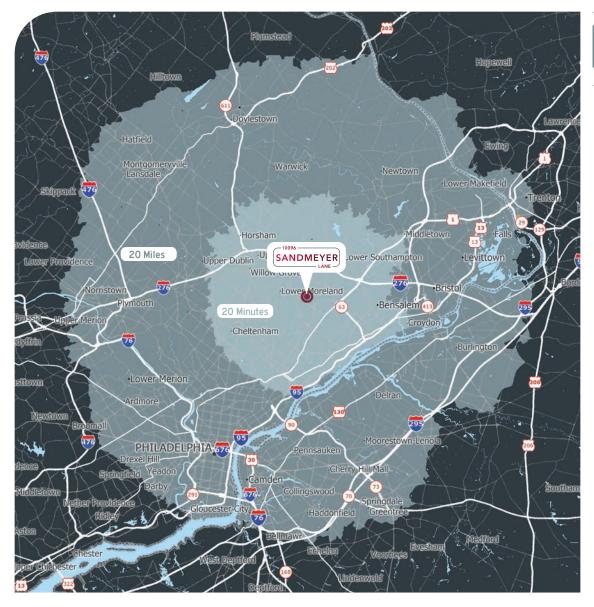

20 Mile Population 3,322,044 Workforce (18+) 2,598,093

2,044 Population

Population 768,634 Workforce (18+) 595,135

|               |                      | Miles | Minute |
|---------------|----------------------|-------|--------|
| ב<br>ע        | Trenton, NJ          | 20    | 3      |
| שב<br>ה<br>רע | Wilmington, DE       | 50    | 6      |
| ay L          | Allentown, PA        | 64    | 7      |
| ע<br>ע        | New York, NY         | 85    | 9      |
| מווער         | Baltimore, MD        | 124   | 12     |
|               | Port of Philadelphia | 17    | 2      |
|               | Part of Wilmington   | EO    |        |

|   | Port of Philadelphia | 17  | 27  |
|---|----------------------|-----|-----|
| 5 | Port of Wilmington   | 52  | 64  |
|   | Port of Elizabeth    | 72  | 75  |
|   | Port Newark          | 77  | 82  |
|   | Port of Baltimore    | 119 | 115 |
|   |                      |     |     |

| 3 | Philadelphia Intl.         | 30  | 38  |
|---|----------------------------|-----|-----|
| 5 | Newark Liberty Intl.       | 73  | 77  |
|   | Baltimore Washington Intl. | 130 | 141 |

| UPS Freight, Pennsauken, NJ 13 28         |   | FedEx Ground, Philadelphia, PA      | 5.5 | 10 |
|-------------------------------------------|---|-------------------------------------|-----|----|
|                                           |   | UPS Freight, Bensalem, PA           | 8   | 15 |
| USPS Dist. Center, Philadelphia, PA 29 35 | ) | UPS Freight, Pennsauken, NJ         | 13  | 28 |
|                                           | - | USPS Dist. Center, Philadelphia, PA | 29  | 35 |
| UPS Supply Chain, Pedricktown, NJ 49 58   |   | UPS Supply Chain, Pedricktown, NJ   | 49  | 58 |

| No | orfolk Southern Intermodal, Philadelphia, PA | 21 | 25 |
|----|----------------------------------------------|----|----|
| SN | IS Rail Line, Logan Township, NJ             | 45 | 48 |
| CS | X Intermodal, Wilmington, DE                 | 53 | 64 |