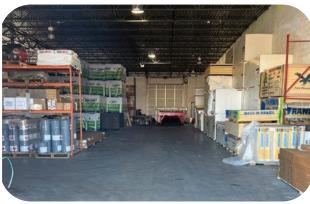

## **Building Specifications**

• Total SF: 19,500 SF

• Total Acres: 2.37 Acres

• Office SF: +/-5,000 SF

• Ceiling Height: 18'

• Drive-In Doors: 4

• Car Parking: 7 + street parking

• Zoning: I2 - Medium Industrial