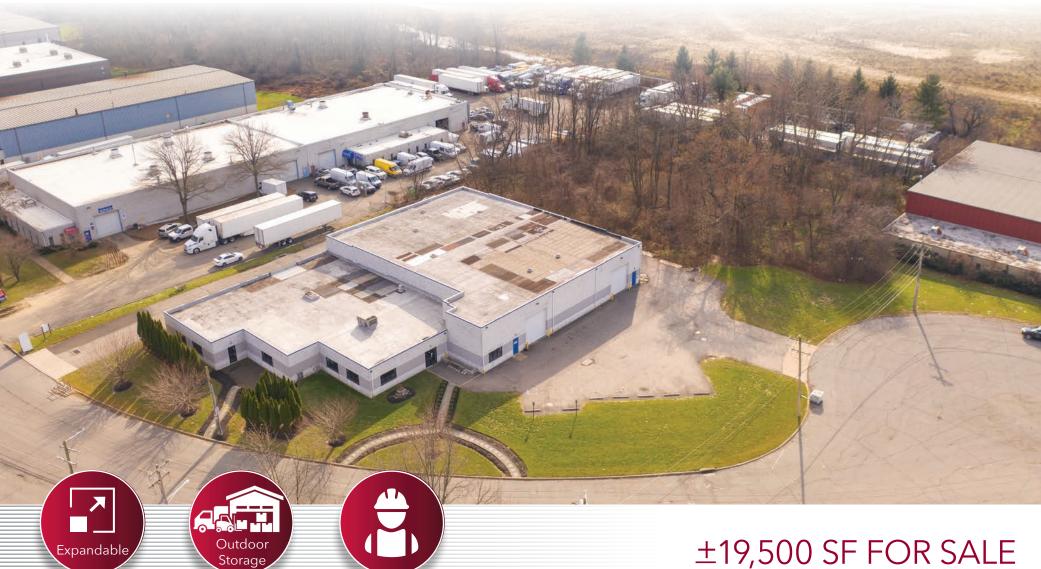

ON 2.37 ACRES

## **Building Specifications**

• Total SF: 19,500 SF

• Total Acres: 2.37 Acres

• Office SF: +/-5,000 SF

• Ceiling Height: 18'

• Drive-In Doors: 4

• Car Parking: 7 + street parking

• Zoning: I2 - Medium Industrial