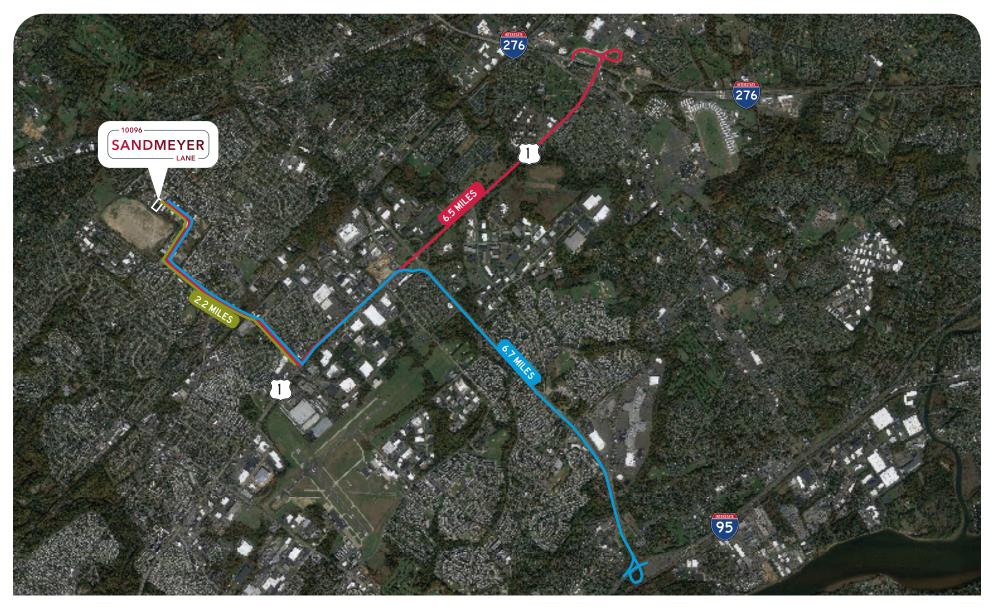

| 3 | Philadelphia Intl.         | 30  | 38  |
|---|----------------------------|-----|-----|
| 5 | Newark Liberty Intl.       | 73  | 77  |
|   | Baltimore Washington Intl. | 130 | 141 |

| UPS Freight, Pennsauken, NJ 13 28         |   | FedEx Ground, Philadelphia, PA      | 5.5 | 10 |
|-------------------------------------------|---|-------------------------------------|-----|----|
|                                           |   | UPS Freight, Bensalem, PA           | 8   | 15 |
| USPS Dist. Center, Philadelphia, PA 29 35 | ) | UPS Freight, Pennsauken, NJ         | 13  | 28 |
|                                           | - | USPS Dist. Center, Philadelphia, PA | 29  | 35 |
| UPS Supply Chain, Pedricktown, NJ 49 58   |   | UPS Supply Chain, Pedricktown, NJ   | 49  | 58 |

| No | orfolk Southern Intermodal, Philadelphia, PA | 21 | 25 |
|----|----------------------------------------------|----|----|
| SN | IS Rail Line, Logan Township, NJ             | 45 | 48 |
| CS | X Intermodal, Wilmington, DE                 | 53 | 64 |