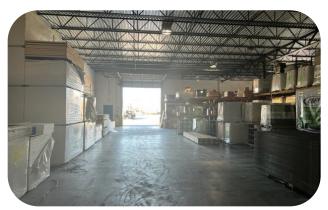

## **Building Specifications**

• Total SF: 19,500 SF

• Total Acres: 2.37 Acres

• Office SF: +/-5,000 SF

• Ceiling Height: 18'

• Drive-In Doors: 4

• Car Parking: 7 + street parking

• Zoning: I2 - Medium Industrial