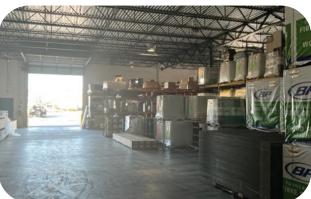

## **Building Specifications**

• Total SF: 19,500 SF

• Total Acres: 2.37 Acres

• Office SF: +/-5,000 SF

• Ceiling Height: 18'

• Drive-In Doors: 4

• Car Parking: 7 + street parking

• Zoning: I2 - Medium Industrial