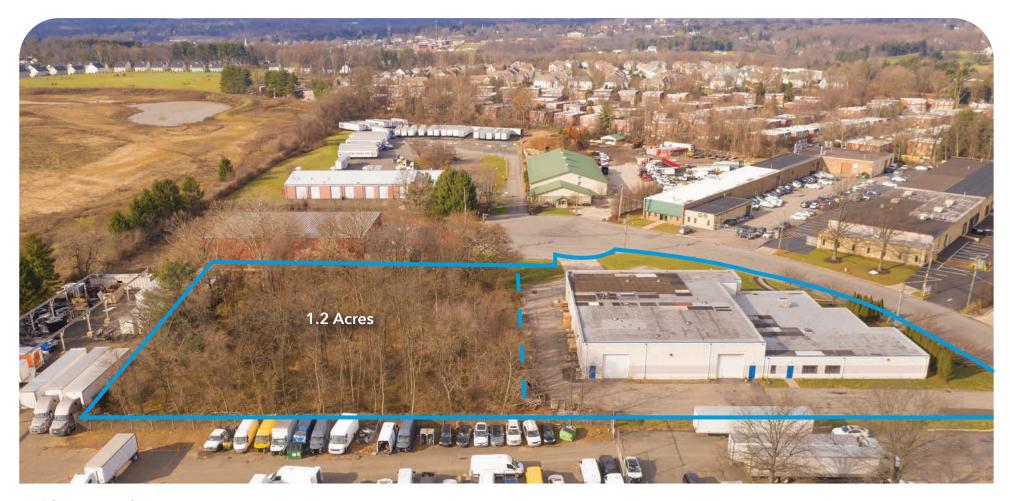

ON 2.37 ACRES

## **Building Specifications**

• Total SF: 19,500 SF

• Total Acres: 2.37 Acres

• Office SF: +/-5,000 SF

• Ceiling Height: 18'

• Drive-In Doors: 4

• Car Parking: 7 + street parking

• Zoning: I2 - Medium Industrial