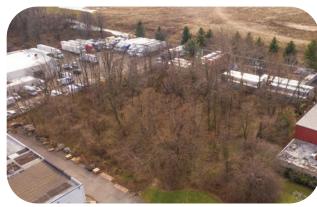

ON 2.37 ACRES

## **Building Specifications**

• Total SF: 19,500 SF

• Total Acres: 2.37 Acres

• Office SF: +/-5,000 SF

• Ceiling Height: 18'

• Drive-In Doors: 4

• Car Parking: 7 + street parking

• Zoning: I2 - Medium Industrial