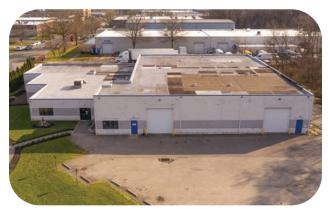

ON 2.37 ACRES

## **Building Specifications**

• Total SF: 19,500 SF

• Total Acres: 2.37 Acres

• Office SF: +/-5,000 SF

• Ceiling Height: 18'

• Drive-In Doors: 4

• Car Parking: 7 + street parking

• Zoning: I2 - Medium Industrial