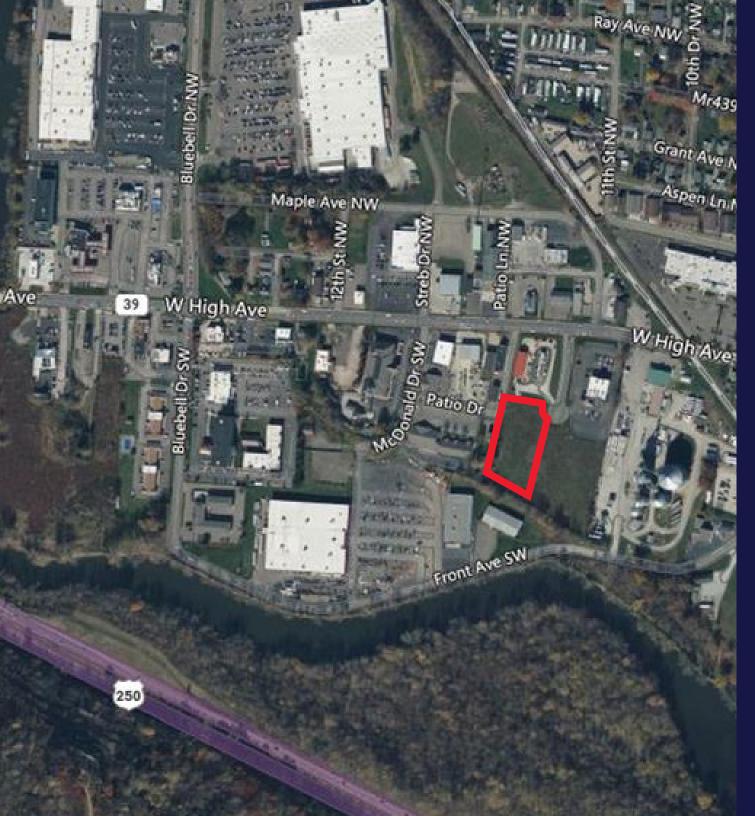

### **OVERVIEW**

- 1.96 acres for sale
- Last remaining lot available
- Shovel ready and set for development
- Ideally situated adjacent to Buffalo Wild Wings, Goo Goo Car Wash and newly constructed medical
- 16,295 VPD on W High Avenue
- Zoned for commercial use