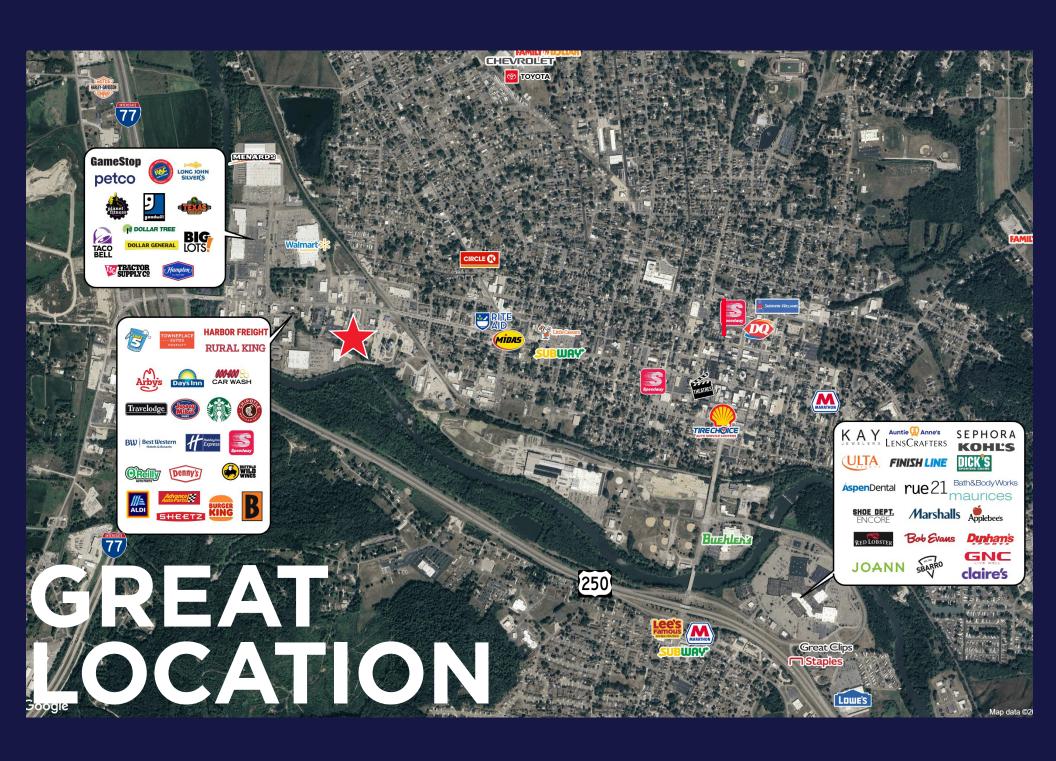

### **OVERVIEW**

- 1.96 acres for sale
- Last remaining lot available
- Shovel ready and set for development
- Ideally situated adjacent to Buffalo Wild Wings, Goo Goo Car Wash and newly constructed medical
- 16,295 VPD on W High Avenue
- Zoned for commercial use