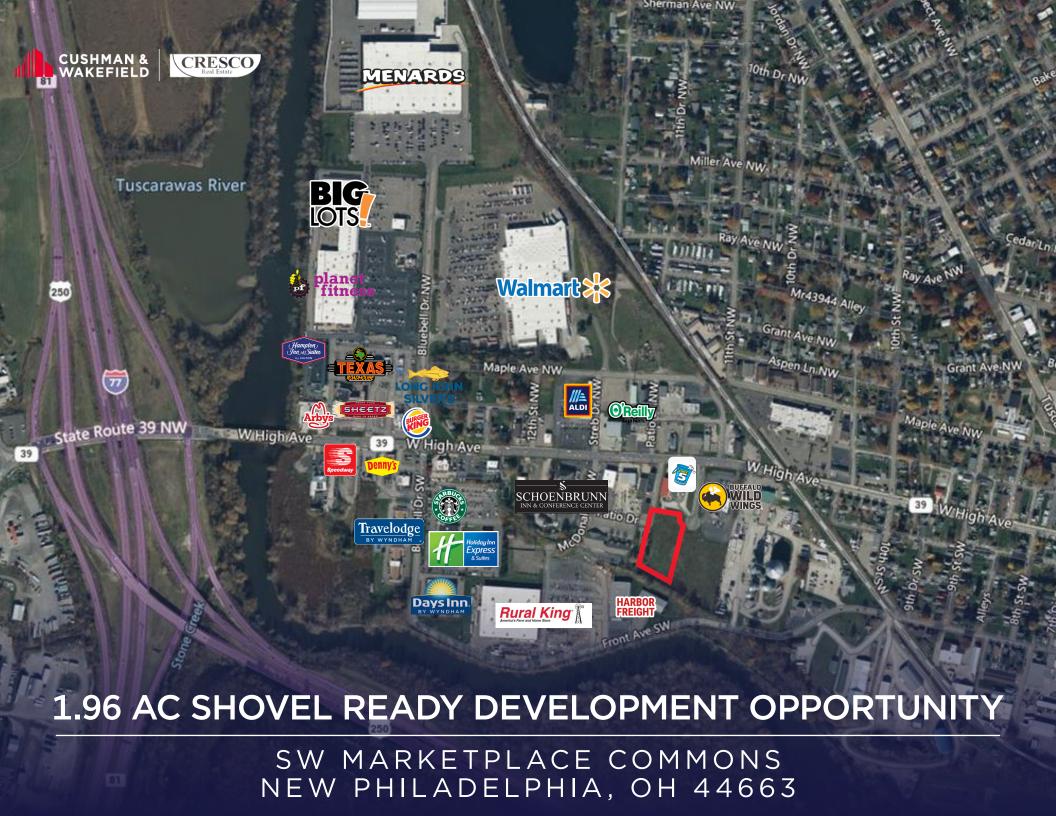

### **OVERVIEW**

- 1.96 acres for sale
- Last remaining lot available
- Shovel ready and set for development
- Ideally situated adjacent to Buffalo Wild Wings, Goo Goo Car Wash and newly constructed medical
- 16,295 VPD on W High Avenue
- Zoned for commercial use