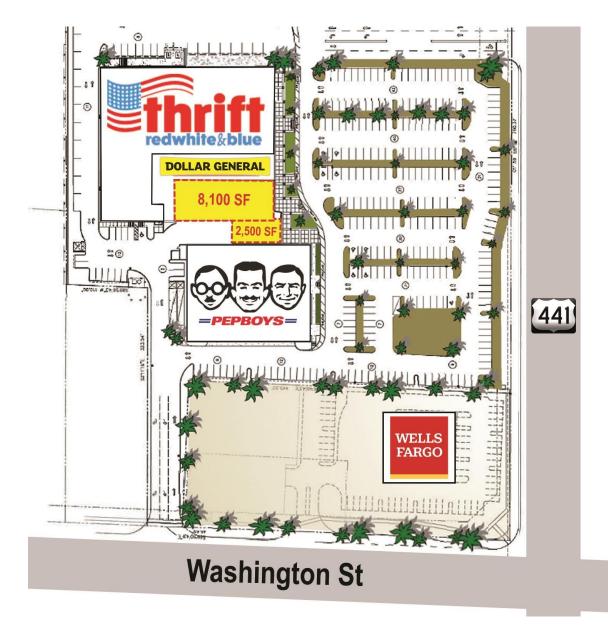

- > 2,500 SF for lease @ \$23.50 NNN
- ➤ Inline corner space with 51′ glass
- ➤ 41' frontage with 31' width
- > 11' 5" to ceiling tiles

- > 8,100 SF for lease @ \$18.50 NNN
- > 10' 11" to ceiling tiles
- > 16' clear back room
- ≥ 2 restrooms
- Security curtain on front windows