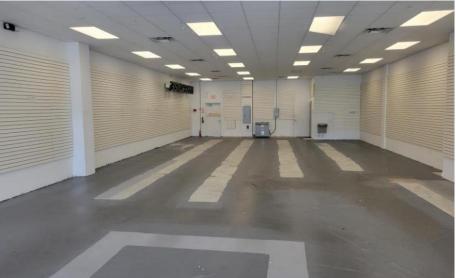

- > 2,500 SF for lease @ \$23.50 NNN
- ➤ Inline corner space with 51′ glass
- ➤ 41' frontage with 31' width
- > 11' 5" to ceiling tiles

- > 8,100 SF for lease @ \$18.50 NNN
- > 10' 11" to ceiling tiles
- > 16' clear back room
- ≥ 2 restrooms
- Security curtain on front windows