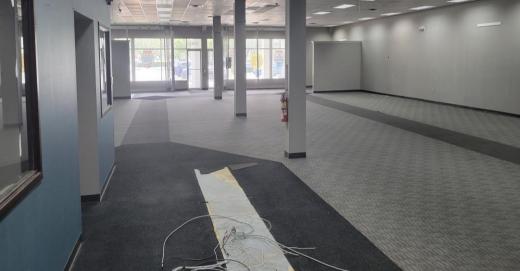

- > 2,500 SF for lease @ \$23.50 NNN
- ➤ Inline corner space with 51′ glass
- ➤ 41' frontage with 31' width
- > 11' 5" to ceiling tiles

- > 8,100 SF for lease @ \$18.50 NNN
- > 10' 11" to ceiling tiles
- > 16' clear back room
- ≥ 2 restrooms
- Security curtain on front windows