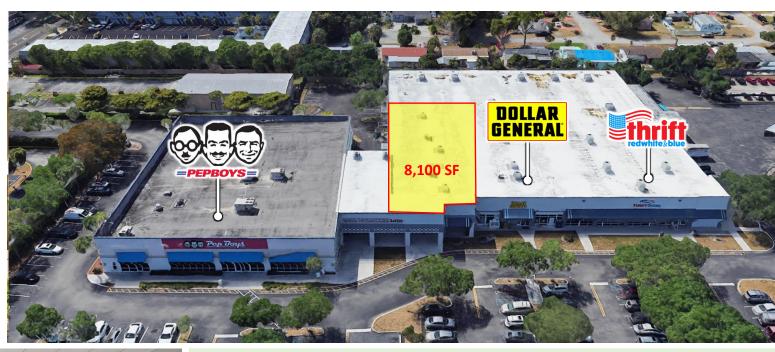

- > 2,500 SF for lease @ \$23.50 NNN
- ➤ Inline corner space with 51′ glass
- ➤ 41' frontage with 31' width
- > 11' 5" to ceiling tiles

- > 8,100 SF for lease @ \$18.50 NNN
- > 10' 11" to ceiling tiles
- > 16' clear back room
- ≥ 2 restrooms
- Security curtain on front windows