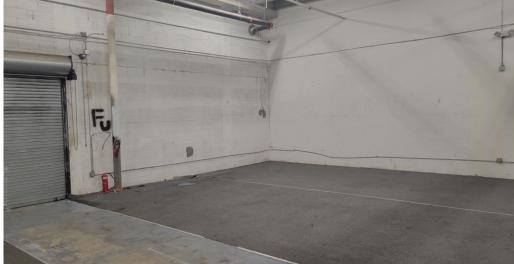

- > 2,500 SF for lease @ \$23.50 NNN
- ➤ Inline corner space with 51′ glass
- ➤ 41' frontage with 31' width
- > 11' 5" to ceiling tiles

- > 8,100 SF for lease @ \$18.50 NNN
- > 10' 11" to ceiling tiles
- > 16' clear back room
- ≥ 2 restrooms
- Security curtain on front windows