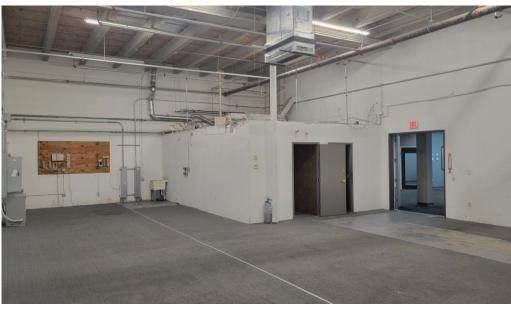

- > 2,500 SF for lease @ \$23.50 NNN
- ➤ Inline corner space with 51′ glass
- ➤ 41' frontage with 31' width
- > 11' 5" to ceiling tiles

- > 8,100 SF for lease @ \$18.50 NNN
- > 10' 11" to ceiling tiles
- > 16' clear back room
- ≥ 2 restrooms
- Security curtain on front windows