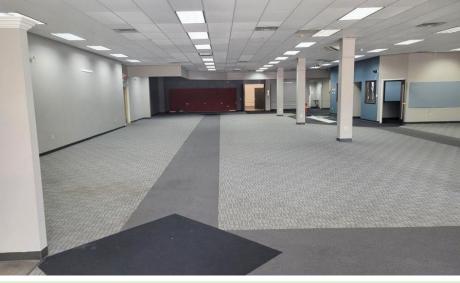

- > 2,500 SF for lease @ \$23.50 NNN
- ➤ Inline corner space with 51′ glass
- ➤ 41' frontage with 31' width
- > 11' 5" to ceiling tiles

- > 8,100 SF for lease @ \$18.50 NNN
- > 10' 11" to ceiling tiles
- > 16' clear back room
- ≥ 2 restrooms
- Security curtain on front windows