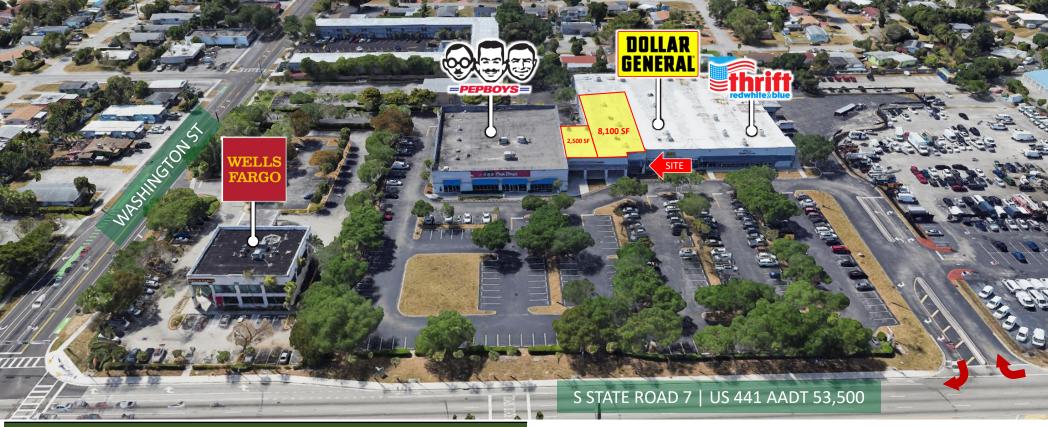

840 – 850 South State Road 7, Hollywood, FL, 33023

Clint Casey | clint@rotellagroup.com Michael Rotella | mike@rotellagroup.com Office | 954-568-9015 | rotellagroup.com

The Rotella Group has been retained as the exclusive leasing agent for the retail spaces at 840 – 850 South State Road 7, Hollywood, Florida, 33023, in the vibrant Southeast Florida market.

This prime location offers an incredible opportunity with excellent visibility and high traffic counts along South State Road 7, making it perfect for retail, restaurant, or service-oriented businesses.

- > 2,500 SF for lease @ \$23.50 NNN
- ➤ Inline corner space with 51′ glass
- ➤ 41' frontage with 31' width
- > 11' 5" to ceiling tiles

- > 8,100 SF for lease @ \$18.50 NNN
- > 10' 11" to ceiling tiles
- > 16' clear back room
- ≥ 2 restrooms
- Security curtain on front windows