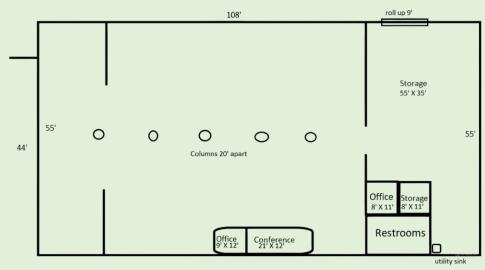

- > 2,500 SF for lease @ \$23.50 NNN
- ➤ Inline corner space with 51′ glass
- ➤ 41' frontage with 31' width
- > 11' 5" to ceiling tiles

- > 8,100 SF for lease @ \$18.50 NNN
- > 10' 11" to ceiling tiles
- > 16' clear back room
- ≥ 2 restrooms
- Security curtain on front windows