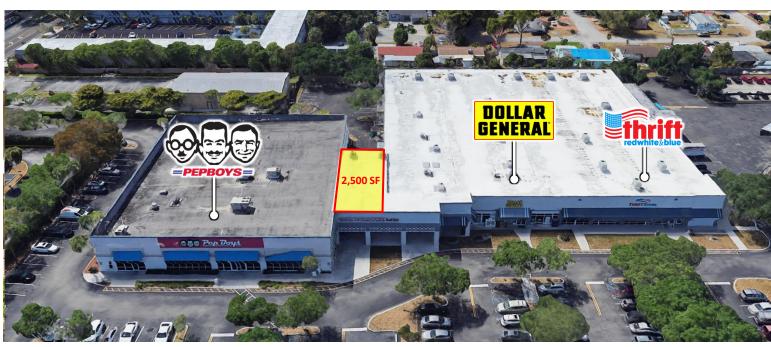

- > 2,500 SF for lease @ \$23.50 NNN
- ➤ Inline corner space with 51′ glass
- ➤ 41' frontage with 31' width
- > 11' 5" to ceiling tiles

- > 8,100 SF for lease @ \$18.50 NNN
- > 10' 11" to ceiling tiles
- > 16' clear back room
- ≥ 2 restrooms
- Security curtain on front windows