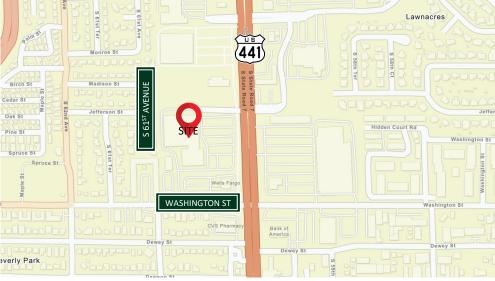

840 – 850 South State Road 7, Hollywood, FL, 33023

Clint Casey | clint@rotellagroup.com Michael Rotella | mike@rotellagroup.com Office | 954-568-9015 | rotellagroup.com

The Rotella Group has been retained as the exclusive leasing agent for the retail spaces at 840 – 850 South State Road 7, Hollywood, Florida, 33023, in the vibrant Southeast Florida market.

This prime location offers an incredible opportunity with excellent visibility and high traffic counts along South State Road 7, making it perfect for retail, restaurant, or service-oriented businesses.