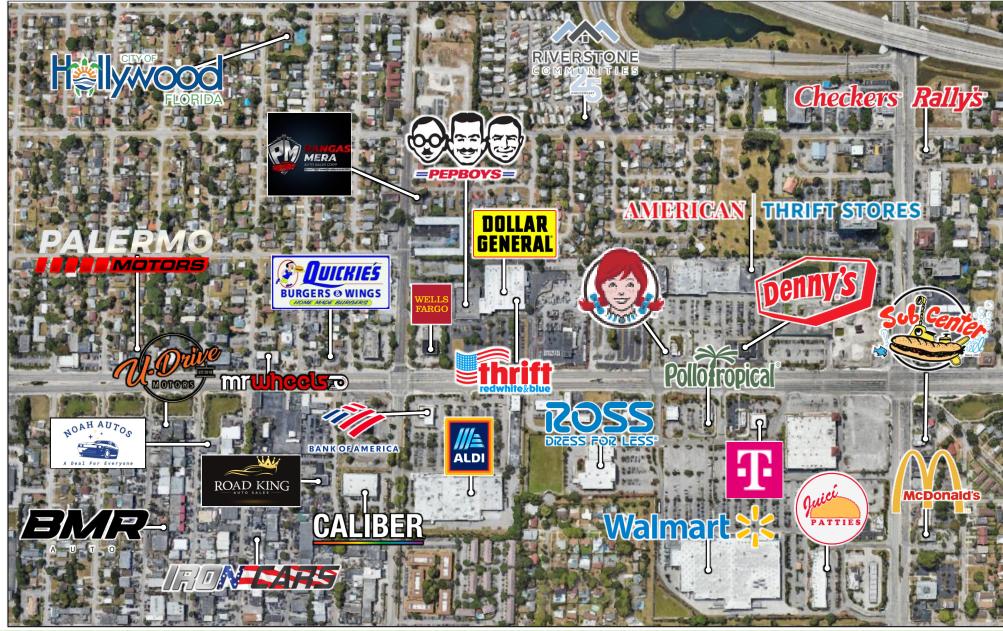

840 – 850 South State Road 7, Hollywood, FL, 33023

Clint Casey | clint@rotellagroup.com Michael Rotella | mike@rotellagroup.com Office | 954-568-9015 | rotellagroup.com

The Rotella Group has been retained as the exclusive leasing agent for the retail spaces at 840 – 850 South State Road 7, Hollywood, Florida, 33023, in the vibrant Southeast Florida market.

This prime location offers an incredible opportunity with excellent visibility and high traffic counts along South State Road 7, making it perfect for retail, restaurant, or service-oriented businesses.