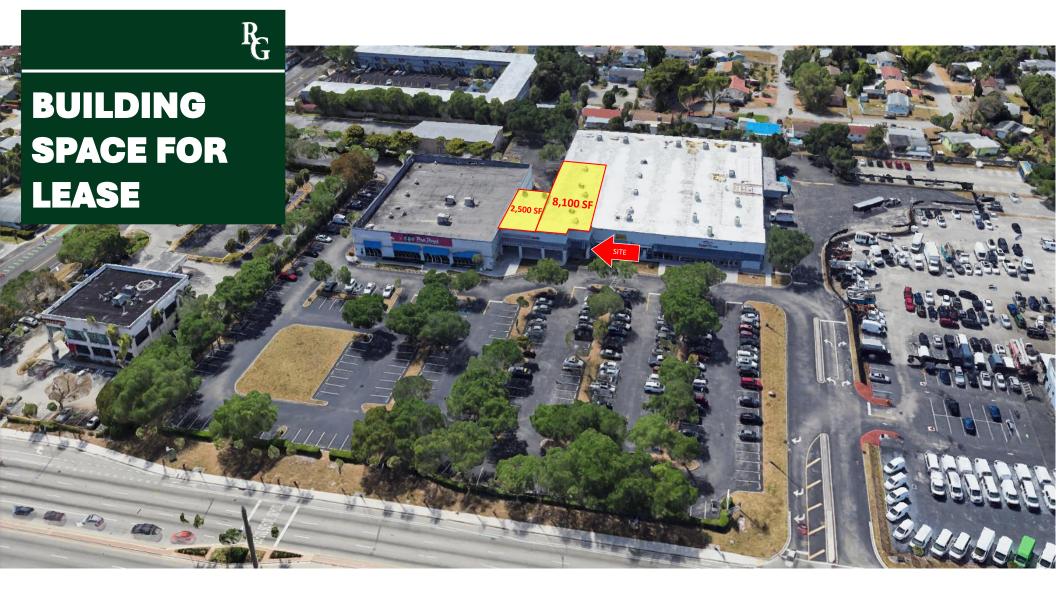

840 – 850 South State Road 7, Hollywood, FL, 33023

Clint Casey | clint@rotellagroup.com Michael Rotella | mike@rotellagroup.com Office | 954-568-9015 | rotellagroup.com

The Rotella Group has been retained as the exclusive leasing agent for the retail spaces at 840 – 850 South State Road 7, Hollywood, Florida, 33023, in the vibrant Southeast Florida market.

This prime location offers an incredible opportunity with excellent visibility and high traffic counts along South State Road 7, making it perfect for retail, restaurant, or service-oriented businesses.

- > 2,500 SF for lease @ \$23.50 NNN
- ➤ Inline corner space with 51′ glass
- ➤ 41' frontage with 31' width
- > 11' 5" to ceiling tiles

- > 8,100 SF for lease @ \$18.50 NNN
- > 10' 11" to ceiling tiles
- > 16' clear back room
- ≥ 2 restrooms
- Security curtain on front windows