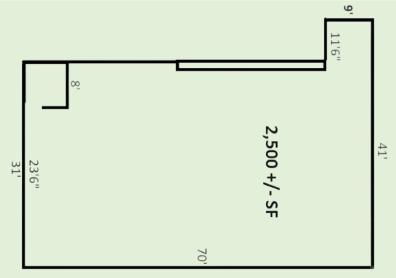

- > 2,500 SF for lease @ \$23.50 NNN
- ➤ Inline corner space with 51′ glass
- ➤ 41' frontage with 31' width
- > 11' 5" to ceiling tiles

- > 8,100 SF for lease @ \$18.50 NNN
- > 10' 11" to ceiling tiles
- > 16' clear back room
- ≥ 2 restrooms
- Security curtain on front windows