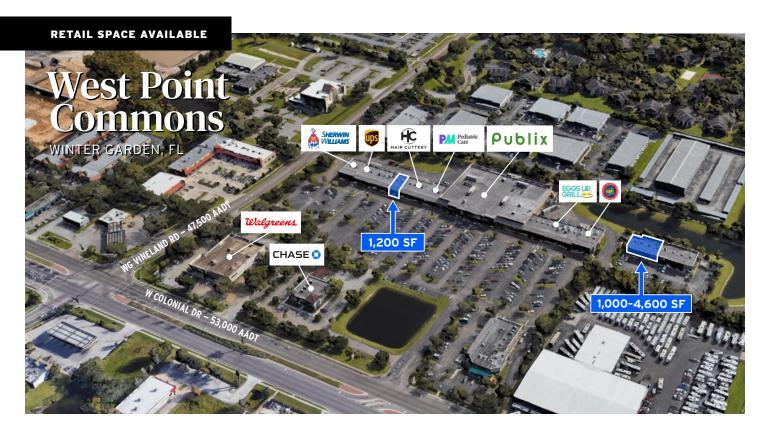

### **DESCRIPTION**

A Publix anchored neighborhood shopping center servicing the Winter Garden submarket.

| PROPERTY OVERVIEW           |                |
|-----------------------------|----------------|
| SPACE AVAILABLE             | 1,000-4,600 SF |
| ASKING RATE (Suite 300)     | \$35/SF + NNN  |
| ASKING RATE (Suite 100-400) | \$25/SF + NNN  |
| GLA                         | 94,294 SF      |

### **HIGHLIGHTS**

- There is a population of nearly 127,000 with average household incomes of over \$135,000 within a 15-minute drivetime.
- Highly trafficked retail corridor with over 100,500 cars passing the site daily.
- W Colonial Drive: 53,000 AADT
- · Winter Garden Vineland Road: 47,500 AADT