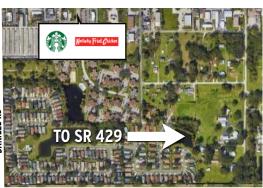

## **KEY LOCATIONS**

W COLONIAL DR

FLORIDA'S TURNPIKE

53,000 AADT W Colonial Dr **47,500 AADT** WG Vineland Rd

21,500 AADT Daniels Rd

118,700 AADT FL Turnpike **81,500 AADT** SR 429

FOR MORE INFORMATION, PLEASE CONTACT: