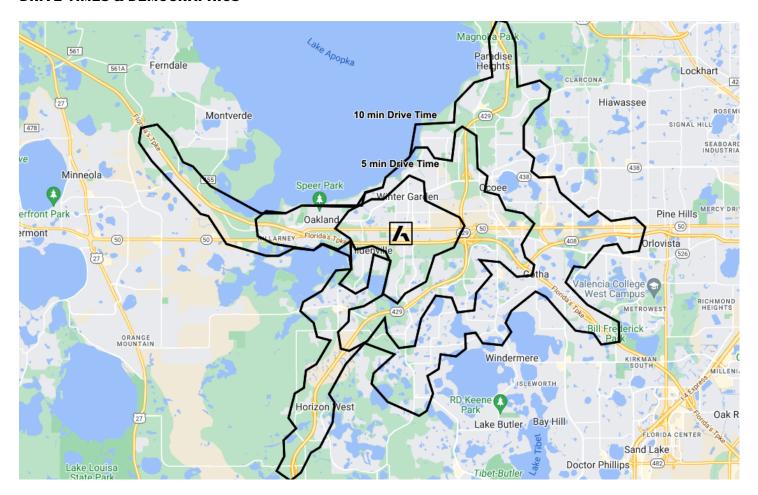

#### **DRIVE TIMES & DEMOGRAPHICS**

# 5-MINUTE DRIVE TIME

21,561

ESTIMATED POPULATION

8,100

HOUSEHOLDS

10,022

TOTAL EMPLOYEES

\$113,311

AVERAGE HOUSEHOLD INCOME

# 10-MINUTE DRIVE TIME

50,252

ESTIMATED POPULATION

18,288

HOUSEHOLDS

24,960

TOTAL EMPLOYEES

\$124,448

# 15-MINUTE DRIVE TIME -

126,646

ESTIMATED POPULATION

45,523

HOUSEHOLDS

45,575

\$135,162

AVERAGE HOUSEHOLD INCOME