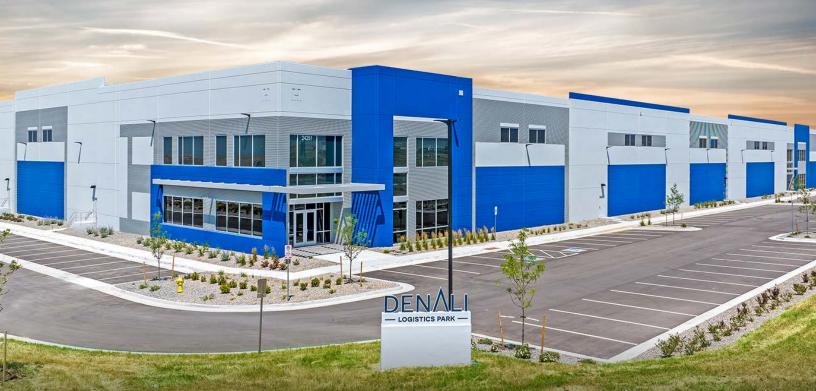

EXCEED YOUR GOALS AT DENVER'S SUMMIT

32,000 - 352,614 SF AVAILABLE NOW

STATE OF THE ART NEW CONSTRUCTION

3 BUILDINGS TOTALING 759,620 SF ON 216 ACRES

BTS SITES AVAILABLE UP TO 1,209,000 SF

AIRPORT DISTRICT
ZONING
MORE INFO

Hines