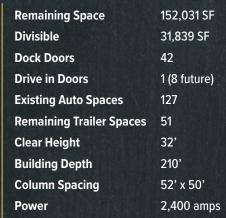

### BUILDING 3 24251 E. 64TH AVE.

**Remaining Space** 142,408 SF 34,772 SF **Divisible** 36 **Dock Doors Drive in Doors** 1 (6 future) **Existing Auto Spaces** 141 **Existing Trailer Spaces** 44 **Clear Height** 32' **Building Depth** 230' **Column Spacing** 52' x 56' 2,118 amps **Power** 