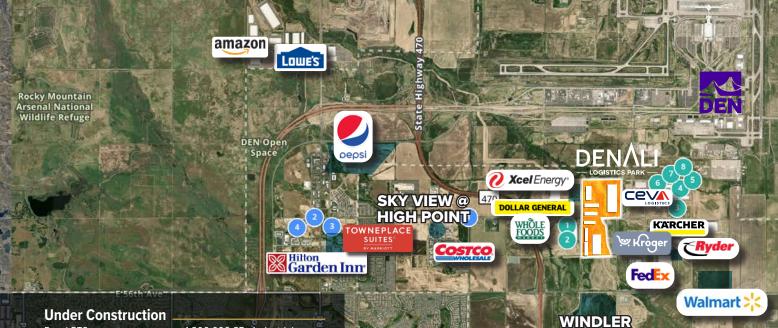

Highline ALBERTA Canal (GV DEVELOPMENT

LAND

Pepsi BTS Hilton Garden Inn TownPlace Suites **Xcel BTS** Walmart Land Ryder Land The Aurora Highlands 1,200,000 SF Industrial 124 Rooms Hotel 113 Rooms Hotel 40,000 SF 166.32 AC 22.79 AC

### Planned Residential

Windler Homestead

Alberta Development Land

Sky View @ High Point

263 AC 1450 Single family units planned Retail/Residential Proposed 252 Single family units planned

| 1 Banyan High Point   | 399                                                                                                                                                                                                                                                                                                                                                                                                                                                                                                                                                                                                                                                                                                                                                                                                                                                                                                                                                                                                                                                                                                                                                                                                                                                                                                                                                                                                                                                                                                                                                                                                                                                                                                                                                                                                                                                                                                                                                                                                                                                                                                                           |
|-----------------------|-------------------------------------------------------------------------------------------------------------------------------------------------------------------------------------------------------------------------------------------------------------------------------------------------------------------------------------------------------------------------------------------------------------------------------------------------------------------------------------------------------------------------------------------------------------------------------------------------------------------------------------------------------------------------------------------------------------------------------------------------------------------------------------------------------------------------------------------------------------------------------------------------------------------------------------------------------------------------------------------------------------------------------------------------------------------------------------------------------------------------------------------------------------------------------------------------------------------------------------------------------------------------------------------------------------------------------------------------------------------------------------------------------------------------------------------------------------------------------------------------------------------------------------------------------------------------------------------------------------------------------------------------------------------------------------------------------------------------------------------------------------------------------------------------------------------------------------------------------------------------------------------------------------------------------------------------------------------------------------------------------------------------------------------------------------------------------------------------------------------------------|
| 2 Alexan Pena Station | 578                                                                                                                                                                                                                                                                                                                                                                                                                                                                                                                                                                                                                                                                                                                                                                                                                                                                                                                                                                                                                                                                                                                                                                                                                                                                                                                                                                                                                                                                                                                                                                                                                                                                                                                                                                                                                                                                                                                                                                                                                                                                                                                           |
| 3 Cottages at Gateway | 95                                                                                                                                                                                                                                                                                                                                                                                                                                                                                                                                                                                                                                                                                                                                                                                                                                                                                                                                                                                                                                                                                                                                                                                                                                                                                                                                                                                                                                                                                                                                                                                                                                                                                                                                                                                                                                                                                                                                                                                                                                                                                                                            |
| Alexan Pena Station   | 400                                                                                                                                                                                                                                                                                                                                                                                                                                                                                                                                                                                                                                                                                                                                                                                                                                                                                                                                                                                                                                                                                                                                                                                                                                                                                                                                                                                                                                                                                                                                                                                                                                                                                                                                                                                                                                                                                                                                                                                                                                                                                                                           |
| 5 Vista Creek         | 311                                                                                                                                                                                                                                                                                                                                                                                                                                                                                                                                                                                                                                                                                                                                                                                                                                                                                                                                                                                                                                                                                                                                                                                                                                                                                                                                                                                                                                                                                                                                                                                                                                                                                                                                                                                                                                                                                                                                                                                                                                                                                                                           |
|                       | Total Control of the |