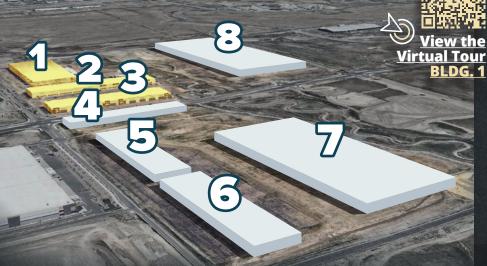

## SITE DETAILS

4,000 amps

|         | PARCEL | ACRES | BUILDING | SQUARE FEET  |
|---------|--------|-------|----------|--------------|
| PHASE 1 | 6      | 84    | 4        | 134,640 SF   |
|         |        |       | 5        | 186,900 SF   |
|         |        |       | 6        | 180,000 SF   |
|         |        |       | 7        | 702,000 SF   |
|         | 7      | 57    | 1        | 352,614 SF   |
|         |        |       | 2        | 205,811 SF   |
|         |        |       | 3        | 201,193 SF   |
|         | 10     | 72    | 8        | 1,209,000 SF |

FENCED/SECURED STORAGE PERMITTED

View the

BLDG. 3

 $\bigcirc$ 

**Virtual Tour** 

**Virtual Tour** 

BLDG. 2