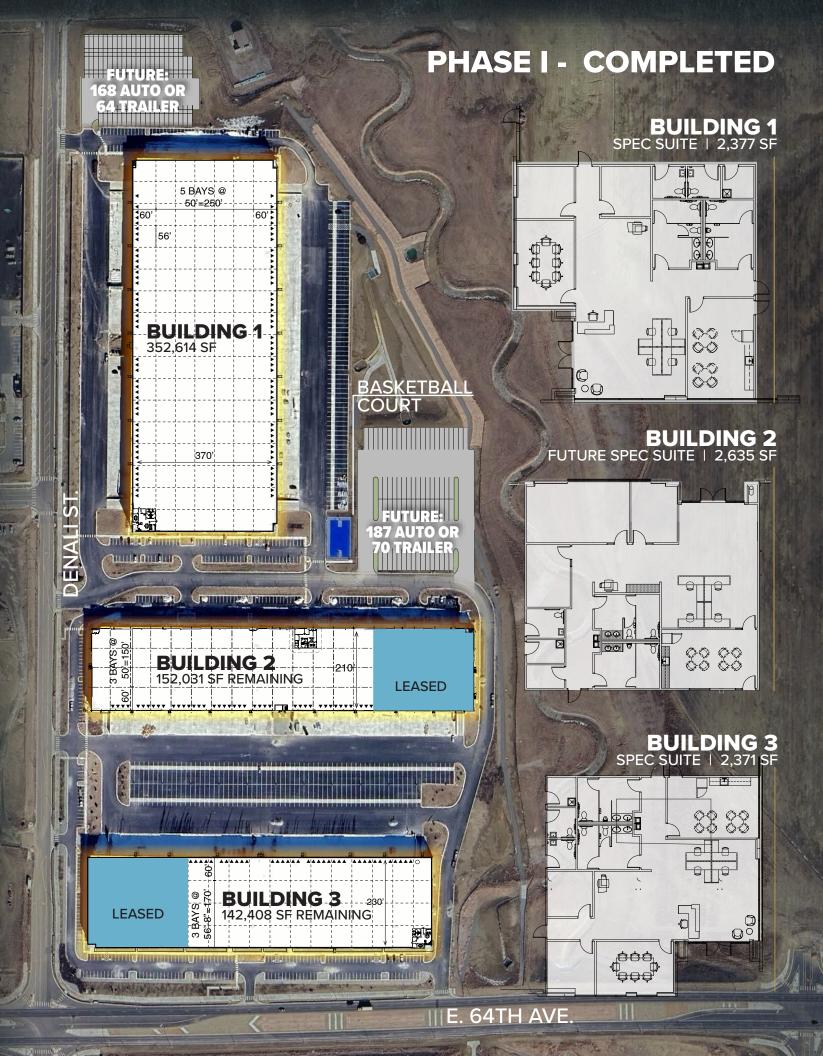

# BUILDING 1 6650 N. DENALI ST.

**Power** 

**Building Size** 352.614 SF Divisible 62,428 SF 94 **Dock Doors Drive in Doors** 4 (12 future) **Existing Auto Spaces** 182 **Existing Trailer Spaces** 65 **Clear Height** 40' **Building Depth** 370' **Column Spacing** 56' x 50'

### BUILDING 3 24251 E. 64TH AVE.

**Remaining Space** 142,408 SF 34,772 SF **Divisible** 36 **Dock Doors Drive in Doors** 1 (6 future) **Existing Auto Spaces** 141 **Existing Trailer Spaces** 44 **Clear Height** 32' **Building Depth** 230' **Column Spacing** 52' x 56' 2,118 amps **Power** 