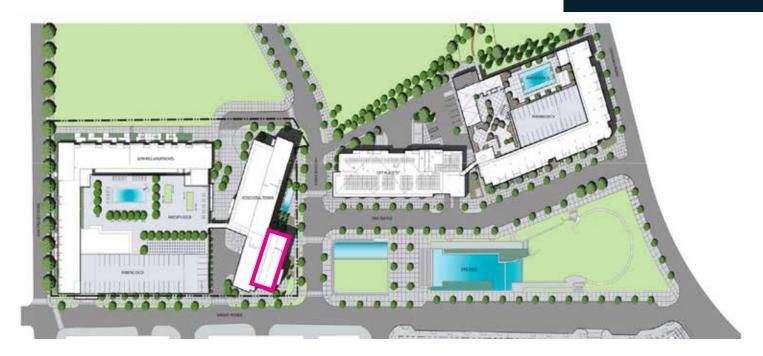

#### LOCATION

AMLI Lenox is the crown jewel of AMLI Residential's City Place Campus. Encompassing over 1,300 apartments, a linear green park and retail shops, AMLI has built a small town in a big city. Within walking distance to Phipps Plaza, Lenox Mall, MARTA's Lenox Rail Station and the Buckhead Financial District, AMLI Lenox is in the middle of Atlanta's premier shopping, dining and business center.

The retail storefronts at AMLI Lenox are ideally positioned at the crossroads of a busy residential and office corridor. They offer large patios, free parking and a captive affluent consumer base. AMLI Lenox is a perfect location for a café or lifestyle retailer.