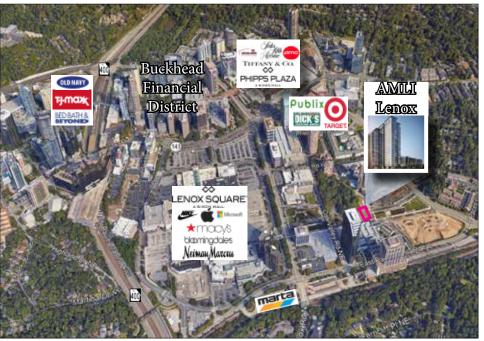

#### LOCATION

AMLI Lenox is the crown jewel of AMLI Residential's City Place Campus. Encompassing over 1,300 apartments, a linear green park and retail shops, AMLI has built a small town in a big city. Within walking distance to Phipps Plaza, Lenox Mall, MARTA's Lenox Rail Station and the Buckhead Financial District, AMLI Lenox is in the middle of Atlanta's premier shopping, dining and business center.

The retail storefronts at AMLI Lenox are ideally positioned at the crossroads of a busy residential and office corridor. They offer large patios, free parking and a captive affluent consumer base. AMLI Lenox is a perfect location for a café or lifestyle retailer.