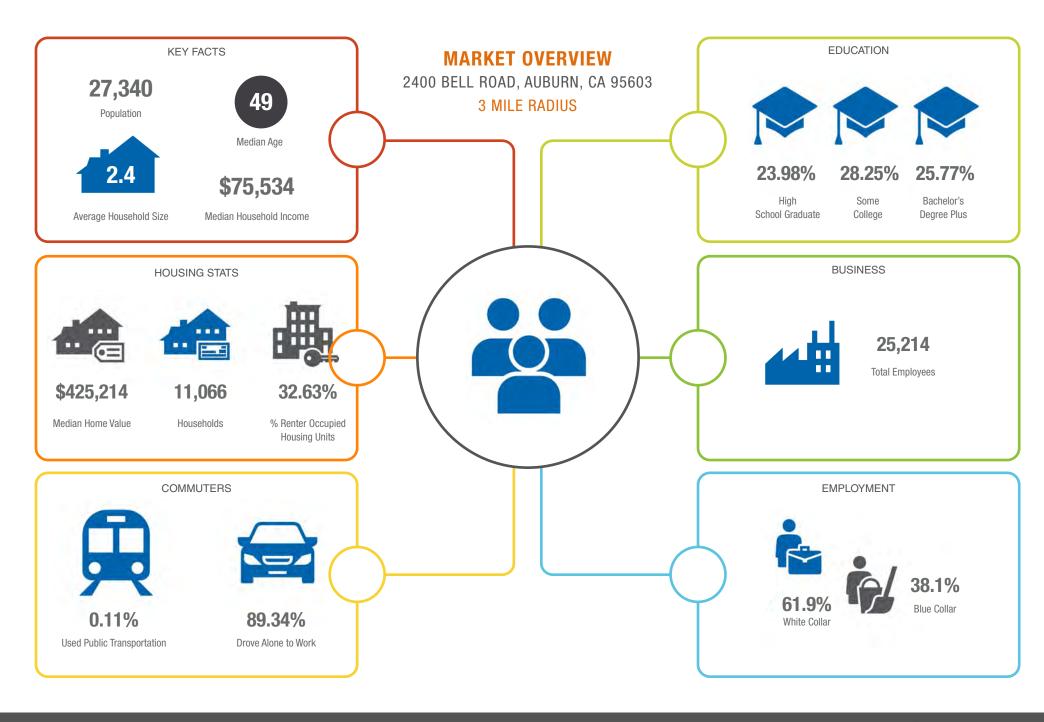

Safeway/Ross anchored shopping center, Target, Harbor Freight, Old Navy, Ulta Beauty, and more.
- Strong traffic counts with 37,589 cars per day on Hwy 49, and 25,362 on Bell Rd
- Located just down the street from The Ridge Golf Course and Event Center, one of Placer County's most prestigious golf courses with an estimated 300 visitors per day.
- Great location for multiple users including a business and medical office park, a commercial retail center, self storage, etc. County is amenable to multiple types of uses with proper approval processing.

| OFFERING SUMMARY |              |
|------------------|--------------|
| Sale Price:      | \$2,500,000  |
| Lot Size:        | 6.7 Acres    |
| Price / Acre:    | \$373,134.33 |
| Current Zoning:  | OP-Dc-AO     |





# **PARCEL MAP**





















# 2400 BELL ROAD AUBURN, CA 95603





www.osbornegroupcre.com

# **Robb Osborne**

Partner DRE #01398696 (916) 789-3337 rosborne@gallellire.com

### annon Kuhn

Associate DRE #01914432 (916) 789-3333 kkuhn@gallellire.com