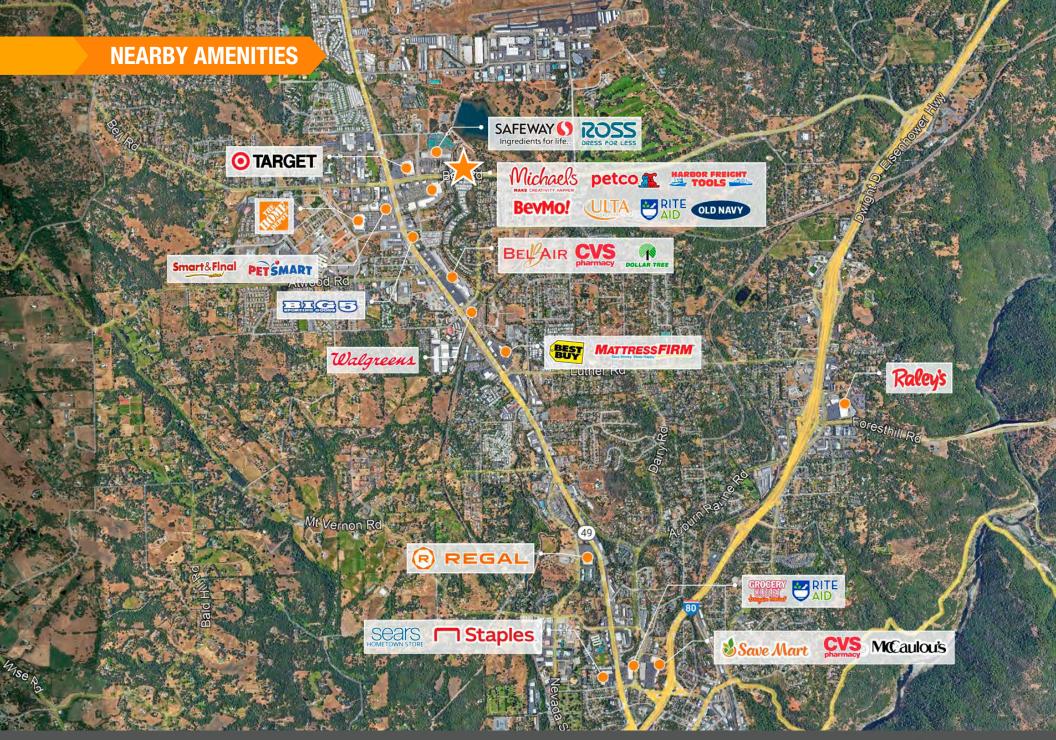

# **PROPERTY HIGHLIGHTS**

- Located directly off historic Highway 49 and Bell Road
- Adjacent to multiple major retailers including a Safeway/Ross anchored shopping center, Target, Harbor Freight, Old Navy, Ulta Beauty, and more.
- Strong traffic counts with 37,589 cars per day on Hwy 49, and 25,362 on Bell Rd
- Located just down the street from The Ridge Golf Course and Event Center, one of Placer County's most prestigious golf courses with an estimated 300 visitors per day.
- Great location for multiple users including a business and medical office park, a commercial retail center, self storage, etc. County is amenable to multiple types of uses with proper approval processing.