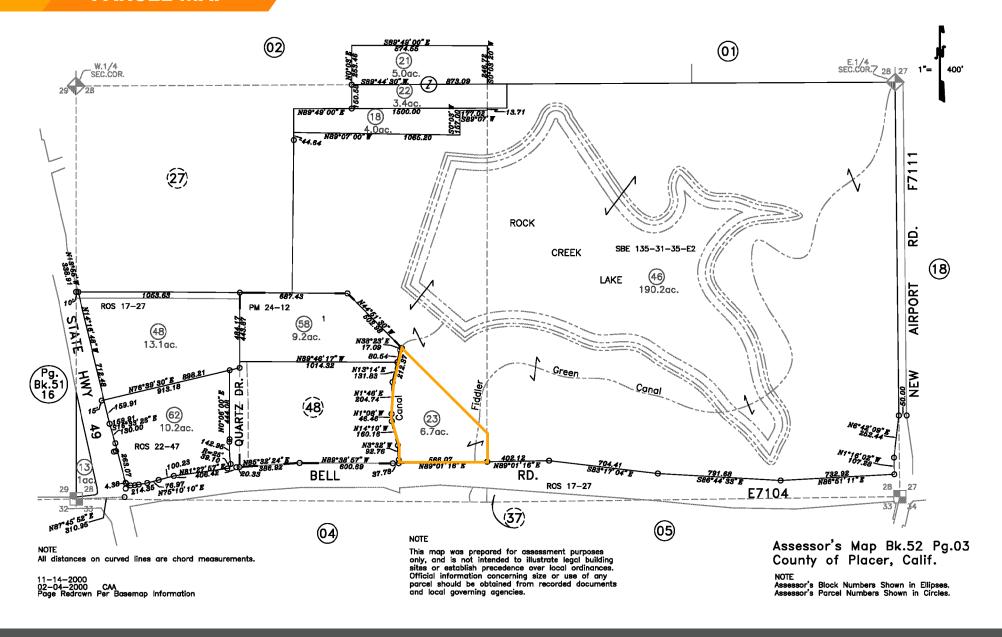

# **PARCEL MAP**

| OFFERING SUMMARY |              |
|------------------|--------------|
| Sale Price:      | \$2,500,000  |
| Lot Size:        | 6.7 Acres    |
| Price / Acre:    | \$373,134.33 |
| Current Zoning:  | OP-Dc-AO     |