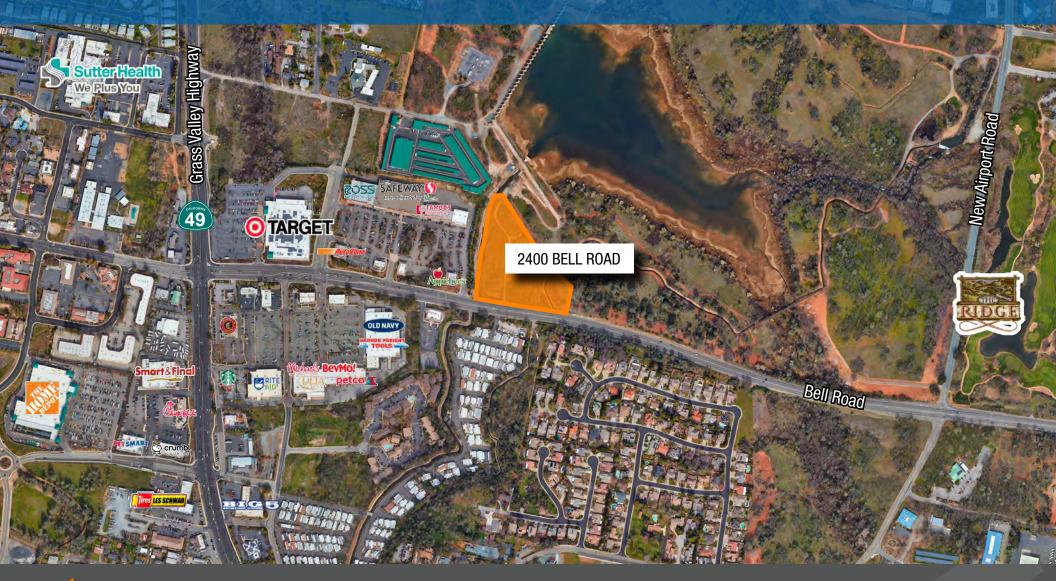

# 2400 BELL ROAD AUBURN, CA 95603

# **PROPERTY HIGHLIGHTS**

- Located directly off historic Highway 49 and Bell Road
- Adjacent to multiple major retailers including a Safeway/Ross anchored shopping center, Target, Harbor Freight, Old Navy, Ulta Beauty, and more.
- Strong traffic counts with 37,589 cars per day on Hwy 49, and 25,362 on Bell Rd
- Located just down the street from The Ridge Golf Course and Event Center, one of Placer County's most prestigious golf courses with an estimated 300 visitors per day.
- Great location for multiple users including a business and medical office park, a commercial retail center, self storage, etc. County is amenable to multiple types of uses with proper approval processing.