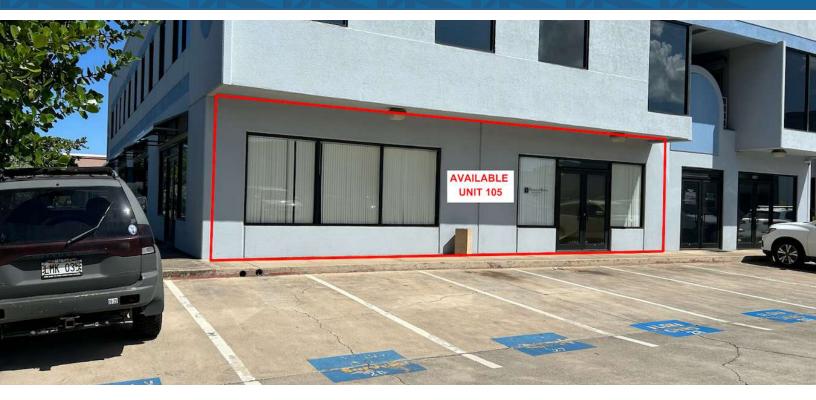

# PRIME OFFICE SPACE AVAILABLE - UNIT 105 360 Hoohana Street | Kahului, HI 96732

#### **PROPERTY DESCRIPTION**

Ground floor office space located in central Kahului with ample parking and great street visibility.

## **PROPERTY HIGHLIGHTS**

- 3 reserved parking spaces
- Kitchenette
- Private restroom
- 2 entrances