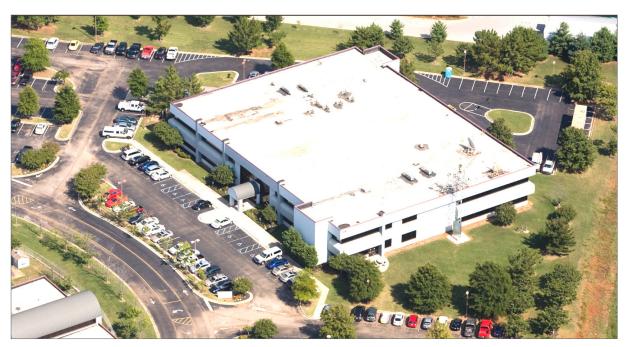

## PROPERTY DESCRIPTION

Located in Jetplex Industrial Park, 124 Jetplex Boulevard is ideally suited for a single tenant office user.

Comprised of 2 stories, the 1st floor consists of 30,000 sf of secured conference rooms, meeting area and large breakroom.

## **PROPERTY HIGHLIGHTS**

- Located within Jetplex Industrial Park
- Only 3 miles to Redstone Arsenal
- · Ideal for single tenant office user
- 30,000 SF of SCIF space
- Ample surface parking
- New roof in 2022