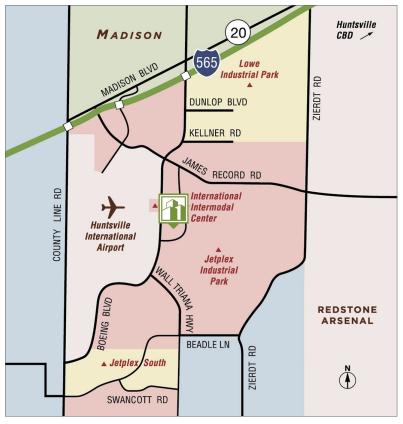

## **PROPERTY HIGHLIGHTS**

- Located within Jetplex Industrial Park
- Only 3 miles to Redstone Arsenal
- · Ideal for single tenant office user
- 30,000 SF of SCIF space
- Ample surface parking
- New roof in 2022