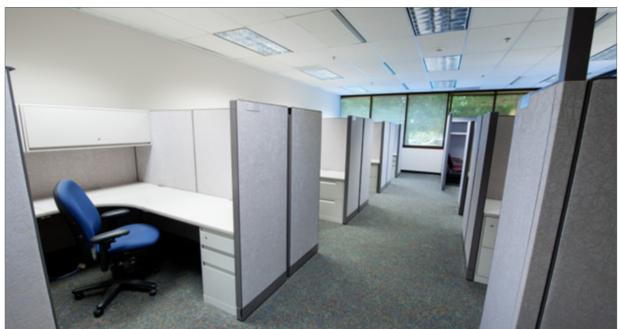

The 2nd floor offers 30,000 sf of SCIF space, comprised of multiple secured pod areas ideal for cubicle and/or workstation environments.