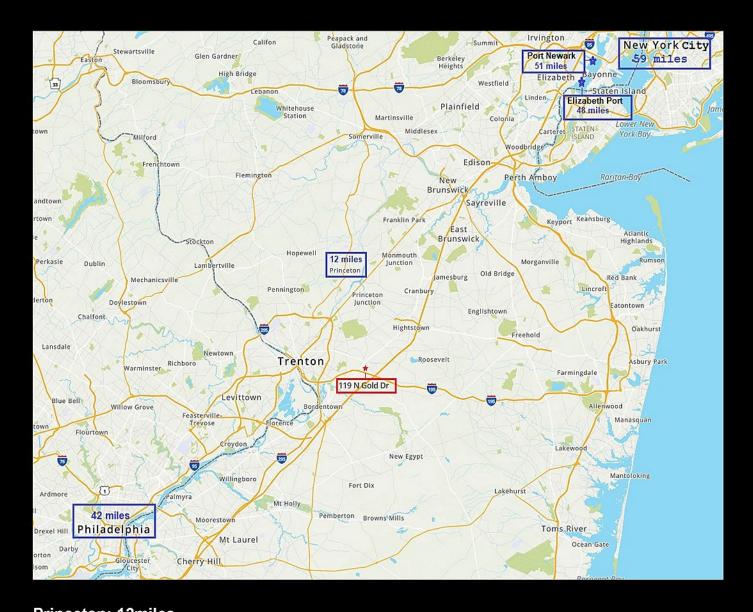

#### 119 N Gold Dr, Robbinsville NJ 08691

Princeton: 12miles
Port Newark: 51miles
Elizabeth Port: 48miles
New York City: 59miles
Philadelphia: 42miles