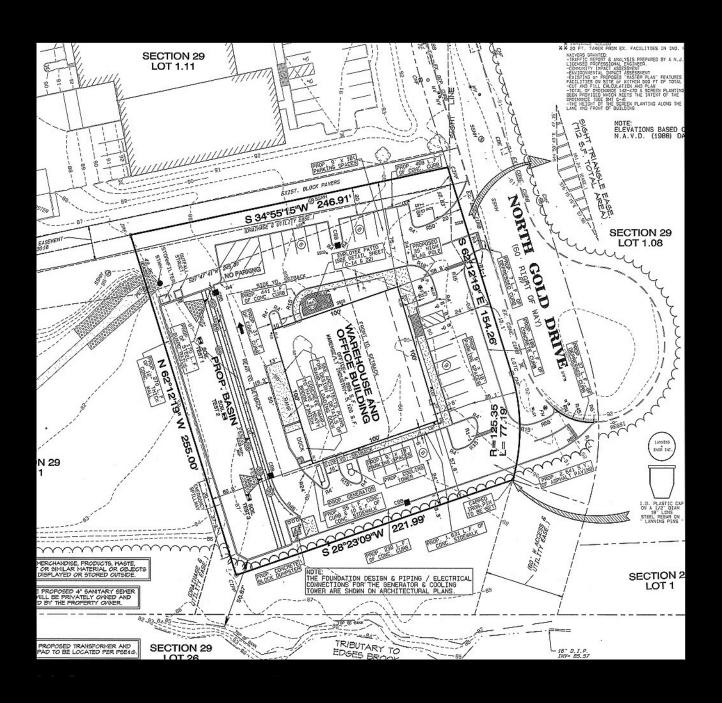

# FOR SALE

Sale Price: \$859,000

\*\*1.34 Fully Approved Land\*\* 9,997 s.f. Warehouse/Office



119 N Gold Drive, Robbinsville NJ 08691

- \* Block 29 Lot 1.01
- \* Site approved for 5,128 s.f. Warehouse and 4869 s.f. Office
- \* Loading: 1 Dock Door & 1 Drive In
- \* Zoning: OW Offices, Light Mfg, Wholesale, Research, Building Supply, Contractor Storage, Auto Parts, Retail, Brewery.





#### Preliminary & Final Site Plan

119 N Gold Dr, Robbinsville NJ 08691









## **Location Map**

119 N Gold Dr, Robbinsville NJ 08691



Route 130: 0.1miles

I-195: 0.3miles (Exit 5A)

I-95S: 3.1miles; I-95N: 3.4miles (Exit 7A)

I-295: 6.2 miles

Route 33: 5.1miles
Route 9: 20.5miles





## **Location Map**

#### 119 N Gold Dr, Robbinsville NJ 08691



Princeton: 12miles
Port Newark: 51miles
Elizabeth Port: 48miles
New York City: 59miles
Philadelphia: 42miles