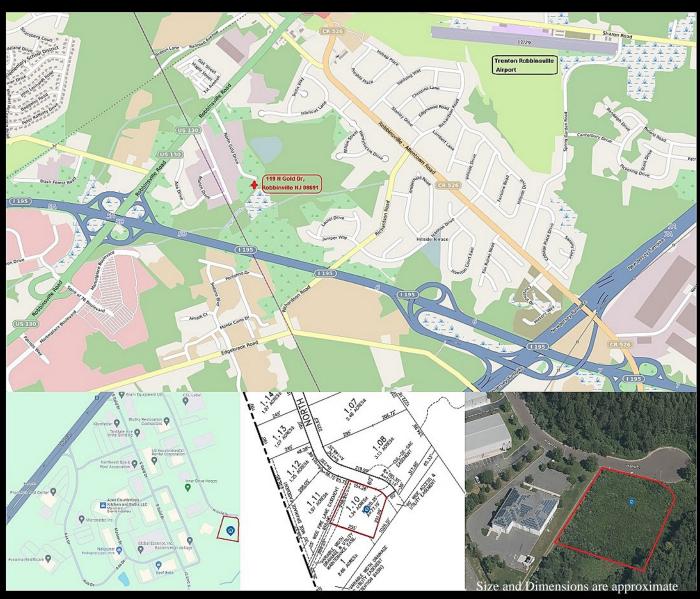

## **Location Map**

119 N Gold Dr, Robbinsville NJ 08691

Route 130: 0.1miles

I-195: 0.3miles (Exit 5A)

I-95S: 3.1miles; I-95N: 3.4miles (Exit 7A)

I-295: 6.2 miles

Route 33: 5.1miles
Route 9: 20.5miles

## **Location Map**