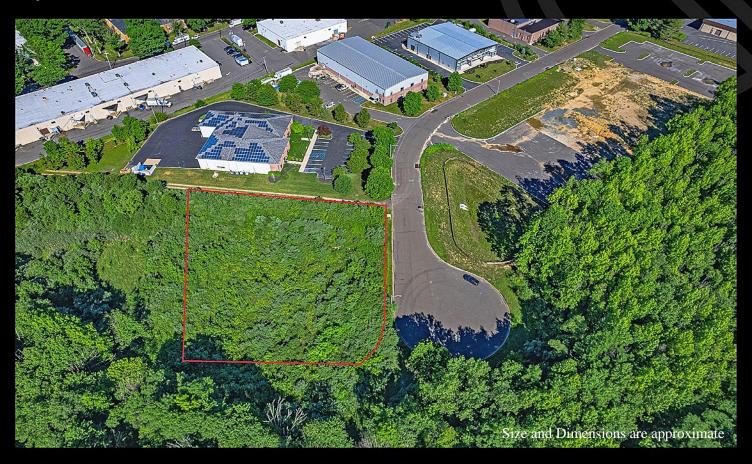

# FOR SALE

Sale Price: \$859,000

\*\*1.34 Fully Approved Land\*\* 9,997 s.f. Warehouse/Office

119 N Gold Drive, Robbinsville NJ 08691

- \* Block 29 Lot 1.01
- \* Site approved for 5,128 s.f. Warehouse and 4869 s.f. Office
- \* Loading: 1 Dock Door & 1 Drive In
- \* Zoning: OW Offices, Light Mfg, Wholesale, Research, Building Supply, Contractor Storage, Auto Parts, Retail, Brewery.