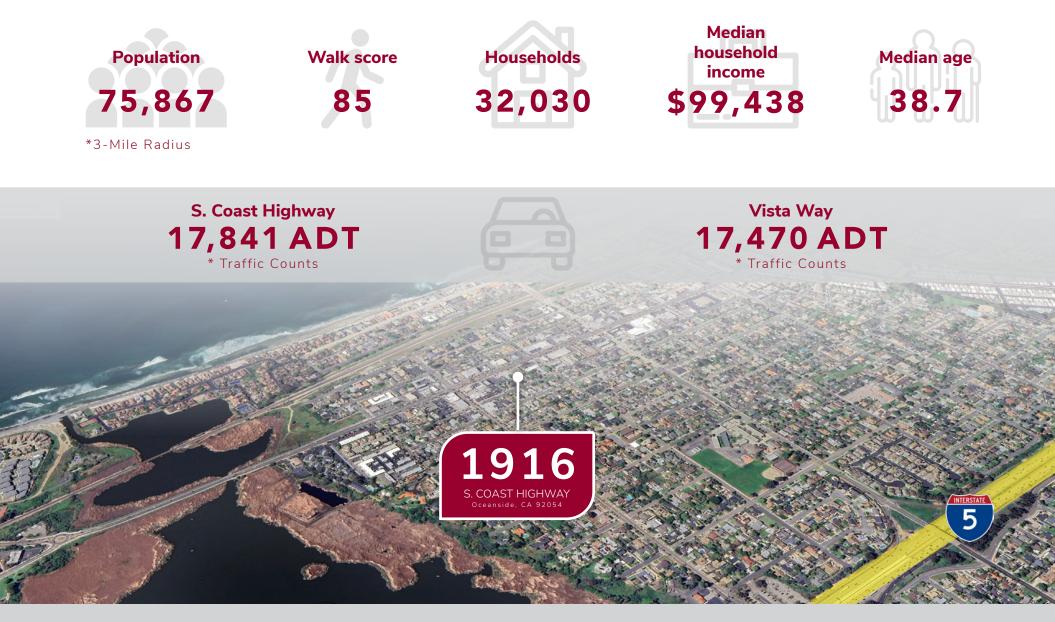

# **PROPERTY FEATURES**

BUILDING SIZE 8,844 SF SALE PRICE \$3,199,000

Walk Score: 85 VERY WALKABLE

Excellent Coast Hwy with 120' of street frontage

Traffic Counts: 17,841 ADT on

Onsite Parking ±8 Parking Spaces

### DEMOGRAPHICS