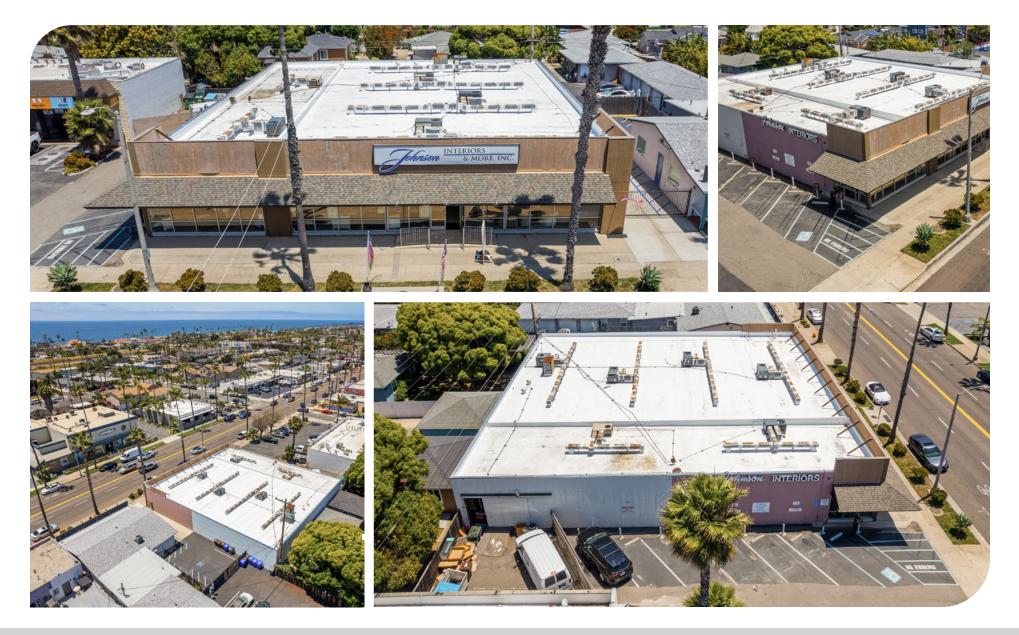

(Could potentially lease earlier)

#### MARKET HIGHLIGHTS

- Booming coastal city going through revitalization
- Walking distance to the beach, excellent restaurants, breweries, and wineries
- Oceanside tourism set record in 2023 at \$630 Million in revenue

#### SALE PRICE: **\$3,199,000**

| TRANSIT / BEACH                              | DRIVE | WALK   | DISTANCE |
|----------------------------------------------|-------|--------|----------|
| Oceanside Transit Center (Coaster, Sprinter) | 7 min | 10 min | 1.8 mi   |
| Pacific Ocean                                | 1 min | 8 min  | 0.4 mi   |

Lee & Associates Commercial Real Estate Services, Inc. - NSDC | 1902 Wright Place, Suite 180, Carlsbad, CA 92008 | P: (760) 929-9700 | F: (760) 929-9977

### FLOOR PLAN



### **PROPERTY PHOTOS**



### DEMOGRAPHICS



# 1916 S. COAST HIGHWAY OCEANSIDE, CA 92054



COMMERCIAL REAL ESTATE SERVICES

#### JEFF ABRAMSON 760.929.7835 | BRE #01096996 jabramson@lee-associates.com

All information furnished regarding property for sale, rental or financing is from sources deemed reliable, but no warranty or representation is made to the accuracy thereof and same is submitted to errors, omissions, change of price, rental or other conditions prior to sale, lease or financing or withdrawal without notice. No liability of any kind is to be imposed on the broker herein.

1902 Wright Place, Suite 180 | Carlsbad, CA 92008 | 760.929.9700 | www.lee-associates.com/sandiegonorth