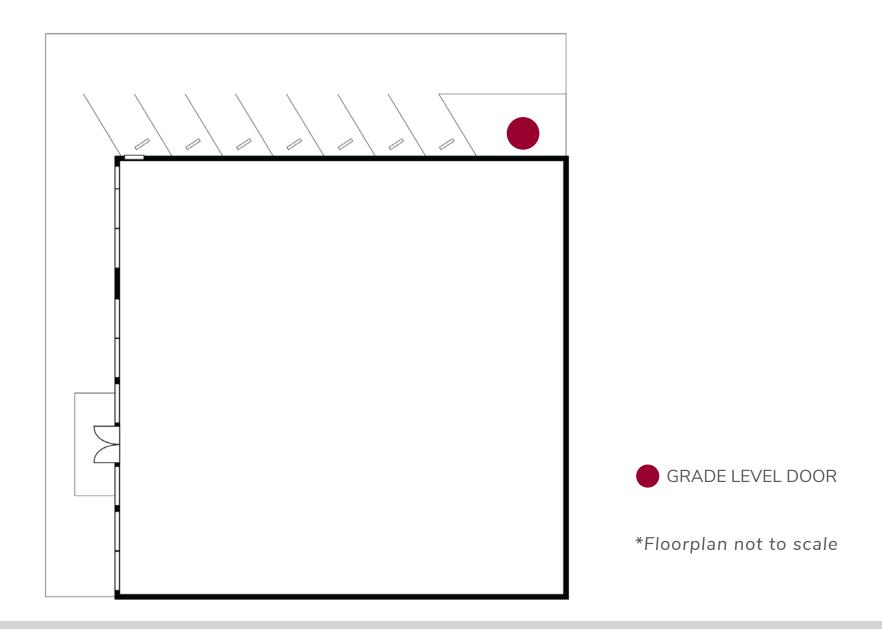

### FLOOR PLAN

#### **PROPERTY SUMMARY**

- ±8,844 SF of total available space
- Lot Slze: 13,044 SF
- Building contains large open area with small receiving/ warehouse area
- Minimum 16' clear height
- One grade-level roll-up door to warehouse
- Rare stand alone building in coastal Oceanside
- Immediate access to I-5 & Hwy-78
- Current tenant's lease expires 8/31/26 (Could potentially lease earlier)