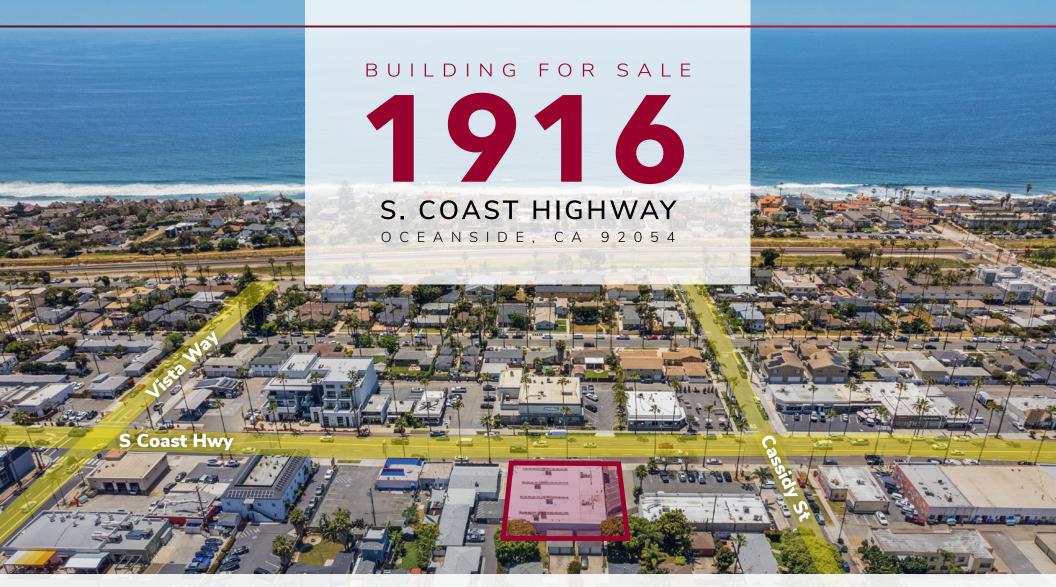

# 1916 S. COAST HIGHWAY OCEANSIDE, CA 92054

COMMERCIAL REAL ESTATE SERVICES

± 8,844 SF Freestanding Building | ±13,044 SF Lot

# **PROPERTY FEATURES**

BUILDING SIZE 8,844 SF SALE PRICE \$3,199,000

Walk Score: 85 VERY WALKABLE

Excellent Coast Hwy with 120' of street frontage

Traffic Counts: 17,841 ADT on

Onsite Parking ±8 Parking Spaces

#### **PROPERTY SUMMARY**

- ±8,844 SF of total available space
- Lot Slze: 13,044 SF
- Building contains large open area with small receiving/ warehouse area
- Minimum 16' clear height
- One grade-level roll-up door to warehouse
- Rare stand alone building in coastal Oceanside
- Immediate access to I-5 & Hwy-78
- Current tenant's lease expires 8/31/26 (Could potentially lease earlier)