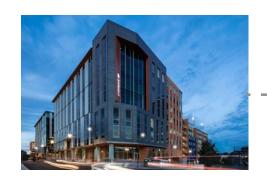

#### **PROPERTY HIGHLIGHTS**

Woven into the city's fabric, Durham ID is an ever-evolving 1.8 million-square-foot, 27-acre open mixed-use development. The first two buildings within the project, located at 200 & 300 Morris Street, consist of Class A office & lab space with over 11,000 square feet of ground floor retail space and a 1,200+ car parking deck.

- 1,150 SF turnkey coffee shop with patio (former 321 Coffee)
- 2,833 SF corner space with outdoor seating ideal for restaurant users
- Prime downtown location provides connectivity to City Center, Old Five Points and the Warehouse District
- Highly walkable and surrounded by strong daytime population and Durham's expanding urban neighborhoods
- Activated courtyard and green space
- On-site structured parking with 1,200+ car parking deck