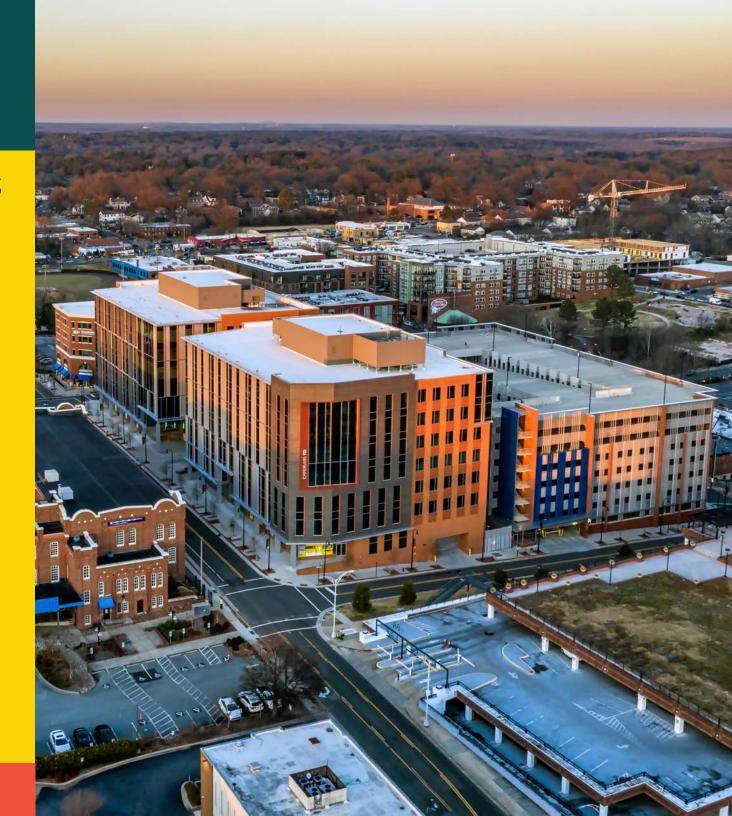

#### **PROPERTY HIGHLIGHTS**

Woven into the city's fabric, Durham ID is an ever-evolving 1.8 million-square-foot, 27-acre open mixed-use development. The first two buildings within the project, located at 200 & 300 Morris Street, consist of Class A office & lab space with over 11,000 square feet of ground floor retail space and a 1,200+ car parking deck.

- 1,150 SF turnkey coffee shop with patio (former 321 Coffee)
- 2,833 SF corner space with outdoor seating ideal for restaurant users
- Prime downtown location provides connectivity to City Center, Old Five Points and the Warehouse District
- Highly walkable and surrounded by strong daytime population and Durham's expanding urban neighborhoods
- Activated courtyard and green space
- On-site structured parking with 1,200+ car parking deck