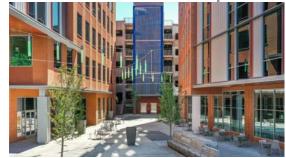

- 1,150 SF turnkey coffee shop with patio (former 321 Coffee)
- 2,833 SF corner space with outdoor seating ideal for restaurant users
- Prime downtown location provides connectivity to City Center, Old Five Points and the Warehouse District
- Highly walkable and surrounded by strong daytime population and Durham's expanding urban neighborhoods
- Activated courtyard and green space
- On-site structured parking with 1,200+ car parking deck