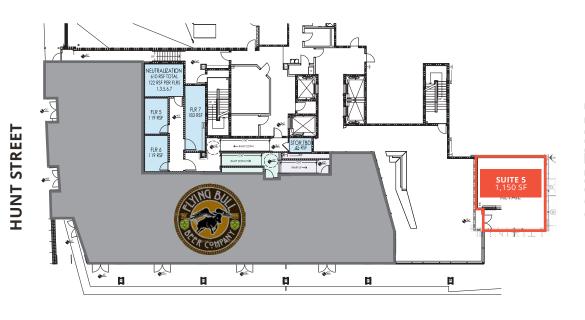

- 1,150 SF turnkey coffee shop with patio (former 321 Coffee)
- 2,833 SF corner space with outdoor seating ideal for restaurant users
- Prime downtown location provides connectivity to City Center, Old Five Points and the Warehouse District
- Highly walkable and surrounded by strong daytime population and Durham's expanding urban neighborhoods
- Activated courtyard and green space
- On-site structured parking with 1,200+ car parking deck

## **300 MORRIS STREET**