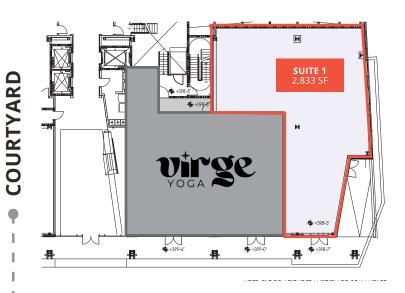

- 1,150 SF turnkey coffee shop with patio (former 321 Coffee)
- 2,833 SF corner space with outdoor seating ideal for restaurant users
- Prime downtown location provides connectivity to City Center, Old Five Points and the Warehouse District
- Highly walkable and surrounded by strong daytime population and Durham's expanding urban neighborhoods
- Activated courtyard and green space
- On-site structured parking with 1,200+ car parking deck

## **200 MORRIS STREET**

W MORGAN STREET