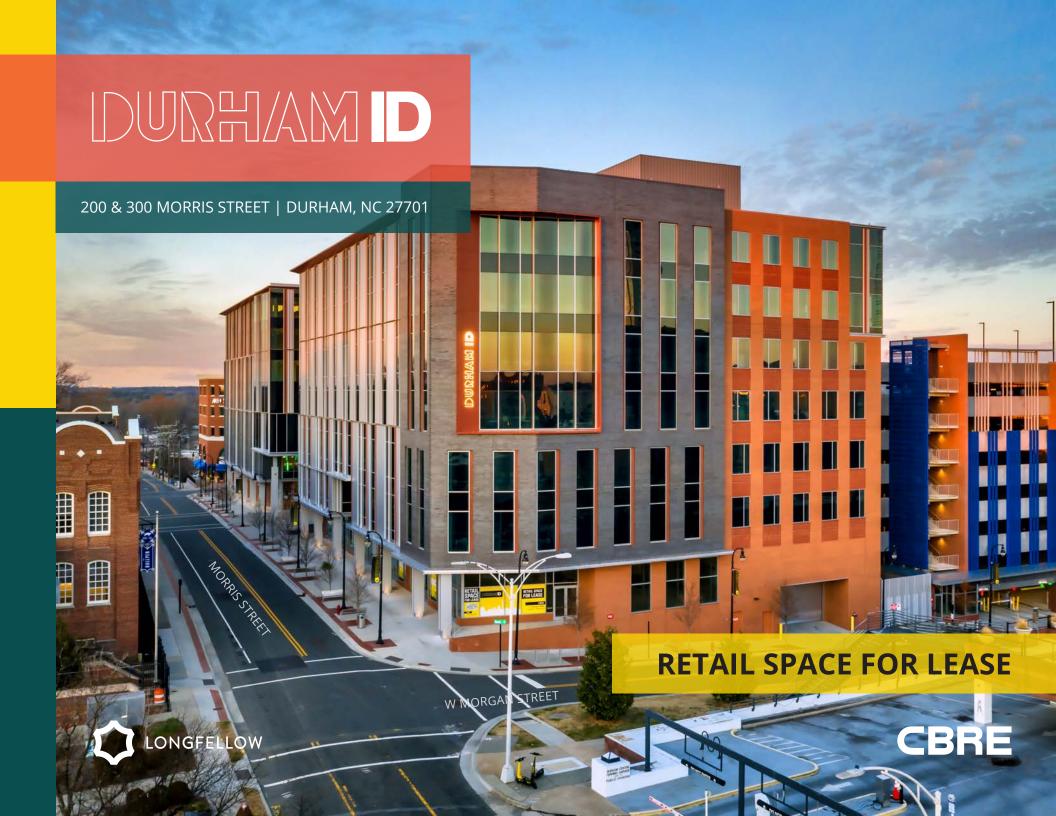

# DURHAM ID

#### **PROPERTY HIGHLIGHTS**

Woven into the city's fabric, Durham ID is an ever-evolving 1.8 million-square-foot, 27-acre open mixed-use development. The first two buildings within the project, located at 200 & 300 Morris Street, consist of Class A office & lab space with over 11,000 square feet of ground floor retail space and a 1,200+ car parking deck.

- 1,150 SF turnkey coffee shop with patio (former 321 Coffee)
- 2,833 SF corner space with outdoor seating ideal for restaurant users
- Prime downtown location provides connectivity to City Center, Old Five Points and the Warehouse District
- Highly walkable and surrounded by strong daytime population and Durham's expanding urban neighborhoods
- Activated courtyard and green space
- On-site structured parking with 1,200+ car parking deck