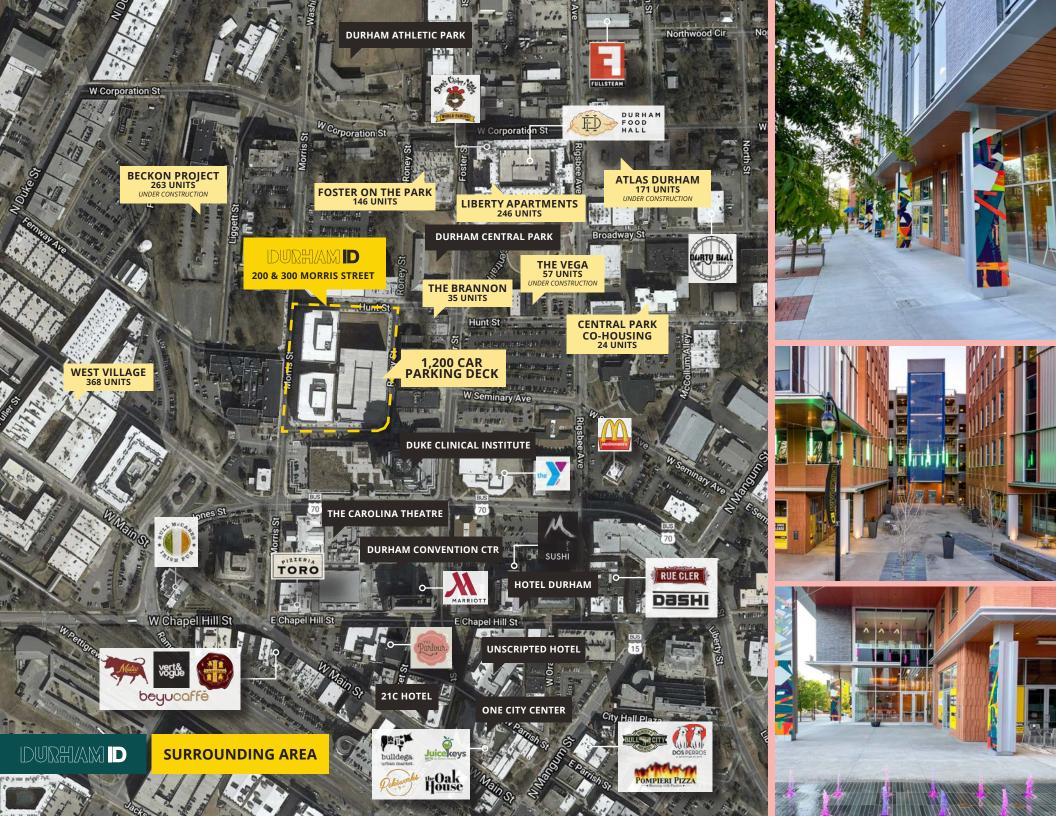

#### **PROPERTY HIGHLIGHTS**

Woven into the city's fabric, Durham ID is an ever-evolving 1.8 million-square-foot, 27-acre open mixed-use development. The first two buildings within the project, located at 200 & 300 Morris Street, consist of Class A office & lab space with over 11,000 square feet of ground floor retail space and a 1,200+ car parking deck.

- 1,150 SF turnkey coffee shop with patio (former 321 Coffee)
- 2,833 SF corner space with outdoor seating ideal for restaurant users
- Prime downtown location provides connectivity to City Center, Old Five Points and the Warehouse District
- Highly walkable and surrounded by strong daytime population and Durham's expanding urban neighborhoods
- Activated courtyard and green space
- On-site structured parking with 1,200+ car parking deck