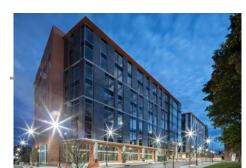

#### **PROPERTY HIGHLIGHTS**

Woven into the city's fabric, Durham ID is an ever-evolving 1.8 million-square-foot, 27-acre open mixed-use development. The first two buildings within the project, located at 200 & 300 Morris Street, consist of Class A office & lab space with over 11,000 square feet of ground floor retail space and a 1,200+ car parking deck.