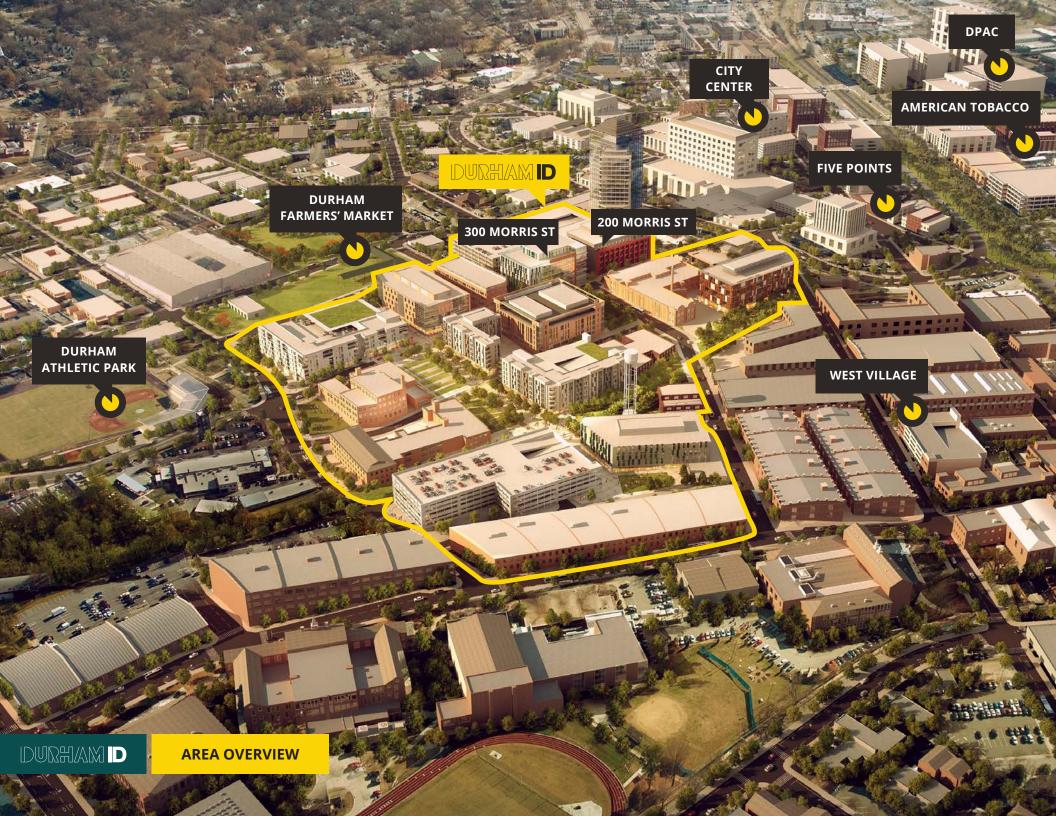

#### **PROPERTY HIGHLIGHTS**

Woven into the city's fabric, Durham ID is an ever-evolving 1.8 million-square-foot, 27-acre open mixed-use development. The first two buildings within the project, located at 200 & 300 Morris Street, consist of Class A office & lab space with over 11,000 square feet of ground floor retail space and a 1,200+ car parking deck.

- 1,150 SF turnkey coffee shop with patio (former 321 Coffee)
- 2,833 SF corner space with outdoor seating ideal for restaurant users
- Prime downtown location provides connectivity to City Center, Old Five Points and the Warehouse District
- Highly walkable and surrounded by strong daytime population and Durham's expanding urban neighborhoods
- Activated courtyard and green space
- On-site structured parking with 1,200+ car parking deck