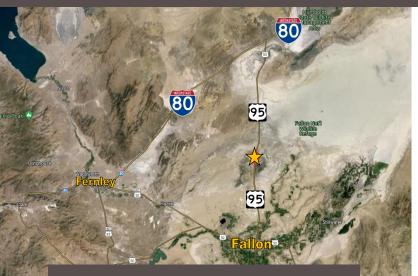

## PROPERTY HIGHLIGHTS

- Located less than 15 minutes from Fallon and has easy access to Interstate 80 junction between Fernley & Lovelock
- 1,450 Vehicles per day on Hwy 95 with **Excellent Signage and Visibility**
- Multiple Industrial uses could include, truck yard, storage warehouse, manufacturing, materials processing, and more

### PROPERTY DESCRIPTION

- Industrial Development Opportunity approximately 12.5 miles north of Fallon on Hwy 95 (Lovelock Highway)
- Highway Frontage and level topography
- Located on Hwy 95 between Fallon and I-80 south of the Ocala Lovelock cutoff
- Can be subdivided into smaller parcels
- 12.5 Miles from Fallon
- 40 Miles from Fernley
- 43 miles from Lovelock