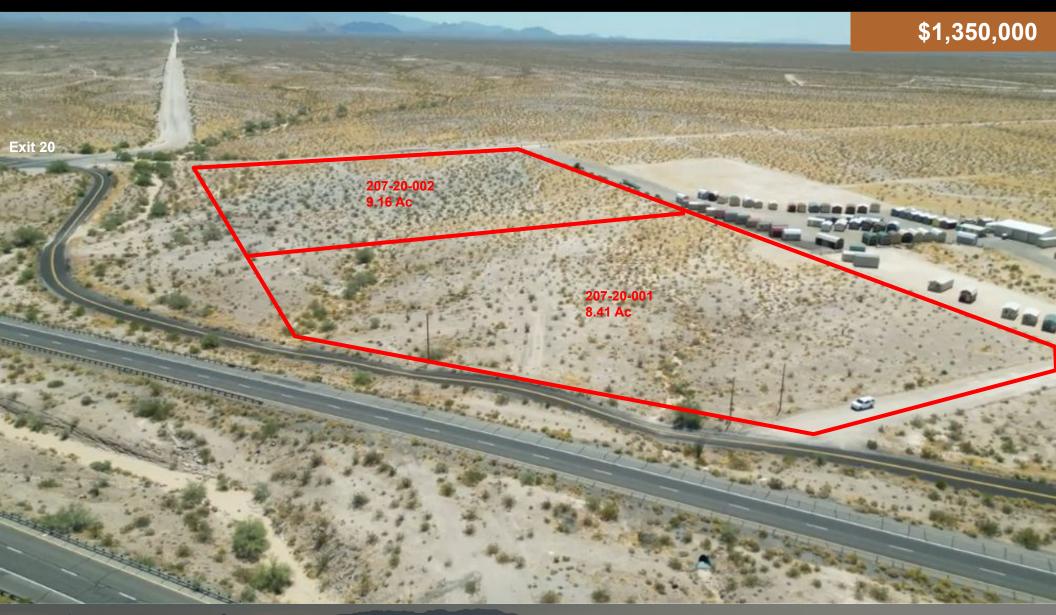

#### **Property**

Three Parcels included in the sale price:

- -Parcel 207-19-003 is 66.73 acres zoned Commercial Recreation
- -Parcel 207-20-001 is 8.41 acres zoned General Commercial
- -Parcel 207-20-002 is 9.16 acres zoned General Commercial

#### Location

Excellent road frontage of I-40 and Located at Exit 20. There is +-4,400 linear feet of frontage facing Interstate 40 along with immediate paved access off the interchange.

| Offering               |             |
|------------------------|-------------|
| Price                  | \$1,350,000 |
| Size (Total 3 Parcels) | 84.3 Acres  |
| Zoning                 | Zoning Code |
| Price Per Acre         | \$16,014.23 |

#### **Map Details**

Property has a prime location along I-40 that see between 15,000-30,000 vehicles per day.

DESERT LAND GROUP

\$1,350,000