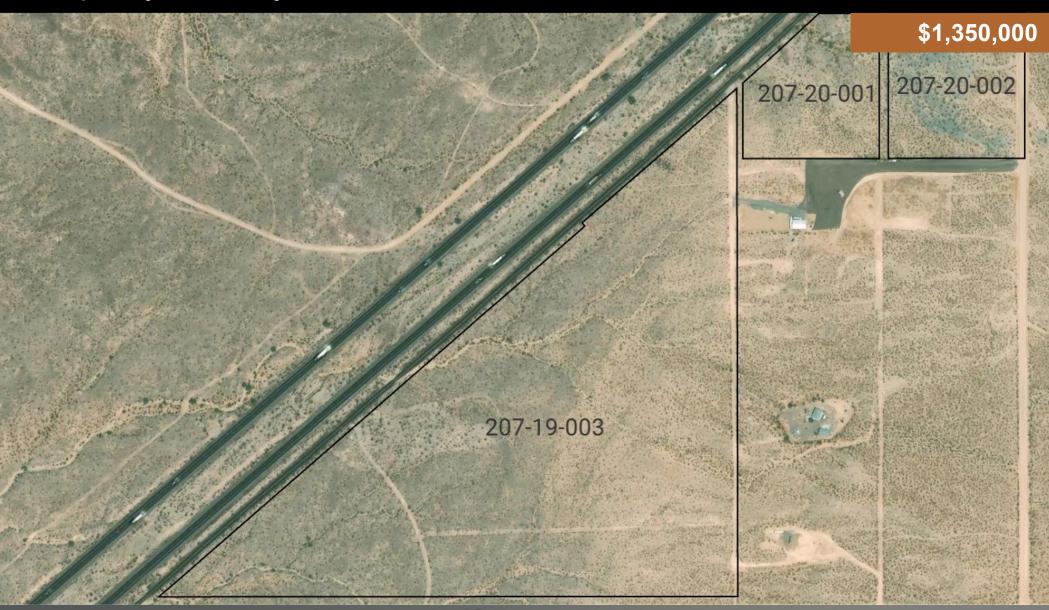

#### **Property**

Three Parcels included in the sale price:

- -Parcel 207-19-003 is 66.73 acres zoned Commercial Recreation
- -Parcel 207-20-001 is 8.41 acres zoned General Commercial
- -Parcel 207-20-002 is 9.16 acres zoned General Commercial

#### Location

Excellent road frontage of I-40 and Located at Exit 20. There is +-4,400 linear feet of frontage facing Interstate 40 along with immediate paved access off the interchange.

| Offering               |             |
|------------------------|-------------|
| Price                  | \$1,350,000 |
| Size (Total 3 Parcels) | 84.3 Acres  |
| Zoning                 | Zoning Code |
| Price Per Acre         | \$16,014.23 |

#### **Map Details**

Property has a prime location along I-40 that see between 15,000-30,000 vehicles per day.

DESERT LAND GROUP

\$1,350,000