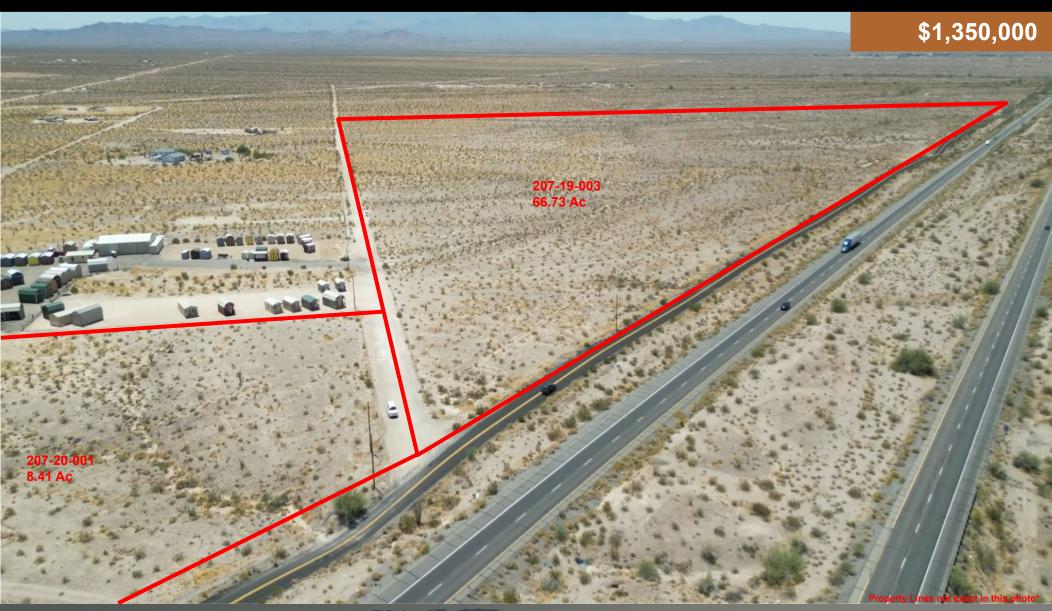

#### **Property**

Three Parcels included in the sale price:

- -Parcel 207-19-003 is 66.73 acres zoned Commercial Recreation
- -Parcel 207-20-001 is 8.41 acres zoned General Commercial
- -Parcel 207-20-002 is 9.16 acres zoned General Commercial

#### Location

Excellent road frontage of I-40 and Located at Exit 20. There is +-4,400 linear feet of frontage facing Interstate 40 along with immediate paved access off the interchange.

| Offering               |             |
|------------------------|-------------|
| Price                  | \$1,350,000 |
| Size (Total 3 Parcels) | 84.3 Acres  |
| Zoning                 | Zoning Code |
| Price Per Acre         | \$16,014.23 |