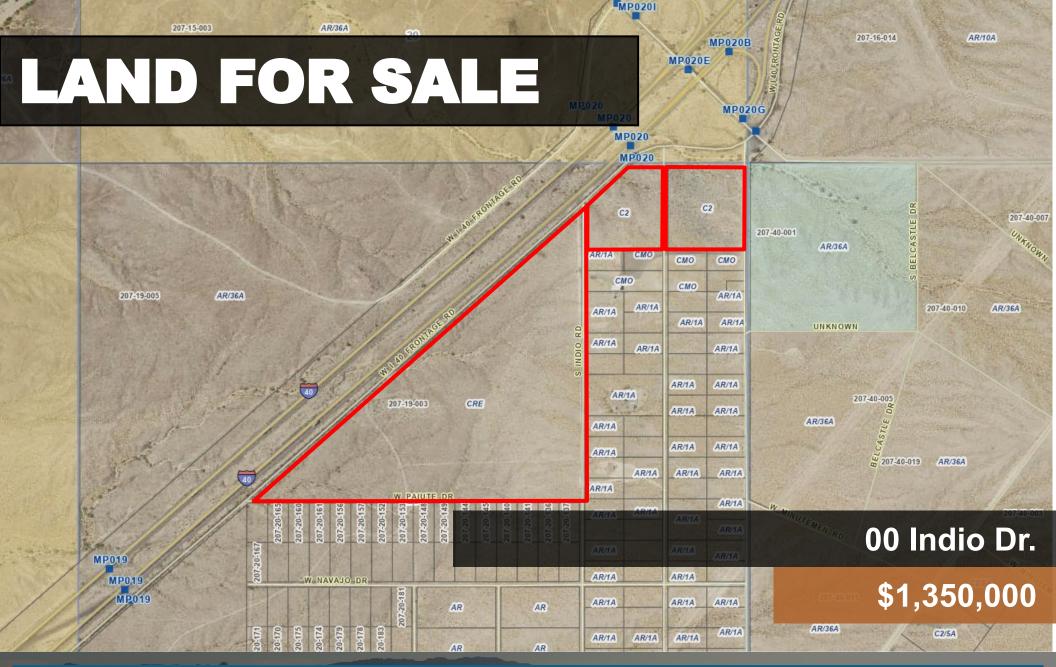

#### **LAND FOR SALE**

\$1,350,000

#### **Property**

Three Parcels included in the sale price:

- -Parcel 207-19-003 is 66.73 acres zoned Commercial Recreation
- -Parcel 207-20-001 is 8.41 acres zoned General Commercial
- -Parcel 207-20-002 is 9.16 acres zoned General Commercial

#### Location

Excellent road frontage of I-40 and Located at Exit 20. There is +-4,400 linear feet of frontage facing Interstate 40 along with immediate paved access off the interchange.

| Offering               |             |
|------------------------|-------------|
| Price                  | \$1,350,000 |
| Size (Total 3 Parcels) | 84.3 Acres  |
| Zoning                 | Zoning Code |
| Price Per Acre         | \$16,014.23 |

#### **Map Details**

Property has a prime location along I-40 that see between 15,000-30,000 vehicles per day.

DESERT LAND GROUP

\$1,350,000