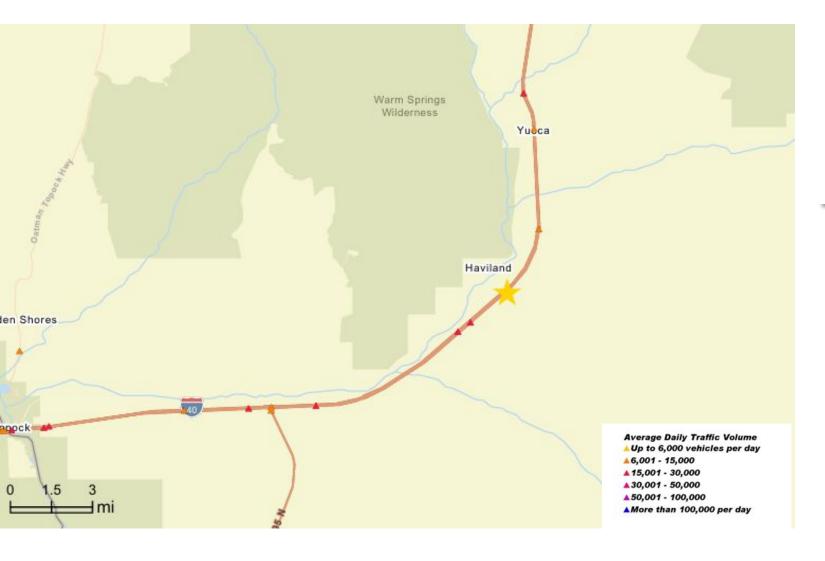

#### **Map Details**

Property has a prime location along I-40 that see between 15,000-30,000 vehicles per day.

DESERT LAND GROUP

\$1,350,000