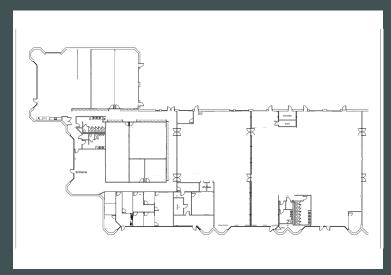

## **Property Details**

- + 27,556 SF
- + Lease expiration: June 30,2026
- + Rate: \$15.00 Gross
- + Available Immediately
- + Former Call Center space
- + Furniture is not available
- + 270 parking spots available