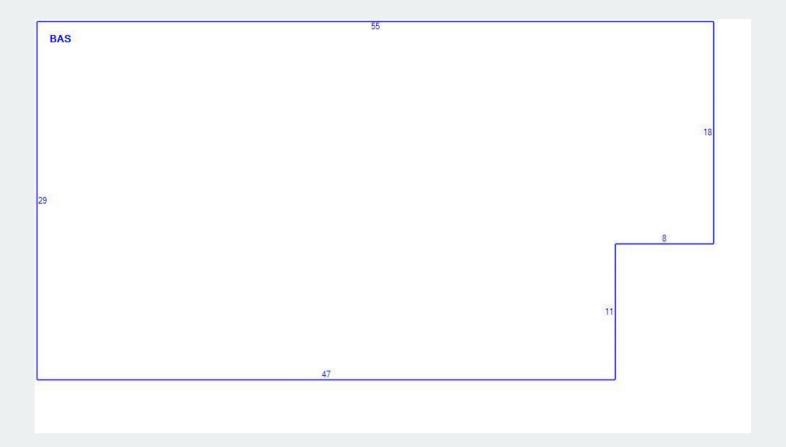

- Property Type: Industrial/Retail
- **Property Subtype:** Services Sation
- Current Building Size: 1,507SF
- **Year Built:** 1967
- Drive In Doors: 2
- Acres: .30
- **Zoning:** CN (Grandfathered Industrial MDL-94)
- **Street Frontage:** 92FT (Hope St)
- **Taxes:** \$14,608

#### **SITE DESCRIPTION**

Flat .30 acre corner lot