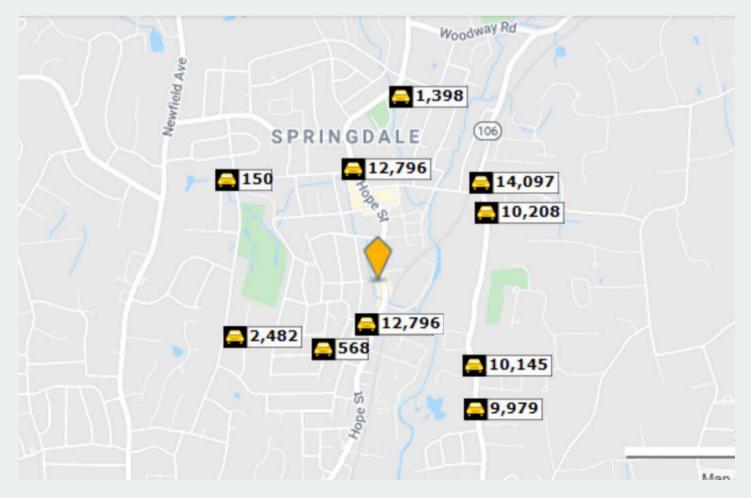

nnett St in the Springdale neighborhood of Stamford, CT .3 miles from Springdale Station and strategically between I95 and The Merritt Parkway. Currently zoned CN (Grandfathered Industrial MDL-94) Formerly operated as a Mobile gas station and auto service center this property can host an abundance of different uses. \*Being sold with a sales of petroleum / gas restriction.

- Property Type: Industrial/Retail
- **Property Subtype:** Services Sation
- Current Building Size: 1,507SF
- **Year Built:** 1967
- Drive In Doors: 2
- Acres: .30
- **Zoning:** CN (Grandfathered Industrial MDL-94)
- **Street Frontage:** 92FT (Hope St)
- **Taxes:** \$14,608

- Celling Height: 13'
- Foundation: Concreate Slab
- **Heat Fuel:** Gas
- Roof Structure: Flat
- Roof Cover: T&G/Rubber
- Frame Type: Masonry







### **Daytime Employment Report**

1 Mile Radius

#### 936 Hope St, Stamford, CT 06907

Building Type: General Retail

Secondary: Service Station
GLA: 1,507 SF

Year Built: 1967

Total Available: 1,507 SF

% Leased: **0%** Rent/SF/Yr: **Negotiable** 



| usiness Employment by Type       | # of Businesses | # Employees | #Emp/Bus |
|----------------------------------|-----------------|-------------|----------|
| Total Businesses                 | 700             | 4,782       | 7        |
| Retail & Wholesale Trade         | 116             | 749         | 6        |
| Hospitality & Food Service       | 42              | 368         | 9        |
| Real Estate, Renting, Leasing    | 36              | 307         | 9        |
| Finance & Insurance              | 35              | 119