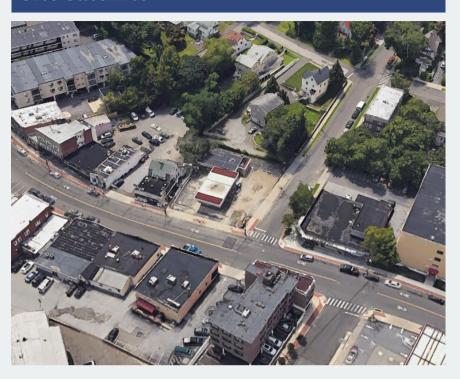

29          | 15       |
| Arts, Entertainment, Recreation  | 14              | 76          | 5        |
| Utilities & Waste Management     | 63              | 330         | 5        |
| Construction                     | 124             | 558         | 5        |
| Manufacturing                    | 26              | 273         | 11       |
| Agriculture, Mining, Fishing     | 3               | 8           | 3        |
| Other Services                   | 94              | 568         | 6        |



# **Property Description**

# SITE DETAILS ADDRESS

936 Hope Street, Stamford, CT 06907 (AKA 942 Hope Street, Stamford, CT 06907)

#### **SITE DESCRIPTION**

Flat .30 acre corner lot

#### **LAND USE**

Use Code - 300C Description - Industrial MDL-94 Neighborhood - 0400

## Site Satellite