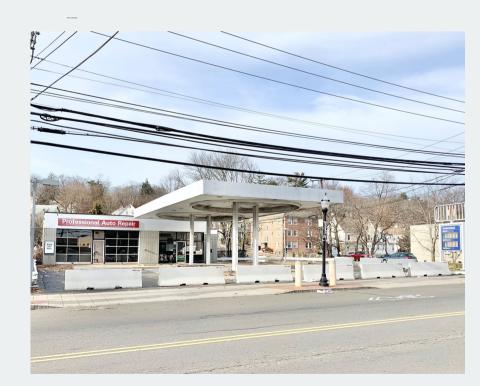

# **INDEX**

- p.2 Property Description
- p.3 Building Exterior Outline &

  Traffic Count Map
- p.4 Daytime Employment Report
- p.5 Demographic MarketComparison
- p.6 Property Overview

NRES is pleased to present for sale 936 Hope Street (AKA 942 Hope Street), Stamford, CT 06907. Located on the corner of Hope St and Bennett St in the Springdale neighborhood of Stamford, CT .3 miles from Springdale Station and strategically between I95 and The Merritt Parkway. Currently zoned CN (Grandfathered Industrial MDL-94) Formerly operated as a Mobile gas station and auto service center this property can host an abundance of different uses. \*Being sold with a sales of petroleum / gas restriction.

#### **SITE DESCRIPTION**

Flat .30 acre corner lot