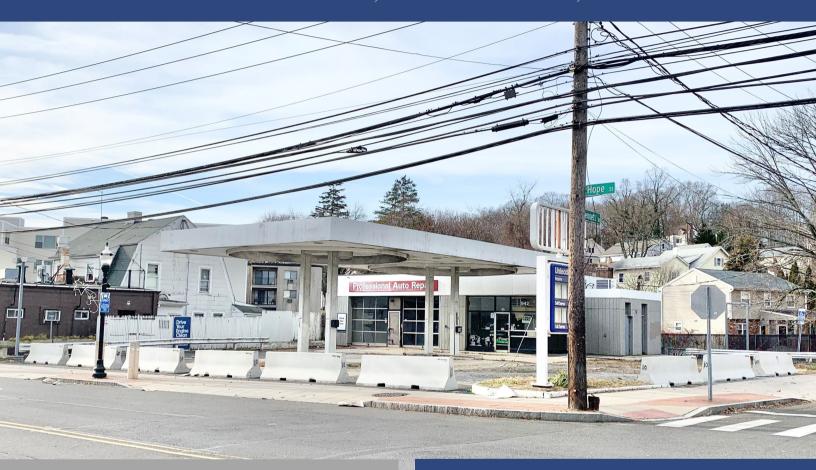

# **INDEX**

- p.2 Property Description
- p.3 Building Exterior Outline &

  Traffic Count Map
- p.4 Daytime Employment Report
- p.5 Demographic MarketComparison
- p.6 Property Overview

NRES is pleased to present for sale 936 Hope Street (AKA 942 Hope Street), Stamford, CT 06907. Located on the corner of Hope St and Bennett St in the Springdale neighborhood of Stamford, CT .3 miles from Springdale Station and strategically between I95 and The Merritt Parkway. Currently zoned CN (Grandfathered Industrial MDL-94) Formerly operated as a Mobile gas station and auto service center this property can host an abundance of different uses. \*Being sold with a sales of petroleum / gas restriction.

# SITE DETAILS ADDRESS

936 Hope Street, Stamford, CT 06907 (AKA 942 Hope Street, Stamford, CT 06907)

#### **SITE DESCRIPTION**

Flat .30 acre corner lot