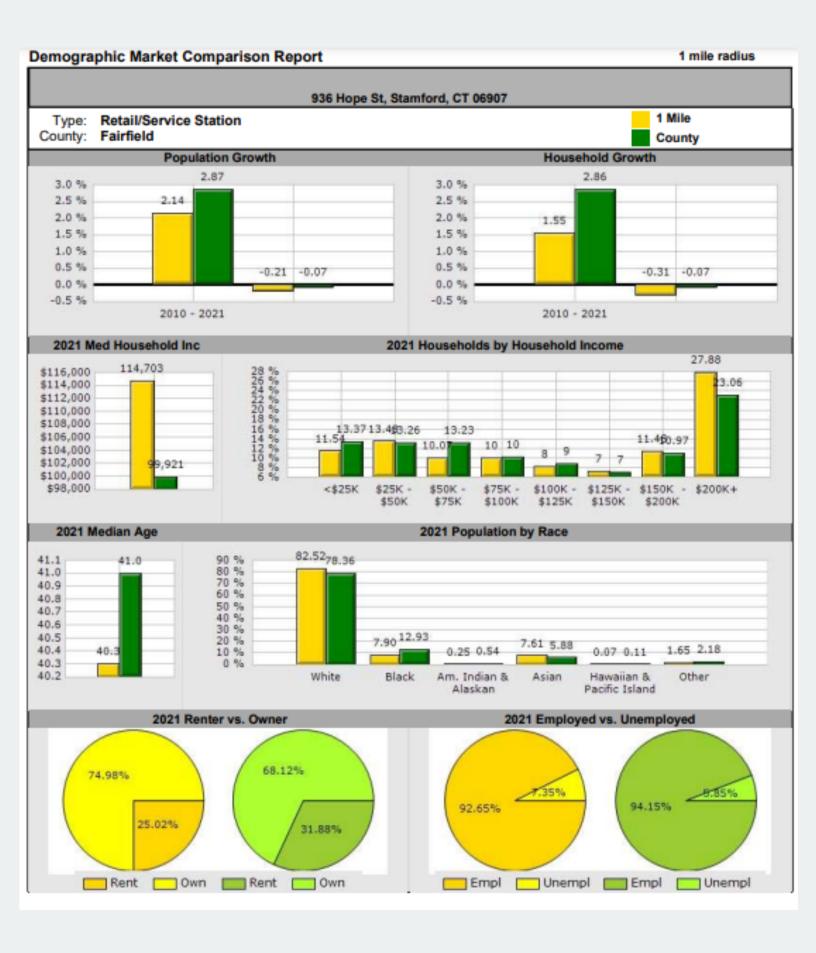

### **Daytime Employment Report**

1 Mile Radius

#### 936 Hope St, Stamford, CT 06907

Building Type: General Retail

Secondary: Service Station
GLA: 1,507 SF

Year Built: 1967

Total Available: 1,507 SF

% Leased: **0%** Rent/SF/Yr: **Negotiable** 

| usiness Employment by Type       | # of Businesses | # Employees | #Emp/Bus |
|----------------------------------|-----------------|-------------|----------|
| Total Businesses                 | 700             | 4,782       | 7        |
| Retail & Wholesale Trade         | 116             | 749         | 6        |
| Hospitality & Food Service       | 42              | 368         | 9        |
| Real Estate, Renting, Leasing    | 36              | 307         | 9        |
| Finance & Insurance              | 35              | 119         | 3        |
| Information                      | 13              | 221         | 17       |
| Scientific & Technology Services | 66              | 498         | 8        |
| Management of Companies          | 0               | 0           | 0        |
| Health Care & Social Assistance  | 43              | 222         | 5        |
| Educational Services             | 23              | 456         | 20       |
| Public Administration & Sales    | 2               | 29          | 15       |
| Arts, Entertainment, Recreation  | 14              | 76          | 5        |
| Utilities & Waste Management     | 63              | 330         | 5        |
| Construction                     | 124             | 558         | 5        |
| Manufacturing                    | 26              | 273         | 11       |
| Agriculture, Mining, Fishing     | 3               | 8           | 3        |
| Other Services                   | 94              | 568         | 6        |