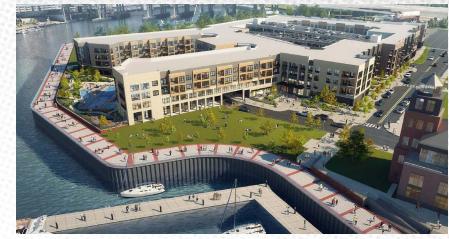

Unit 01                                 | ±6,380 SF                         |
| Unit 02                                 | ±1,920 SF                         |
| Unit 03                                 | ±2,000 SF                         |
| Total Unit Size                         | 10,300 SF (subdivisions possible) |
| Outdoor Patio                           | ±2,500 SF                         |
| Parking                                 | 450 garage, 106 street            |
| Use Type                                | Retail, medical, or restaurant    |
| Lease Rate                              | \$42.00 /SF                       |
| Net Expenses                            | TBD                               |
| Delivery                                | Q3-Q4 2025                        |





#### **HIGHWAY ACCESS**

Approximately 0.2 miles, 1 minute to Interstate-95



#### **DEMOGRAPHICS**

Estimated population of over 103,000 within 5 miles



#### **TRAFFIC COUNTS**

Strong Traffic counts with over 16,000 VPD on Main St.





CICSC INNOVATING COMMERCE SERVING COMMUNITIES



### **BUILDING D FLOOR PLAN**



NO WARRANTY OR REPRESENTATION, EXPRESSED OR IMPLIED, IS MADE AS TO THE ACCURACY OF THE INFORMATION CONTAINED HEREIN, AND SAME IS SUBMITTED SUBJECT TO ERRORS, CHANGE OR PRICE, RENTAL OR OTHER CONDITIONS, WITHDRAWAL WITHOUT NOTICE, AND TO ANY SPECIAL LISTING CONDITIONS IMPOSED BY OUR PRINCIPALS













## **PROJECT RENDERINGS**





















BOTSFORD



### CONTACT

**Kerry Wood** 

D: 860.529.9000 X 102 | C: 203.520.1794

E: kwood@newenglandretail.com

www.