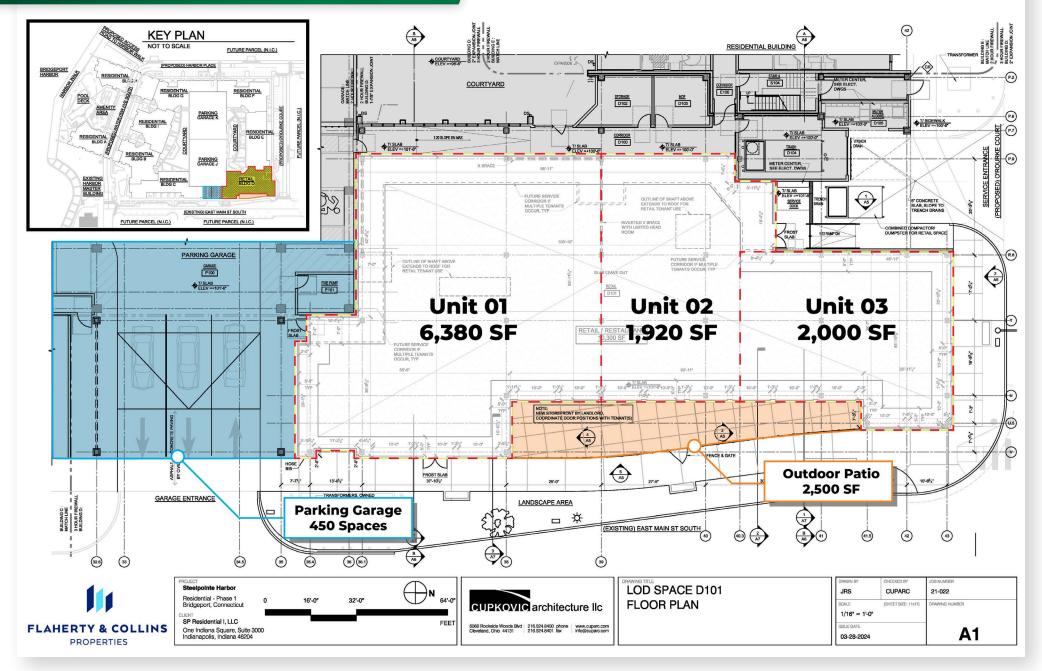

#### **LEASING DETAILS**

| BUILDING-D 1 <sup>ST</sup> FLOOR RETAIL |                                   |
|-----------------------------------------|-----------------------------------|
| Unit 01                                 | ±6,380 SF                         |
| Unit 02                                 | ±1,920 SF                         |
| Unit 03                                 | ±2,000 SF                         |
| Total Unit Size                         | 10,300 SF (subdivisions possible) |
| Outdoor Patio                           | ±2,500 SF                         |
| Parking                                 | 450 garage, 106 street            |
| Use Type                                | Retail, medical, or restaurant    |
| Lease Rate                              | \$42.00 /SF                       |
| Net Expenses                            | TBD                               |
| Delivery                                | Q3-Q4 2025                        |

### **BUILDING D FLOOR PLAN**

NO WARRANTY OR REPRESENTATION, EXPRESSED OR IMPLIED, IS MADE AS TO THE ACCURACY OF THE INFORMATION CONTAINED HEREIN, AND SAME IS SUBMITTED SUBJECT TO ERRORS, CHANGE OR PRICE, RENTAL OR OTHER CONDITIONS, WITHDRAWAL WITHOUT NOTICE, AND TO ANY SPECIAL LISTING CONDITIONS IMPOSED BY OUR PRINCIPALS