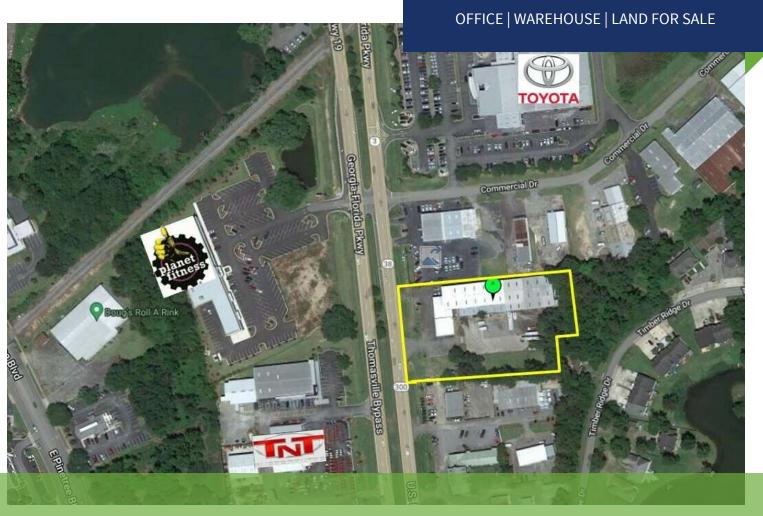

#### **LOCATION OVERVIEW**

Amazing location in the heart of the HWY 19 business corridor and surrounded by retail, services, office, and businesses uses. Traffic counts of 18,600 AADT south of the property and 28,700 AADT to the north are some of the highest in Thomasville. In addition to being located on a main artery, US HWY 19, there is easy access to HWY 122 (Remington Ave.), US HWY 319 (E Jackson St.), and US HWY 84 (Smith Ave).

### **LOCATION MAP**