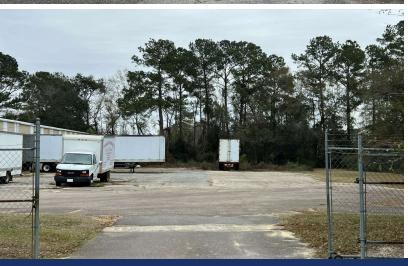

#### **PROPERTY OVERVIEW**

+/-25,762 sf of Office, Showroom, and Warehouse/ Manufacturing space on 2.18 acres fronting busy HWY 19, the main retail corridor in Thomasville.

- -6,200 sf of office and showroom space
- -19,600 of warehouse / manufacturing space
- -Three-phase power
- -5 roll-up doors, 4 dock height and 1 drive-in door
- -Sprinkler system and sawdust system in place
- -Large, fenced yard area
- -Two access points onto HWY 19

### **EXTERIOR & INTERIOR PHOTOS**