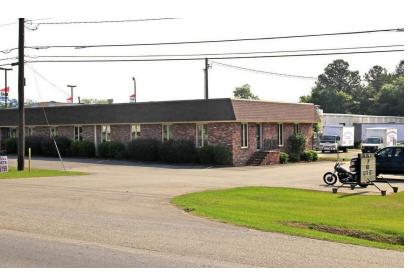

ice and showroom space
- -19,600 of warehouse / manufacturing space
- -Three-phase power
- -5 roll-up doors, 4 dock height and 1 drive-in door
- -Sprinkler system and sawdust system in place
- -Large, fenced yard area
- -Two access points onto HWY 19

#### **LOCATION OVERVIEW**

Amazing location in the heart of the HWY 19 business corridor and surrounded by retail, services, office, and businesses uses. Traffic counts of 18,600 AADT south of the property and 28,700 AADT to the north are some of the highest in Thomasville. In addition to being located on a main artery, US HWY 19, there is easy access to HWY 122 (Remington Ave.), US HWY 319 (E Jackson St.), and US HWY 84 (Smith Ave).





### **EXTERIOR & INTERIOR PHOTOS**

# OFFICE, WAREHOUSE & LAND

14606 U.S. 19 S, THOMASVILLE, GA 31757













**Trey DeSantis** 850.766.6868 trey@tlgproperty.com

TLG REAL ESTATE SERVICES

3520 Thomasville Road, Suite 200, Tallahassee, FL 32309





**RETAILER MAP** 

# OFFICE, WAREHOUSE & LAND

14606 U.S. 19 S, THOMASVILLE, GA 31757



**Trey DeSantis** 850.766.6868 trey@tlgproperty.com TLG REAL ESTATE SERVICES

3520 Thomasville Road, Suite 200, Tallahassee, FL 32309





### **LOCATION MAP**

# OFFICE, WAREHOUSE & LAND

14606 U.S. 19 S, THOMASVILLE, GA 31757





**Trey DeSantis** 850.766.6868 trey@tlgproperty.com TLG REAL ESTATE SERVICES

3520 Thomasville Road, Suite 200, Tallahassee, FL 32309 850.385.6363





#### **DEMOGRAPHICS MAP**

# OFFICE, WAREHOUSE & LAND

14606 U.S. 19 S, THOMASVILLE, GA 31757



| POPULATION                           | 1 MILE              | 3 MILES