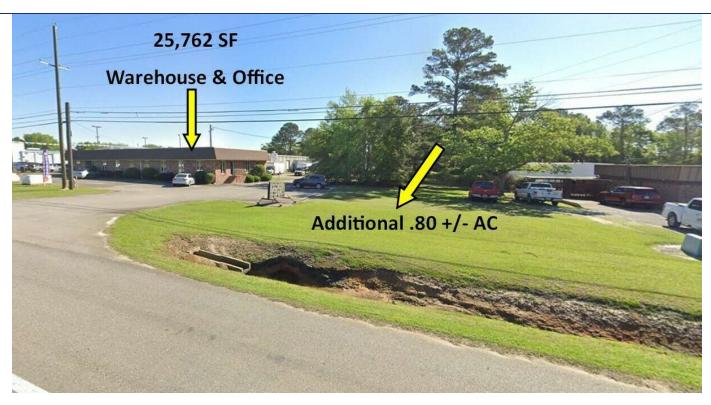

#### OFFERING SUMMARY

Sale Price: \$1,775,000.00

Lot Size: 2.18 +/- Acres

Office/Warehouse Size: 25,762 SF

General Commercial Zoning:

APN: 045E 026 045E 069

#### **PROPERTY OVERVIEW**

+/-25,762 sf of Office, Showroom, and Warehouse/ Manufacturing space on 2.18 acres fronting busy HWY 19, the main retail corridor in Thomasville.

- -6,200 sf of office and showroom space
- -19,600 of warehouse / manufacturing space
- -Three-phase power
- -5 roll-up doors, 4 dock height and 1 drive-in door
- -Sprinkler system and sawdust system in place
- -Large, fenced yard area
- -Two access points onto HWY 19