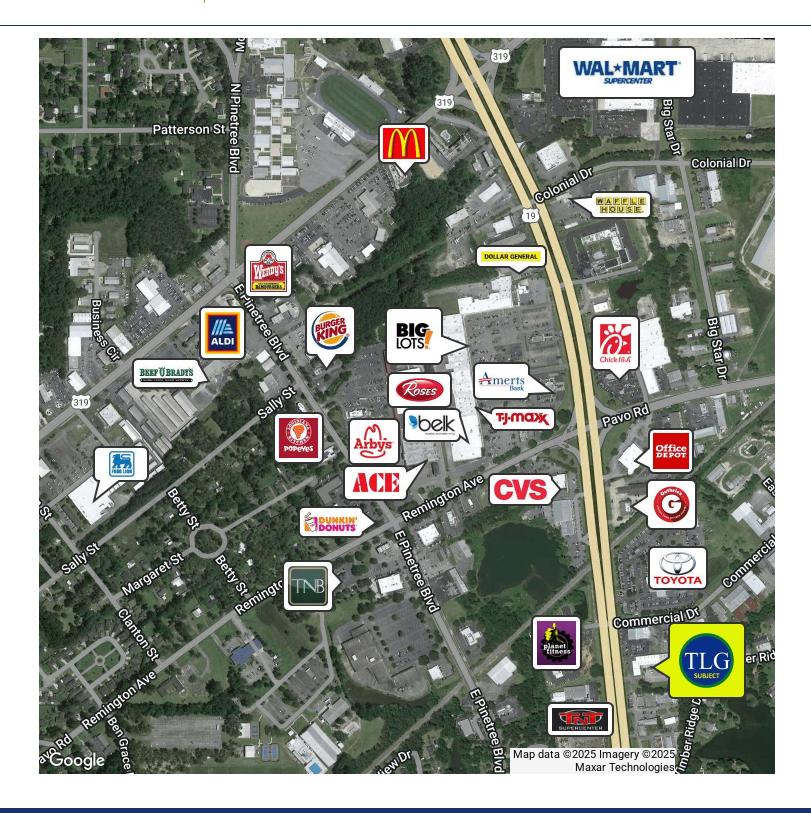

#### **LOCATION OVERVIEW**

Amazing location in the heart of the HWY 19 business corridor and surrounded by retail, services, office, and businesses uses. Traffic counts of 18,600 AADT south of the property and 28,700 AADT to the north are some of the highest in Thomasville. In addition to being located on a main artery, US HWY 19, there is easy access to HWY 122 (Remington Ave.), US HWY 319 (E Jackson St.), and US HWY 84 (Smith Ave).

# OFFICE, WAREHOUSE & LAND

14606 U.S. 19 S, THOMASVILLE, GA 31757

**Trey DeSantis** 850.766.6868 trey@tlgproperty.com

TLG REAL ESTATE SERVICES

3520 Thomasville Road, Suite 200, Tallahassee, FL 32309

**RETAILER MAP** 