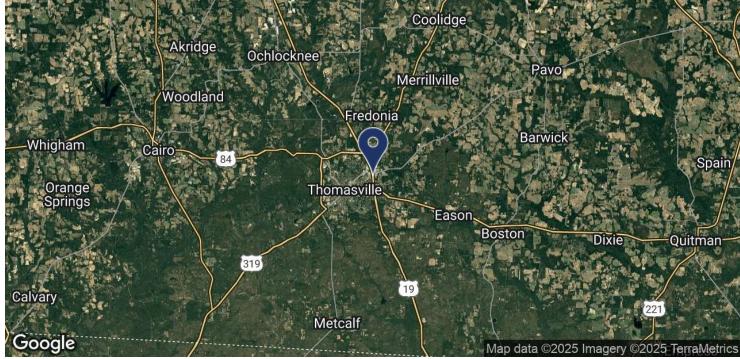

DT to the north are some of the highest in Thomasville. In addition to being located on a main artery, US HWY 19, there is easy access to HWY 122 (Remington Ave.), US HWY 319 (E Jackson St.), and US HWY 84 (Smith Ave).





### **EXTERIOR & INTERIOR PHOTOS**

# OFFICE, WAREHOUSE & LAND

14606 U.S. 19 S, THOMASVILLE, GA 31757













**Trey DeSantis** 850.766.6868 trey@tlgproperty.com

TLG REAL ESTATE SERVICES

3520 Thomasville Road, Suite 200, Tallahassee, FL 32309





**RETAILER MAP** 

# OFFICE, WAREHOUSE & LAND

14606 U.S. 19 S, THOMASVILLE, GA 31757



**Trey DeSantis** 850.766.6868 trey@tlgproperty.com TLG REAL ESTATE SERVICES

3520 Thomasville Road, Suite 200, Tallahassee, FL 32309





### **LOCATION MAP**

# OFFICE, WAREHOUSE & LAND

14606 U.S. 19 S, THOMASVILLE, GA 31757





**Trey DeSantis** 850.766.6868 trey@tlgproperty.com TLG REAL ESTATE SERVICES

3520 Thomasville Road, Suite 200, Tallahassee, FL 32309 850.385.6363





#### **DEMOGRAPHICS MAP**

# OFFICE, WAREHOUSE & LAND

14606 U.S. 19 S, THOMASVILLE, GA 31757



| POPULATION                           | 1 MILE              | 3 MILES              | 5 MILES               |  |
|--------------------------------------|---------------------|----------------------|-----------------------|--|
| TOTAL POPULATION                     | 3,192               | 21,492               | 29,264                |  |
| MEDIAN AGE                           | 41                  | 41                   | 41                    |  |
| MEDIAN AGE (MALE)                    | 39                  | 39                   | 39