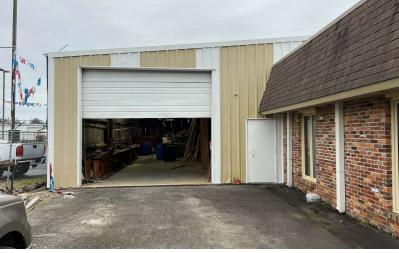

#### **PROPERTY OVERVIEW**

+/-25,762 sf of Office, Showroom, and Warehouse/ Manufacturing space on 2.18 acres fronting busy HWY 19, the main retail corridor in Thomasville.

- -6,200 sf of office and showroom space
- -19,600 of warehouse / manufacturing space
- -Three-phase power
- -5 roll-up doors, 4 dock height and 1 drive-in door
- -Sprinkler system and sawdust system in place
- -Large, fenced yard area
- -Two access points onto HWY 19

### **EXTERIOR & INTERIOR PHOTOS**