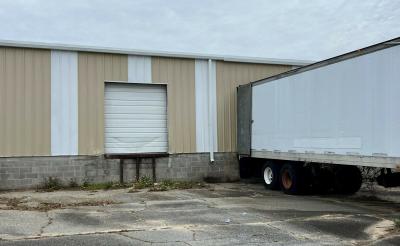

#### **PROPERTY OVERVIEW**

+/-25,762 sf of Office, Showroom, and Warehouse/ Manufacturing space on 2.18 acres fronting busy HWY 19, the main retail corridor in Thomasville.

- -6,200 sf of office and showroom space
- -19,600 of warehouse / manufacturing space
- -Three-phase power
- -5 roll-up doors, 4 dock height and 1 drive-in door
- -Sprinkler system and sawdust system in place
- -Large, fenced yard area
- -Two access points onto HWY 19

### **EXTERIOR & INTERIOR PHOTOS**