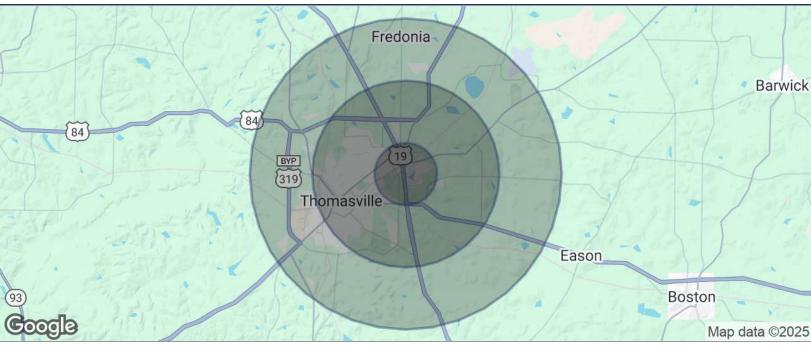

#### **DEMOGRAPHICS MAP**

# OFFICE, WAREHOUSE & LAND

14606 U.S. 19 S, THOMASVILLE, GA 31757

| POPULATION                           | 1 MILE              | 3 MILES              | 5 MILES               |  |
|--------------------------------------|---------------------|----------------------|-----------------------|--|
| TOTAL POPULATION                     | 3,192               | 21,492               | 29,264                |  |
| MEDIAN AGE                           | 41                  | 41                   | 41                    |  |
| MEDIAN AGE (MALE)                    | 39                  | 39                   | 39                    |  |
| MEDIAN AGE (FEMALE)                  | 43                  | 43                   | 42                    |  |
|                                      |                     |                      |                       |  |
| HOUSEHOLDS & INCOME                  | 1 MILE              | 3 MILES              | 5 MILES               |  |
| HOUSEHOLDS & INCOME TOTAL HOUSEHOLDS | <b>1 MILE</b> 1,445 | <b>3 MILES</b> 8,939 | <b>5 MILES</b> 11,957 |  |
|                                      |                     |                      |                       |  |
| TOTAL HOUSEHOLDS                     | 1,445               | 8,939                | 11,957                |  |