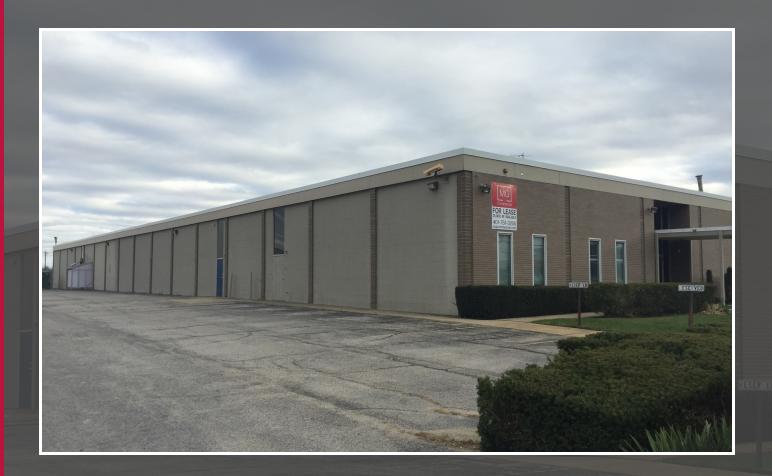

## PROPERTY DESCRIPTION

38,000 square feet of fully air-conditioned manufacturing or warehouse space with a tailboard loading dock and two step-van doors, including ample office space, heavy power, significant trailer parking and employee parking.

## **LOCATION DESCRIPTION**

Well located on Niantic Avenue immediately off the Route 10 connector to I-95, and just minutes to downtown. Join other national tenants and strong local companies within the established Huntington Industrial Park.

#### PROPERTY HIGHLIGHTS

- 38,000 SF Industrial Space
- · Fully Air-Conditioned
- One Tailboard Loading Dock
- · 2 Step-Van Dock Doors
- Ample Office Space
- Heavy Power Available
- **Huntington Industrial Park**
- Immediate Highway Access