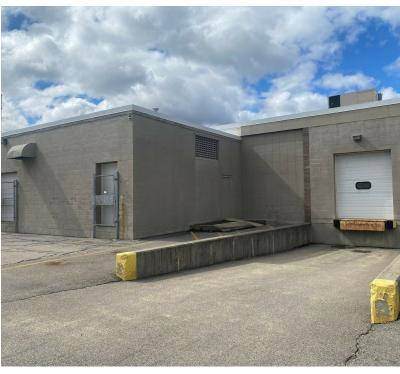

## PROPERTY DESCRIPTION

38,000 square feet of fully air-conditioned manufacturing or warehouse space with a tailboard loading dock and two step-van doors, including ample office space, heavy power, significant trailer parking and employee parking.

#### PROPERTY HIGHLIGHTS

- 38,000 SF Industrial Space
- · Fully Air-Conditioned
- One Tailboard Loading Dock
- · 2 Step-Van Dock Doors
- Ample Office Space
- Heavy Power Available
- **Huntington Industrial Park**
- Immediate Highway Access