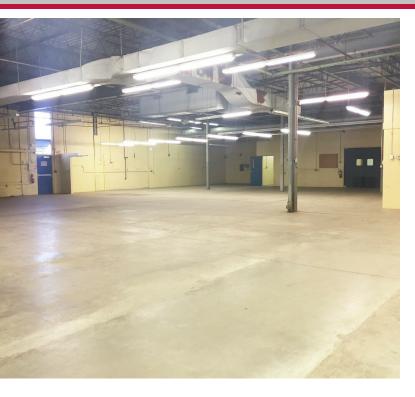

## PROPERTY DESCRIPTION

38,000 square feet of fully air-conditioned manufacturing or warehouse space with a tailboard loading dock and two step-van doors, including ample office space, heavy power, significant trailer parking and employee parking.

#### PROPERTY HIGHLIGHTS

- 38,000 SF Industrial Space
- · Fully Air-Conditioned
- One Tailboard Loading Dock
- · 2 Step-Van Dock Doors
- Ample Office Space
- Heavy Power Available
- **Huntington Industrial Park**
- Immediate Highway Access