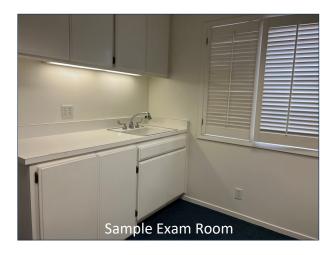

### ±1,350 SF Medical Office For Sale or Lease in Central Napa

- 3 Exam Rooms with Sinks
- 2 Private Offices
- Open Waiting Room
- Large Reception Office
- Private Bathroom
- Close to Queen of the Valley Hospital
- Association Dues: \$449 per Month
- Kitchenette or Second Bathroom to be Built