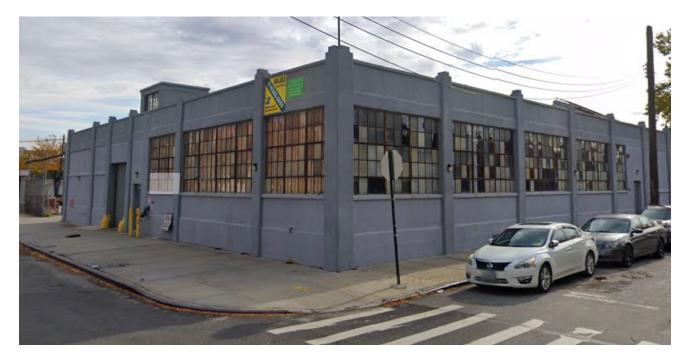

### 95-25 149th Street, Jamaica, NY 11435

**FOR LEASE:** 10,000 sf One Story Warehouse - Distribution – Manufacturing UNBEATABLE VALUE

#### Features:

- \* Fireproof Construction
- 200 SF Office
- \* 14' Ceiling
- \* 1 Exterior Dock
- Oil Heat
- Heavy Power
- Fully Sprinklered
- Zone: M1

#### **Ideal For:**

E-Commerce Distribution Building Material Warehouse Food Distribution