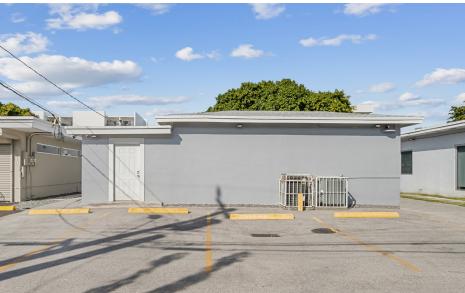

signated Parking Spaces

Street Parking: Ample

**Zoning:** Professional Office

Signage: Designated Monument Sign

Number of Offices: 5 Offices, 1 Reception, 1 Break Room

1 Conference Room, 1 Support Staff Area

Number of Restrooms: 3

**Building Condition:** Move-In

Roof: 1 Year Old

#### **AREA DEMOGRAPHICS**

|                           | 1 Mile    | 3 Mile    | 5 Mile    |
|---------------------------|-----------|-----------|-----------|
| Total Population          | 35,528    | 276,411   | 512,592   |
| <b>Daytime Population</b> | 30,958    | 323,192   | 651,697   |
| Average HH Income         | \$112,868 | \$111,873 | \$113,315 |
| Total Households          | 14,337    | 121,339   | 218,523   |





#### **3D FLOOR PLAN**



#### **SITE PLAN**





#### **EXTERIOR PHOTOS**









#### **INTERIOR PHOTOS**



## **INTERIOR PHOTOS**





## FOR MORE INFORMATION

**Vanessa Nikki** 305 519 4708 2424coralway@gmail.com