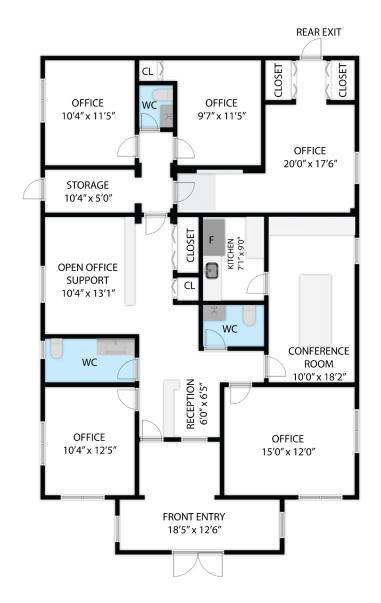

#### PROPERTY HIGHLIGHTS

Building Size: 2,164 Square Feet

Lot Size: 0.30 Acres

Parking: 6 Designated Parking Spaces

Street Parking: Ample

**Zoning:** Professional Office

Signage: Designated Monument Sign

Number of Offices: 5 Offices, 1 Reception, 1 Break Room

1 Conference Room, 1 Support Staff Area

Number of Restrooms: 3

**Building Condition:** Move-In

Roof: 1 Year Old