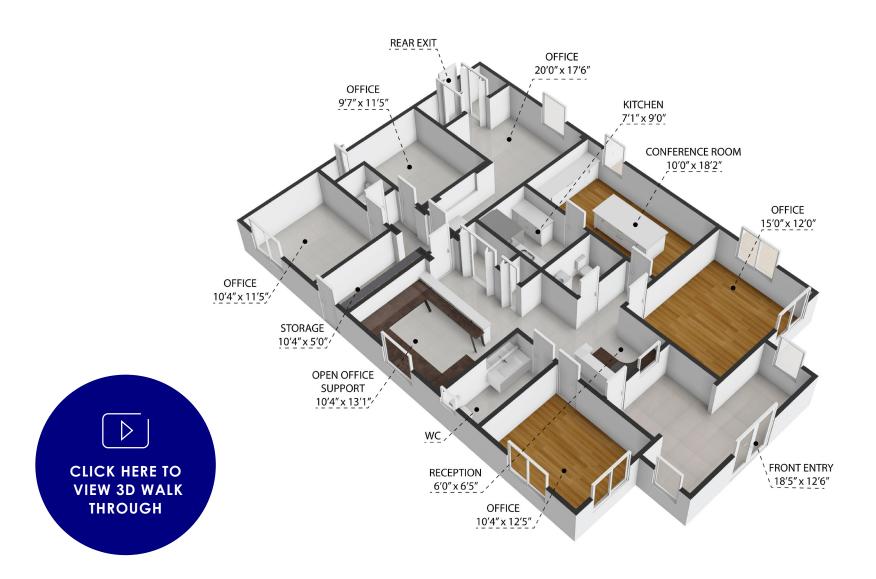

ze: 2,164 Square Feet

Lot Size: 0.30 Acres

Parking: 6 Designated Parking Spaces

Street Parking: Ample

**Zoning:** Professional Office

Signage: Designated Monument Sign

Number of Offices: 5 Offices, 1 Reception, 1 Break Room

1 Conference Room, 1 Support Staff Area

Number of Restrooms: 3

**Building Condition:** Move-In

Roof: 1 Year Old

#### **AREA DEMOGRAPHICS**

|                           | 1 Mile    | 3 Mile    | 5 Mile    |
|---------------------------|-----------|-----------|-----------|
| Total Population          | 35,528    | 276,411   | 512,592   |
| <b>Daytime Population</b> | 30,958    | 323,192   | 651,697   |
| Average HH Income         | \$112,868 | \$111,873 | \$113,315 |
| Total Households          | 14,337    | 121,339   | 218,523   |





#### **3D FLOOR PLAN**



#### **SITE PLAN**





#### **EXTERIOR PHOTOS**









#### **INTERIOR PHOTOS**



## **INTERIOR PHOTOS**





## FOR MORE INFORMATION

**Vanessa Nikki** 305 519 4708 2424coralway@gmail.com