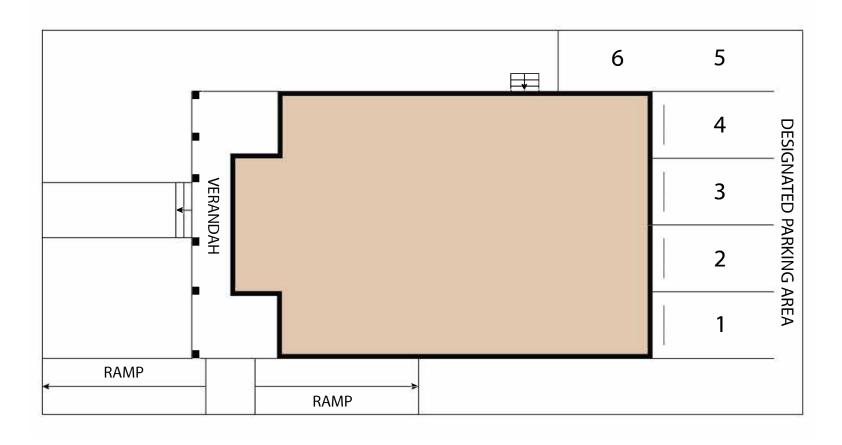

ot Size: 0.30 Acres

Parking: 6 Designated Parking Spaces

Street Parking: Ample

**Zoning:** Professional Office

Signage: Designated Monument Sign

Number of Offices: 5 Offices, 1 Reception, 1 Break Room

1 Conference Room, 1 Support Staff Area

Number of Restrooms: 3

**Building Condition:** Move-In

Roof: 1 Year Old

#### **AREA DEMOGRAPHICS**

|                           | 1 Mile    | 3 Mile    | 5 Mile    |
|---------------------------|-----------|-----------|-----------|
| Total Population          | 35,528    | 276,411   | 512,592   |
| <b>Daytime Population</b> | 30,958    | 323,192   | 651,697   |
| Average HH Income         | \$112,868 | \$111,873 | \$113,315 |
| Total Households          | 14,337    | 121,339   | 218,523   |





#### **3D FLOOR PLAN**



#### **SITE PLAN**





#### **EXTERIOR PHOTOS**









#### **INTERIOR PHOTOS**



## **INTERIOR PHOTOS**





## FOR MORE INFORMATION

**Vanessa Nikki** 305 519 4708 2424coralway@gmail.com