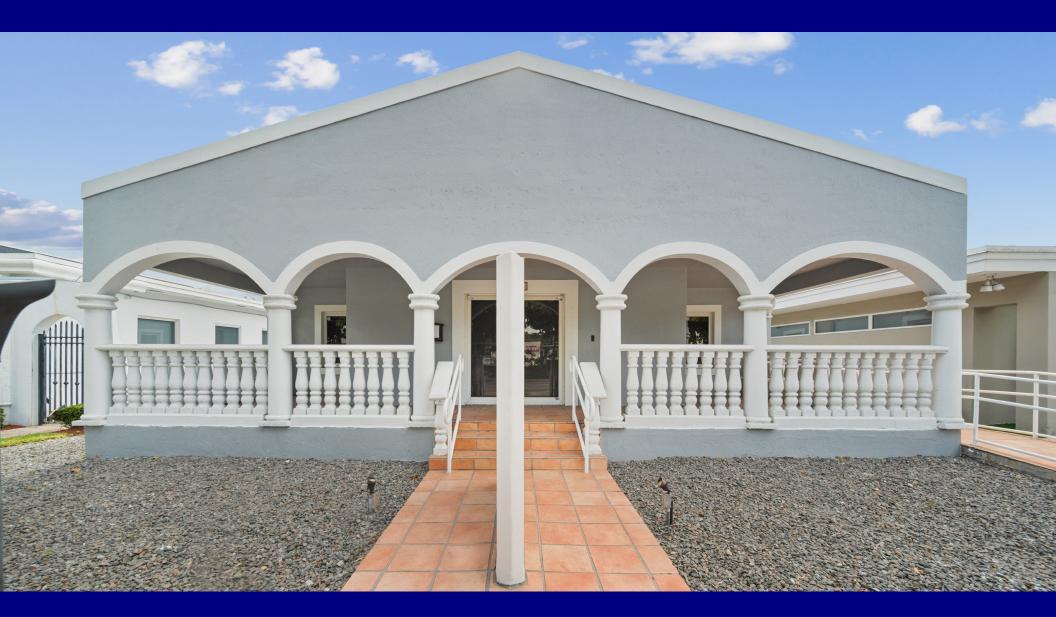

# 2,164 SF Freestanding Office Building For Sale

2424 Coral Way | Miami, FL 33145



Vanessa Nikki 305 519 4708 2424coralway@gmail.com

#### PROPERTY HIGHLIGHTS

Building Size: 2,164 Square Feet

Lot Size: 0.30 Acres

Parking: 6 Designated Parking Spaces

Street Parking: Ample

**Zoning:** Professional Office

Signage: Designated Monument Sign

Number of Offices: 5 Offices, 1 Reception, 1 Break Room

1 Conference Room, 1 Support Staff Area

Number of Restrooms: 3

**Building Condition:** Move-In

Roof: 1 Year Old

#### **AREA DEMOGRAPHICS**

|                           | 1 Mile    | 3 Mile    | 5 Mile    |
|---------------------------|-----------|-----------|-----------|
| Total Population          | 35,528    | 276,411   | 512,592   |
| <b>Daytime Population</b> | 30,958    | 323,192   | 651,697   |
| Average HH Income         | \$112,868 | \$111,873 | \$113,315 |
| Tot