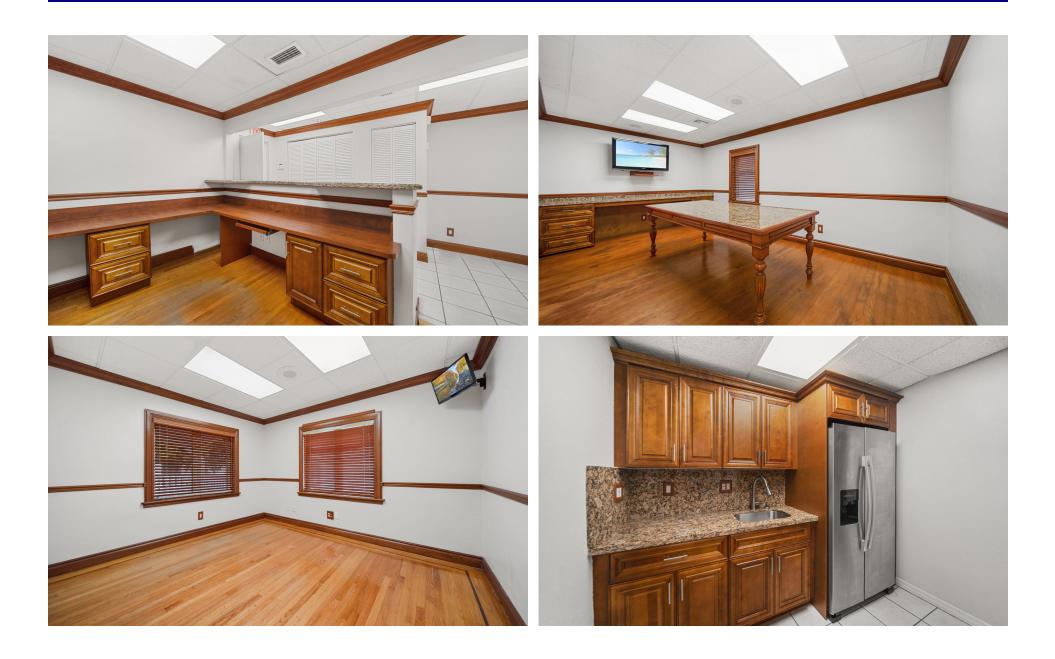

ng:** Professional Office

Signage: Designated Monument Sign

Number of Offices: 5 Offices, 1 Reception, 1 Break Room

1 Conference Room, 1 Support Staff Area

Number of Restrooms: 3

**Building Condition:** Move-In

Roof: 1 Year Old

#### **AREA DEMOGRAPHICS**

|                           | 1 Mile    | 3 Mile    | 5 Mile    |
|---------------------------|-----------|-----------|-----------|
| Total Population          | 35,528    | 276,411   | 512,592   |
| <b>Daytime Population</b> | 30,958    | 323,192   | 651,697   |
| Average HH Income         | \$112,868 | \$111,873 | \$113,315 |
| Total Households          | 14,337    | 121,339   | 218,523   |





#### **3D FLOOR PLAN**



#### **SITE PLAN**





#### **EXTERIOR PHOTOS**









#### **INTERIOR PHOTOS**



## **INTERIOR PHOTOS**





## FOR MORE INFORMATION

**Vanessa Nikki** 305 519 4708 2424coralway@gmail.com