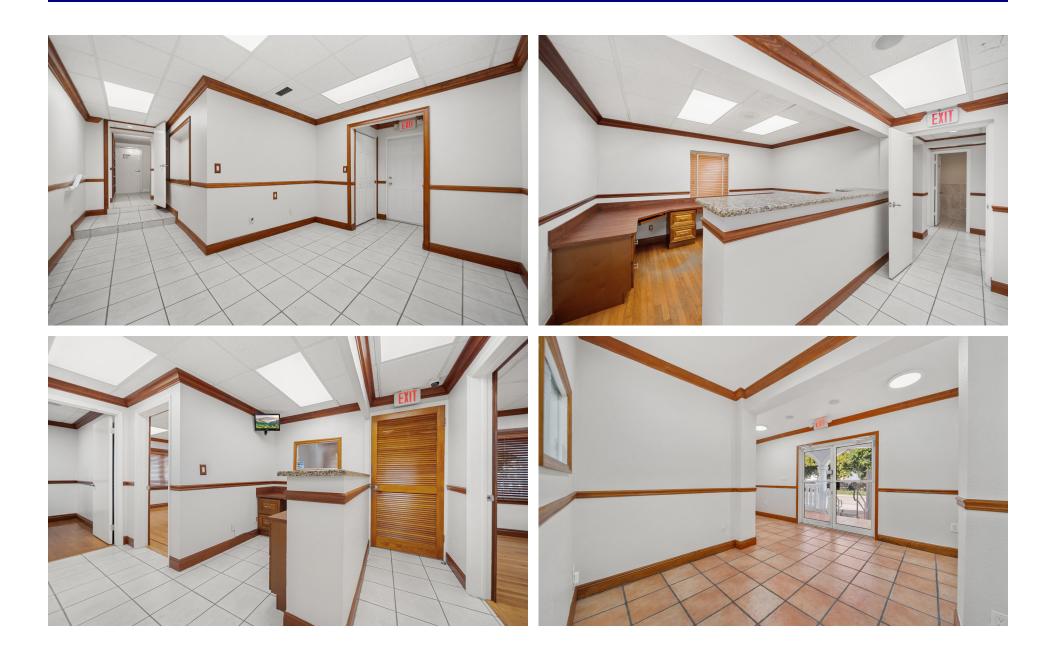

eet Parking: Ample

**Zoning:** Professional Office

Signage: Designated Monument Sign

Number of Offices: 5 Offices, 1 Reception, 1 Break Room

1 Conference Room, 1 Support Staff Area

Number of Restrooms: 3

**Building Condition:** Move-In

Roof: 1 Year Old

#### **AREA DEMOGRAPHICS**

|                           | 1 Mile    | 3 Mile    | 5 Mile    |
|---------------------------|-----------|-----------|-----------|
| Total Population          | 35,528    | 276,411   | 512,592   |
| <b>Daytime Population</b> | 30,958    | 323,192   | 651,697   |
| Average HH Income         | \$112,868 | \$111,873 | \$113,315 |
| Total Households          | 14,337    | 121,339   | 218,523   |





#### **3D FLOOR PLAN**



#### **SITE PLAN**





#### **EXTERIOR PHOTOS**









#### **INTERIOR PHOTOS**



## **INTERIOR PHOTOS**





## FOR MORE INFORMATION

**Vanessa Nikki** 305 519 4708 2424coralway@gmail.com