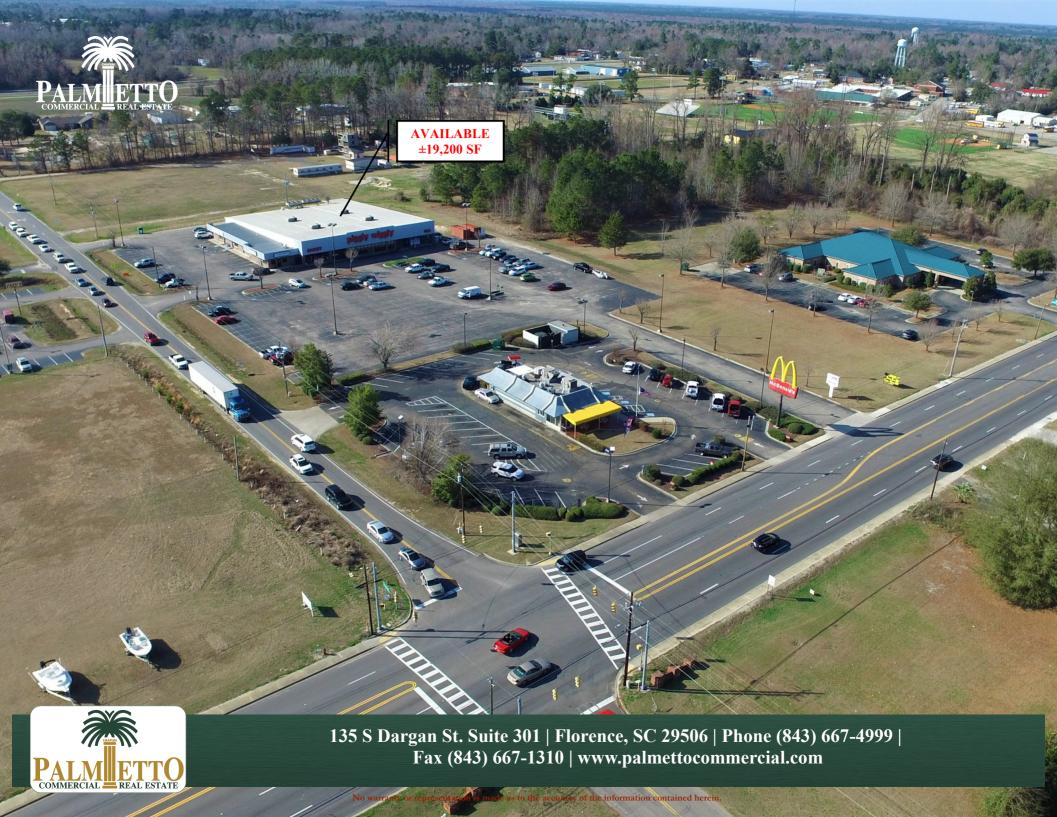

## Property Specifications

| Address         | 365 South Georgetown Highway                                                                                |
|-----------------|-------------------------------------------------------------------------------------------------------------|
| City            | Johnsonville                                                                                                |
| County          | Florence                                                                                                    |
| Available Space | ±19,200 Square Feet                                                                                         |
| Year Built      | 1996                                                                                                        |
| TMS             | 00433-05-228                                                                                                |
| Fire            | Fully Sprinkled                                                                                             |
| Traffic         | 8,600 VPD 2017 Station #:192 SC 41                                                                          |
| Frontage        | Stuckey Street - ±454'                                                                                      |
| Parking         | 155 Marked Spaces                                                                                           |
| Distance to     | Florence, SC - 36 Miles<br>Georgetown, SC - 33 Miles<br>Lake City, SC - 20 Miles<br>Pamplico, SC - 16 Miles |
| For Lease       | \$4.50/ft + \$2.00/ft TICAM                                                                                 |
| For Sale        | \$875,000                                                                                                   |
|                 |                                                                                                             |