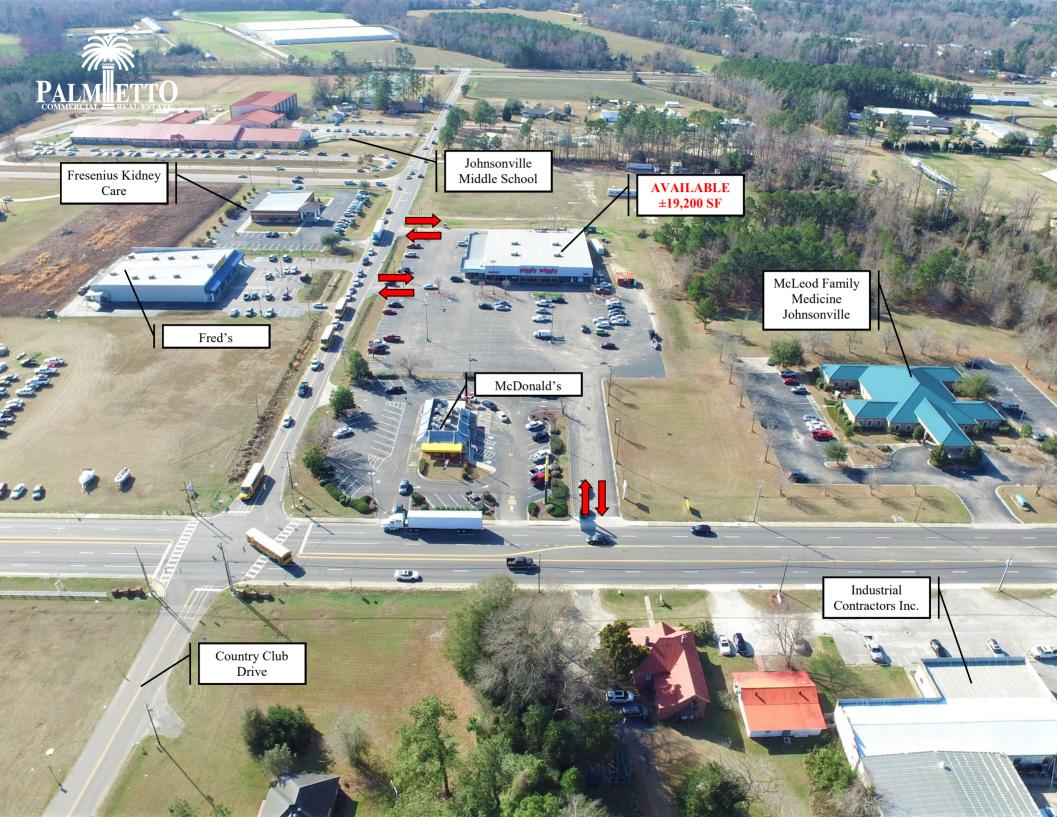

## Property Specifications

| Address         | 365 South Georgetown Highway                                                                                |
|-----------------|-------------------------------------------------------------------------------------------------------------|
| City            | Johnsonville                                                                                                |
| County          | Florence                                                                                                    |
| Available Space | ±19,200 Square Feet                                                                                         |
| Year Built      | 1996                                                                                                        |
| TMS             | 00433-05-228                                                                                                |
| Fire            | Fully Sprinkled                                                                                             |
| Traffic         | 8,600 VPD 2017 Station #:192 SC 41                                                                          |
| Frontage        | Stuckey Street - ±454'                                                                                      |
| Parking         | 155 Marked Spaces                                                                                           |
| Distance to     | Florence, SC - 36 Miles<br>Georgetown, SC - 33 Miles<br>Lake City, SC - 20 Miles<br>Pamplico, SC - 16 Miles |
| For Lease       | \$4.50/ft + \$2.00/ft TICAM                                                                                 |
| For Sale        | \$875,000                                                                                                   |
|                 |                                                                                                             |