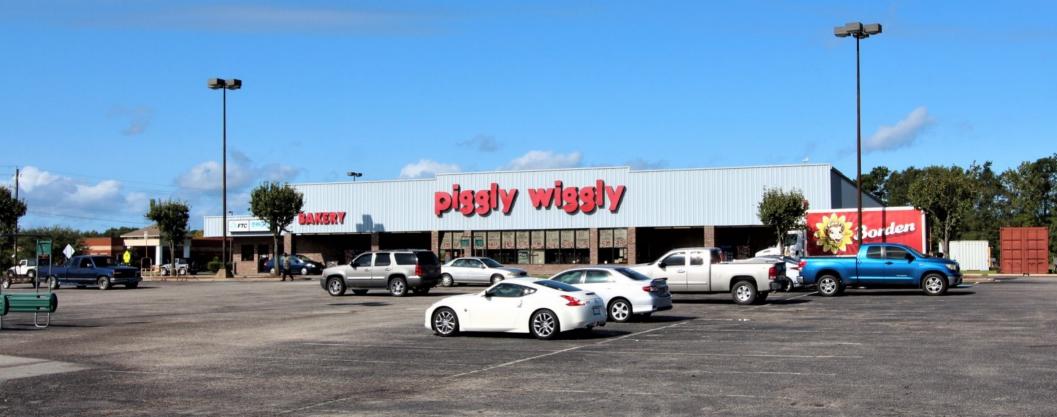

## Property Specifications

| Address         | 365 South Georgetown Highway                                                                                |
|-----------------|-------------------------------------------------------------------------------------------------------------|
| City            | Johnsonville                                                                                                |
| County          | Florence                                                                                                    |
| Available Space | ±19,200 Square Feet                                                                                         |
| Year Built      | 1996                                                                                                        |
| TMS             | 00433-05-228                                                                                                |
| Fire            | Fully Sprinkled                                                                                             |
| Traffic         | 8,600 VPD 2017 Station #:192 SC 41                                                                          |
| Frontage        | Stuckey Street - ±454'                                                                                      |
| Parking         | 155 Marked Spaces                                                                                           |
| Distance to     | Florence, SC - 36 Miles<br>Georgetown, SC - 33 Miles<br>Lake City, SC - 20 Miles<br>Pamplico, SC - 16 Miles |
| For Lease       | \$4.50/ft + \$2.00/ft TICAM                                                                                 |
| For Sale        | \$875,000                                                                                                   |
|                 |                                                                                                             |