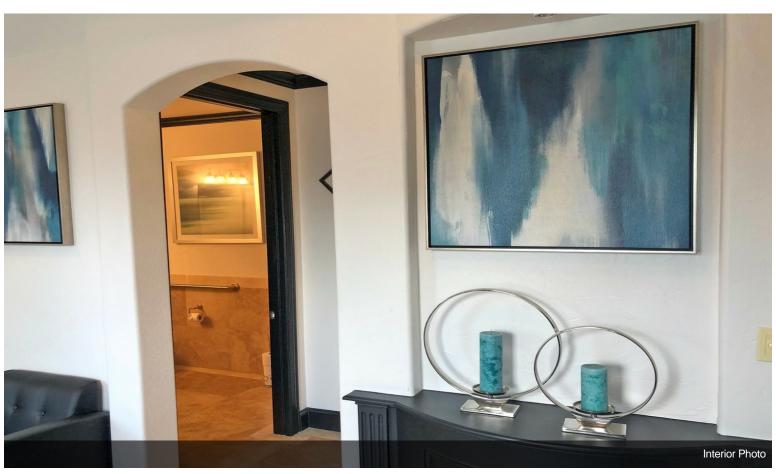

- Four Spacious Window Rooms with each room can hold up to 3 desks.
- Welcoming Waiting Area, this area can take up to 8 chairs designed for a waiting area
- -Receptionist Room, this room can take up to 3 desks.
- Copy/Printer Room, can take a printer, copy machine, and a shredder, it also has a storage
- Cafeteria Room, it has a refrigerator, coffee machine, cabinets, etc.
- Private Bathroom Facilities, each unit has its own private bathroom

Ready to Move In:

Both units are in fantastic condition, with one unit already furnished (has some desks, files cabinet, etc.) for your convenience. You can start operating immediately, saving you valuable time and resources. Your A prominent sign on the street, enhancing visibility and attracting potential clients from passing traffic.