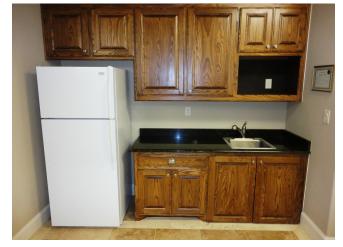

- Four Spacious Window Rooms with each room can hold up to 3 desks.
- Welcoming Waiting Area, this area can take up to 8 chairs designed for a waiting area
- -Receptionist Room, this room can take up to 3 desks.
- Copy/Printer Room, can take a printer, copy machine, and a shredder, it also has a storage
- Cafeteria Room, it has a refrigerator, coffee machine, cabinets, etc.
- Private Bathroom Facilities, each unit has its own private bathroom