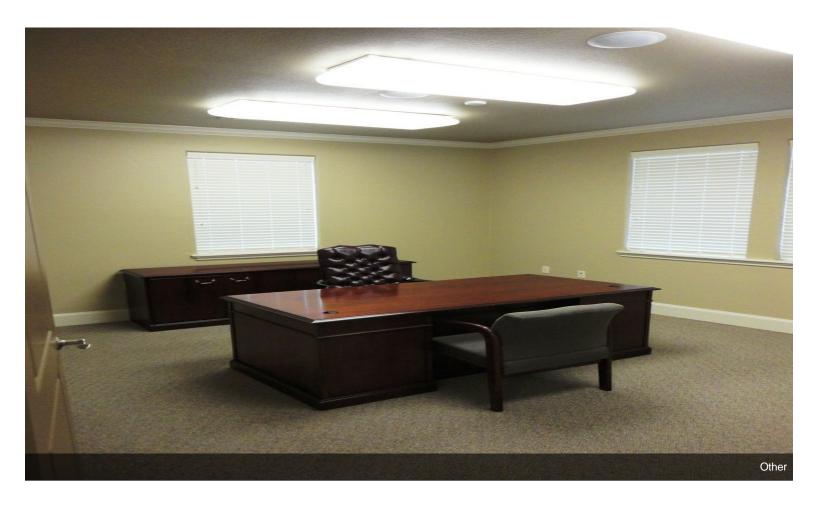

- Four Spacious Window Rooms with each room can hold up to 3 desks.
- Welcoming Waiting Area, this area can take up to 8 chairs designed for a waiting area
- -Receptionist Room, this room can take up to 3 desks.
- Copy/Printer Room, can take a printer, copy machine, and a shredder, it also has a storage
- Cafeteria Room, it has a refrigerator, coffee machine, cabinets, etc.
- Private Bathroom Facilities, each unit has its own private bathroom

Ready to Move In:

Both units are in fantastic condition, with one unit already furnished (has some desks, files cabinet, etc.) for your convenience. You can start operating immediately, saving you valuable time and resources. Your A prominent sign on the street, enhancing visibility and attracting potential clients from passing traffic.