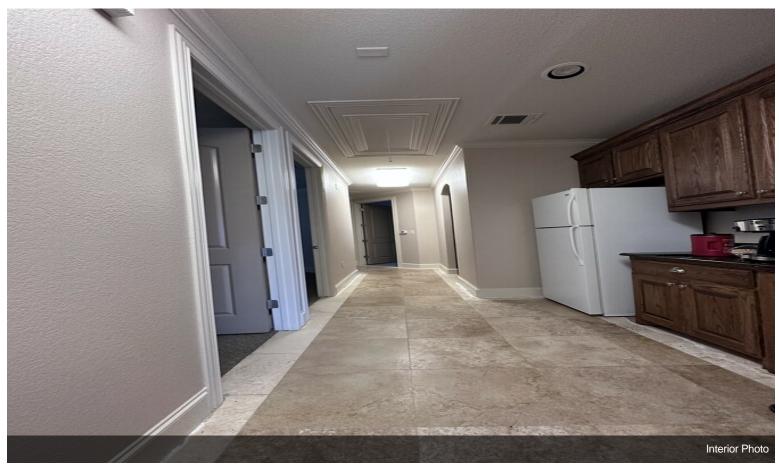

#### 1312 Norwood Dr

\$23.00 /SF/YR

Are you ready to take your business to the next level?

We are excited to present an exceptional leasing opportunity...

- Competitive Pricing: Leasing at \$23 per square foot (approximately \$3,500 per unit a month), including NNN charges (\$18 base rent + \$5 NNN)
- Spacious Units: Two separate 1,825 SF units with a total of 3,650 SF, ideal for office or medical office use. Both units are in fantastic condition
- Design: Each unit features four large window rooms (fit 2-3 desks), a private bathroom, waiting area, receptionist room, printer room, and cafeteria
- Centrally located in Bedford, TX, just minutes from DFW Airport, downtown Dallas, and downtown Fort Worth, with easy access to highways 183 and 121.
- Excellent shape and condition with 16 Parking Spaces for the building with street sign enhances visibility
- Units' interior is in great condition, with one unit furnished for immediate use, making it easy to start your operations without delay.

- Four Spacious Window Rooms with each room can hold up to 3 desks.
- Welcoming Waiting Area, this area can take up to 8 chairs designed for a waiting area
- -Receptionist Room, this room can take up to 3 desks.
- Copy/Printer Room, can take a printer, copy machine, and a shredder, it also has a storage
- Cafeteria Room, it has a refrigerator, coffee machine, cabinets, etc.
- Private Bathroom Facilities, each unit has its own private bathroom

Ready to Move In:

Both units are in fantastic condition, with one unit already furnished (has some desks, files cabinet, etc.) for your convenience. You can start operating immediately, saving you valuable time and resources. Your A prominent sign on the street, enhancing visibility and attracting potential clients from passing traffic.