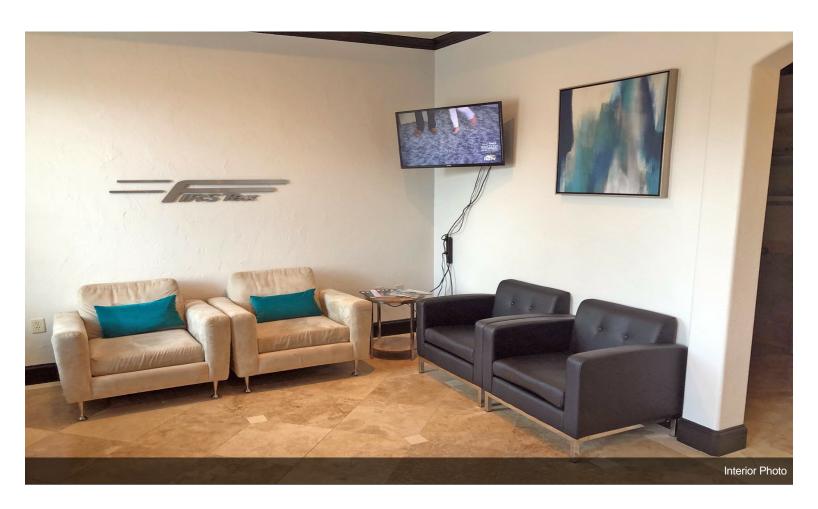

- Four Spacious Window Rooms with each room can hold up to 3 desks.
- Welcoming Waiting Area, this area can take up to 8 chairs designed for a waiting area
- -Receptionist Room, this room can take up to 3 desks.
- Copy/Printer Room, can take a printer, copy machine, and a shredder, it also has a storage
- Cafeteria Room, it has a refrigerator, coffee machine, cabinets, etc.
- Private Bathroom Facilities, each unit has its own private bathroom

Ready to Move In:

Both units are in fantastic condition, with one unit already furnished (has some desks, files cabinet, etc.) for your convenience. You can start operating immediately, saving you valuable time and resources. Your A prominent sign on the street, enhancing visibility and attracting potential clients from passing traffic.