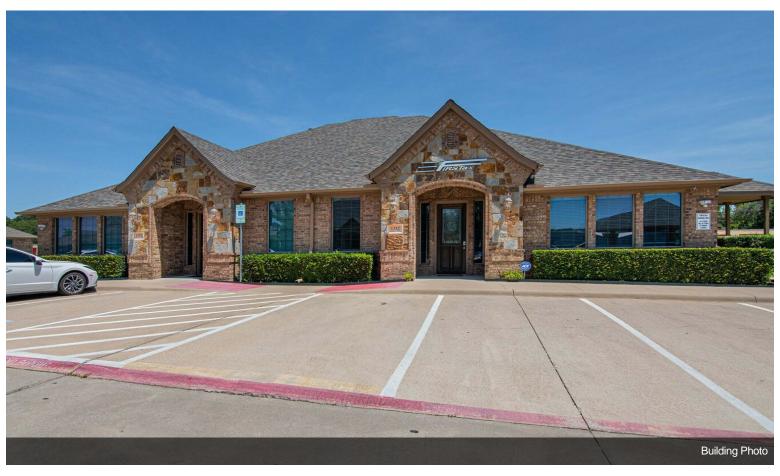

#### 1312 Norwood Dr

1312 Norwood Dr, Bedford, TX 76022

Mohamed Metwally KW Denton 2434 Lillian Miller Pky,Denton, TX 76205 mmetwally@kw.com (214) 200-5434

| Rental Rate:            | \$23.00 /SF/YR         |
|-------------------------|------------------------|
| Property Type:          | Office                 |
| Property Subtype:       | Medical                |
| Building Class:         | В                      |
| Rentable Building Area: | 3,650 SF               |
| Year Built:             | 2007                   |
| Walk Score ®:           | 55 (Somewhat Walkable) |
| Rental Rate Mo:         | \$1.92 /SF/MO          |

#### 1312 Norwood Dr

\$23.00 /SF/YR

Are you ready to take your business to the next level?

We are excited to present an exceptional leasing opportunity...

- Competitive Pricing: Leasing at \$23 per square foot (approximately \$3,500 per unit a month), including NNN charges (\$18 base rent + \$5 NNN)
- Spacious Units: Two separate 1,825 SF units with a total of 3,650 SF, ideal for office or medical office use. Both units are in fantastic condition
- Design: Each unit features four large window rooms (fit 2-3 desks), a private bathroom, waiting area, receptionist room, printer room, and cafeteria
- Centrally located in Bedford, TX, just minutes from DFW Airport, downtown Dallas, and downtown Fort Worth, with easy access to highways 183 and 121.
- Excellent shape and condition with 16 Parking Spaces for the building with street sign enhances visibility
- Units' interior is in great condition, with one unit furnished for immediate use, making it easy to start your operations without delay.

#### 1312 Norwood Dr, Bedford, TX 76022

Are you ready to take your business to the next level?

We are excited to present an exceptional leasing opportunity located in the heart of Bedford, Texas. This modern building, constructed in 2007, offers 3,650 square feet of versatile space split into two 1,825-square-foot units, perfect for your office or medical practice.