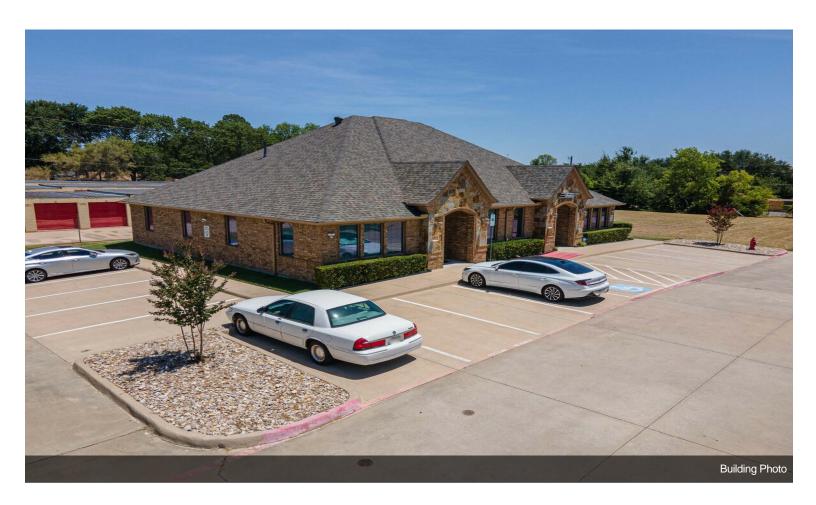

#### 1312 Norwood Dr

1312 Norwood Dr, Bedford, TX 76022

Mohamed Metwally KW Denton 2434 Lillian Miller Pky,Denton, TX 76205 mmetwally@kw.com (214) 200-5434

| Rental Rate:            | \$23.00 /SF/YR         |
|-------------------------|------------------------|
| Property Type:          | Office                 |
| Property Subtype:       | Medical                |
| Building Class:         | В                      |
| Rentable Building Area: | 3,650 SF               |
| Year Built:             | 2007                   |
| Walk Score ®:           | 55 (Somewhat Walkable) |
| Rental Rate Mo:         | \$1.92 /SF/MO          |

#### 1312 Norwood Dr, Bedford, TX 76022

Are you ready to take your business to the next level?

We are excited to present an exceptional leasing opportunity located in the heart of Bedford, Texas. This modern building, constructed in 2007, offers 3,650 square feet of versatile space split into two 1,825-square-foot units, perfect for your office or medical practice.