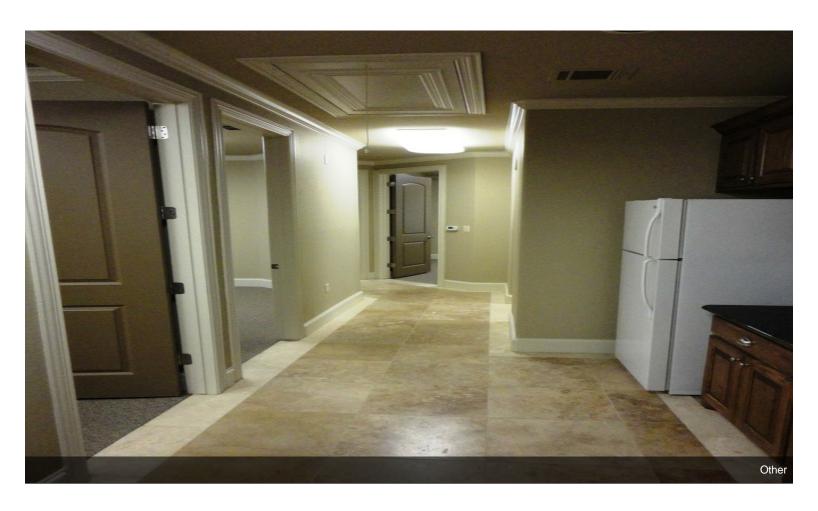

- Four Spacious Window Rooms with each room can hold up to 3 desks.
- Welcoming Waiting Area, this area can take up to 8 chairs designed for a waiting area
- -Receptionist Room, this room can take up to 3 desks.
- Copy/Printer Room, can take a printer, copy machine, and a shredder, it also has a storage
- Cafeteria Room, it has a refrigerator, coffee machine, cabinets, etc.
- Private Bathroom Facilities, each unit has its own private bathroom

Ready to Move In:

Both units are in fantastic condition, with one unit already furnished (has some desks, files cabinet, etc.) for your convenience. You can start operating immediately, saving you valuable time and resources. Your A prominent sign on the street, enhancing visibility and attracting potential clients from passing traffic.