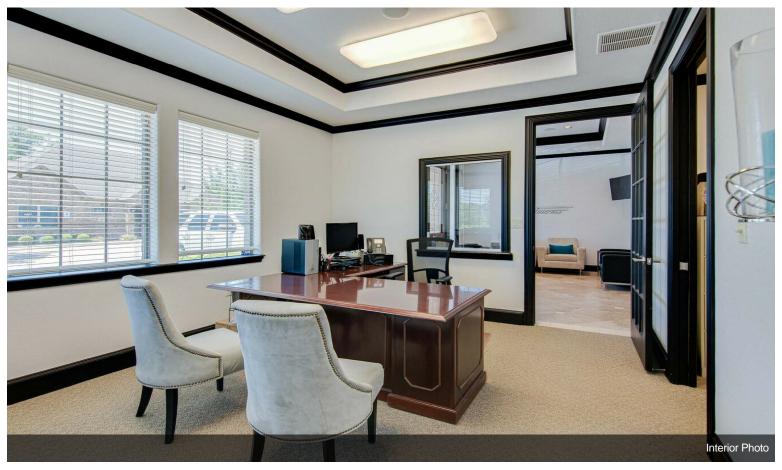

- Four Spacious Window Rooms with each room can hold up to 3 desks.
- Welcoming Waiting Area, this area can take up to 8 chairs designed for a waiting area
- -Receptionist Room, this room can take up to 3 desks.
- Copy/Printer Room, can take a printer, copy machine, and a shredder, it also has a storage
- Cafeteria Room, it has a refrigerator, coffee machine, cabinets, etc.
- Private Bathroom Facilities, each unit has its own private bathroom

Ready to Move In:

Both units are in fantastic condition, with one unit already furnished (has some desks, files cabinet, etc.) for your convenience. You can start operating immediately, saving you valuable time and resources. Your A prominent sign on the street, enhancing visibility and attracting potential clients from passing traffic.