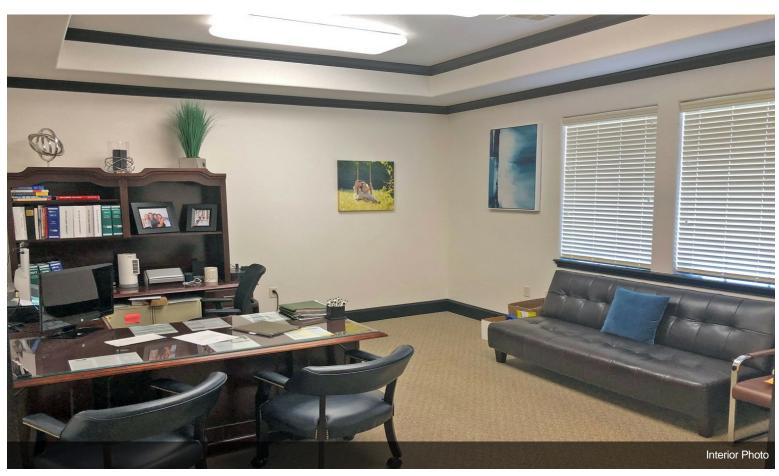

- Four Spacious Window Rooms with each room can hold up to 3 desks.
- Welcoming Waiting Area, this area can take up to 8 chairs designed for a waiting area
- -Receptionist Room, this room can take up to 3 desks.
- Copy/Printer Room, can take a printer, copy machine, and a shredder, it also has a storage
- Cafeteria Room, it has a refrigerator, coffee machine, cabinets, etc.
- Private Bathroom Facilities, each unit has its own private bathroom

Ready to Move In:

Both units are in fantastic condition, with one unit already furnished (has some desks, files cabinet, etc.) for your convenience. You can start operating immediately, saving you valuable time and resources. Your A prominent sign on the street, enhancing visibility and attracting potential clients from passing traffic.