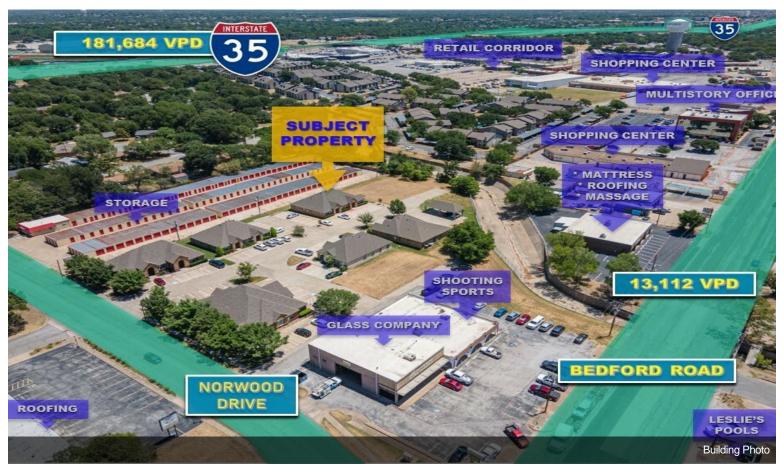

#### 1312 Norwood Dr

1312 Norwood Dr, Bedford, TX 76022

Mohamed Metwally KW Denton 2434 Lillian Miller Pky,Denton, TX 76205 mmetwally@kw.com (214) 200-5434

| Rental Rate:            | \$23.00 /SF/YR         |
|-------------------------|------------------------|
| Property Type:          | Office                 |
| Property Subtype:       | Medical                |
| Building Class:         | В                      |
| Rentable Building Area: | 3,650 SF               |
| Year Built:             | 2007                   |
| Walk Score ®:           | 55 (Somewhat Walkable) |
| Rental Rate Mo:         | \$1.92 /SF/MO          |

#### 1312 Norwood Dr, Bedford, TX 76022

Are you ready to take your business to the next level?

We are excited to present an exceptional leasing opportunity located in the heart of Bedford, Texas. This modern building, constructed in 2007, offers 3,650 square feet of versatile space split into two 1,825-square-foot units, perfect for your office or medical practice.

Centrally situated just minutes from the DFW Airport, downtown Dallas, and downtown Fort Worth, with immediate access to highways 183 and 121.

Features to Elevate Your Operations

Each unit is well-designed to cater to your professional needs, featuring: