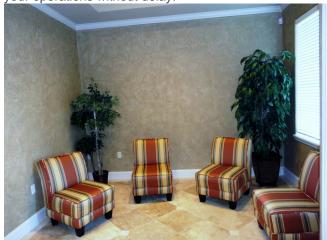

- Four Spacious Window Rooms with each room can hold up to 3 desks.
- Welcoming Waiting Area, this area can take up to 8 chairs designed for a waiting area
- -Receptionist Room, this room can take up to 3 desks.
- Copy/Printer Room, can take a printer, copy machine, and a shredder, it also has a storage
- Cafeteria Room, it has a refrigerator, coffee machine, cabinets, etc.
- Private Bathroom Facilities, each unit has its own private bathroom