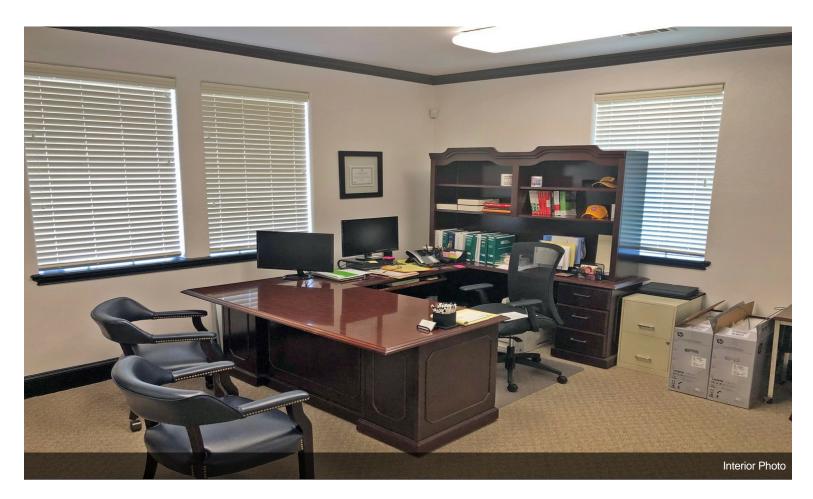

- Four Spacious Window Rooms with each room can hold up to 3 desks.
- Welcoming Waiting Area, this area can take up to 8 chairs designed for a waiting area
- -Receptionist Room, this room can take up to 3 desks.
- Copy/Printer Room, can take a printer, copy machine, and a shredder, it also has a storage
- Cafeteria Room, it has a refrigerator, coffee machine, cabinets, etc.
- Private Bathroom Facilities, each unit has its own private bathroom

Ready to Move In:

Both units are in fantastic condition, with one unit already furnished (has some desks, files cabinet, etc.) for your convenience. You can start operating immediately, saving you valuable time and resources. Your A prominent sign on the street, enhancing visibility and attracting potential clients from passing traffic.