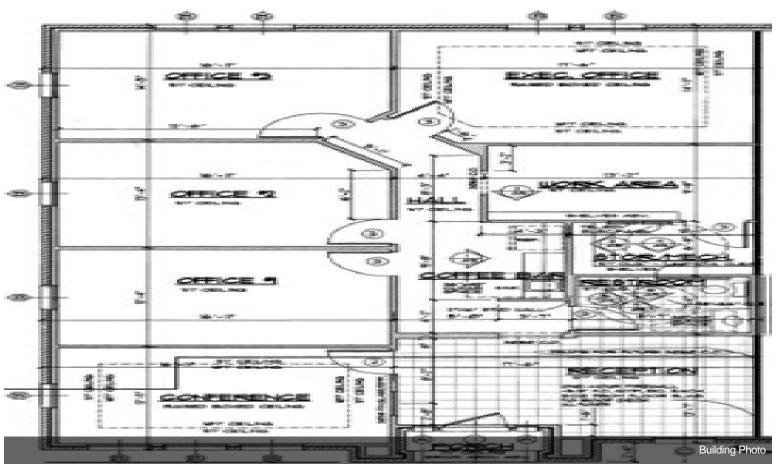

#### 1312 Norwood Dr

\$23.00 /SF/YR

Are you ready to take your business to the next level?

We are excited to present an exceptional leasing opportunity...

- Competitive Pricing: Leasing at \$23 per square foot (approximately \$3,500 per unit a month), including NNN charges (\$18 base rent + \$5 NNN)
- Spacious Units: Two separate 1,825 SF units with a total of 3,650 SF, ideal for office or medical office use. Both units are in fantastic condition
- Design: Each unit features four large window rooms (fit 2-3 desks), a private bathroom, waiting area, receptionist room, printer room, and cafeteria
- Centrally located in Bedford, TX, just minutes from DFW Airport, downtown Dallas, and downtown Fort Worth, with easy access to highways 183 and 121.
- Excellent shape and condition with 16 Parking Spaces for the building with street sign enhances visibility
- Units' interior is in great condition, with one unit furnished for immediate use, making it easy to start your operations without delay.

- Four Spacious Window Rooms with each room can hold up to 3 desks.
- Welcoming Waiting Area, this area can take up to 8 chairs designed for a waiting area
- -Receptionist Room, this room can take up to 3 desks.
- Copy/Printer Room, can take a printer, copy machine, and a shredder, it also has a storage
- Cafeteria Room, it has a refrigerator, coffee machine, cabinets, etc.
- Private Bathroom Facilities, each unit has its own private bathroom