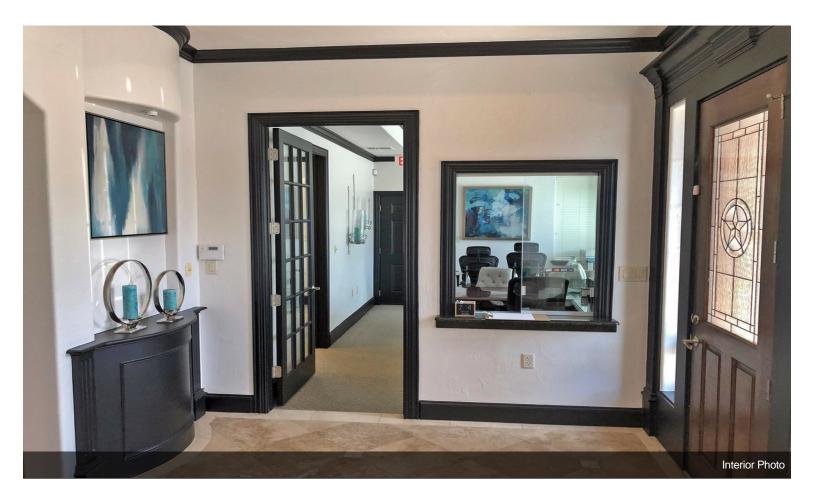

- Four Spacious Window Rooms with each room can hold up to 3 desks.
- Welcoming Waiting Area, this area can take up to 8 chairs designed for a waiting area
- -Receptionist Room, this room can take up to 3 desks.
- Copy/Printer Room, can take a printer, copy machine, and a shredder, it also has a storage
- Cafeteria Room, it has a refrigerator, coffee machine, cabinets, etc.
- Private Bathroom Facilities, each unit has its own private bathroom

Ready to Move In:

Both units are in fantastic condition, with one unit already furnished (has some desks, files cabinet, etc.) for your convenience. You can start operating immediately, saving you valuable time and resources. Your A prominent sign on the street, enhancing visibility and attracting potential clients from passing traffic.