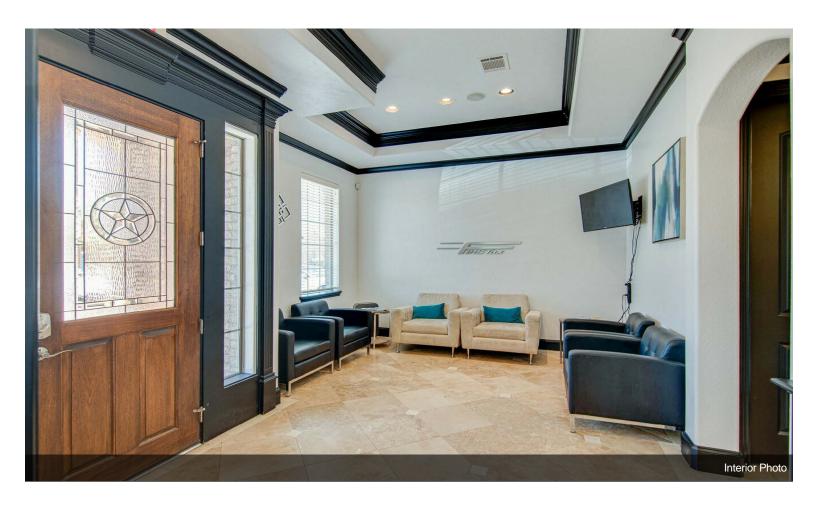

- Four Spacious Window Rooms with each room can hold up to 3 desks.
- Welcoming Waiting Area, this area can take up to 8 chairs designed for a waiting area
- -Receptionist Room, this room can take up to 3 desks.
- Copy/Printer Room, can take a printer, copy machine, and a shredder, it also has a storage
- Cafeteria Room, it has a refrigerator, coffee machine, cabinets, etc.
- Private Bathroom Facilities, each unit has its own private bathroom

Ready to Move In:

Both units are in fantastic condition, with one unit already furnished (has some desks, files cabinet, etc.) for your convenience. You can start operating immediately, saving you valuable time and resources. Your A prominent sign on the street, enhancing visibility and attracting potential clients from passing traffic.