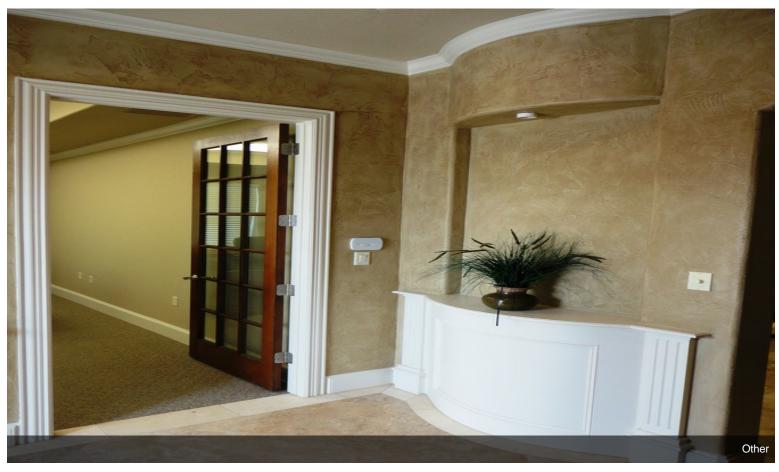

- Four Spacious Window Rooms with each room can hold up to 3 desks.
- Welcoming Waiting Area, this area can take up to 8 chairs designed for a waiting area
- -Receptionist Room, this room can take up to 3 desks.
- Copy/Printer Room, can take a printer, copy machine, and a shredder, it also has a storage
- Cafeteria Room, it has a refrigerator, coffee machine, cabinets, etc.
- Private Bathroom Facilities, each unit has its own private bathroom

Ready to Move In:

Both units are in fantastic condition, with one unit already furnished (has some desks, files cabinet, etc.) for your convenience. You can start operating immediately, saving you valuable time and resources. Your A prominent sign on the street, enhancing visibility and attracting potential clients from passing traffic.