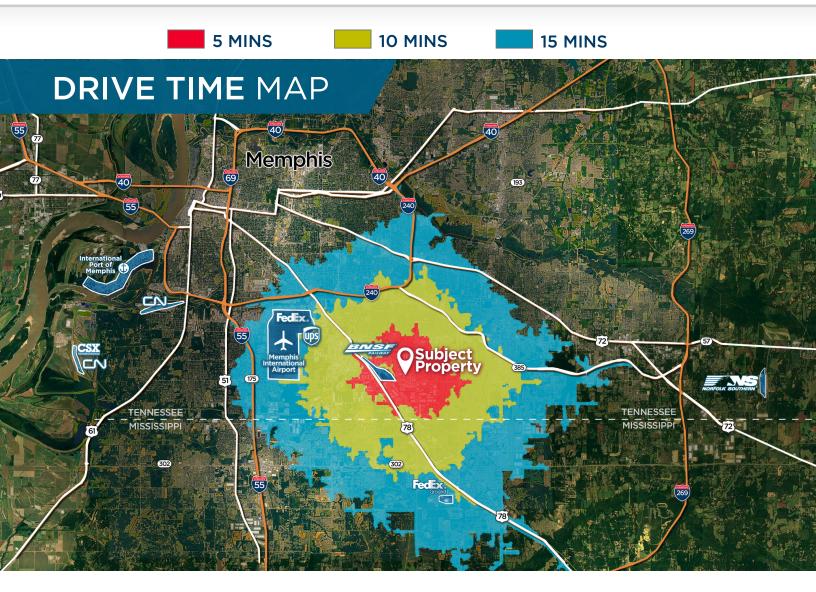

SOUTHEAST SUBMARKET

4429-4439 Clark Ave | Memphis, TN 38141

**Greater than 90% of the world's GDP is within 72 hours of Memphis** 75% of the U.S. population is within a 2 day drive (22 hours)

| Memphis<br>INTERNATIONAL ALEPORT<br>FedEx. | BNSF<br>RAILWAY | 40               | 55               | NORFOLK SOUTHERN | Feelex &        | Ford's \$5.6 Billion<br>Blue Oval City |
|--------------------------------------------|-----------------|------------------|------------------|------------------|-----------------|----------------------------------------|
| 16<br>MINS<br>9                            | 6<br>MINS<br>2  | 16<br>MINS<br>11 | 16<br>MINS<br>13 | 30<br>MINS<br>21 | 13<br>MINS<br>8 | 47<br>MINS<br>43                       |
| MILES                                      | MILES           | MILES            | MILES            | MILES            | MILES           | MILES                                  |