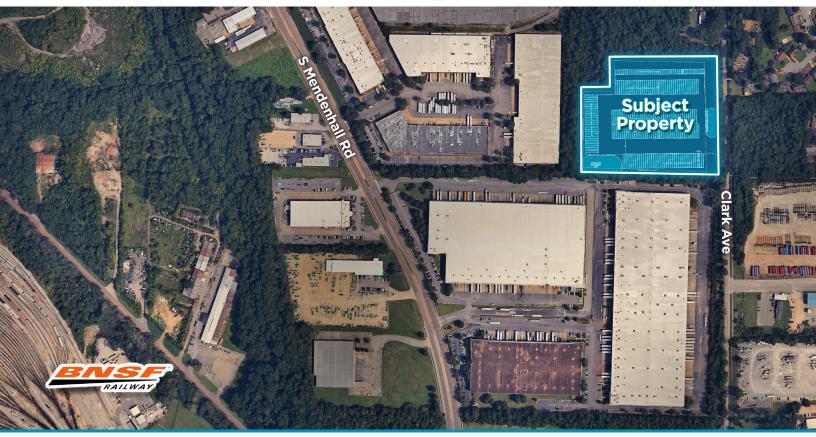

SOUTHEAST SUBMARKET

4429-4439 Clark Ave | Memphis, TN 38141

#### Approximately 11 Acres Up to 231 Trailer Parks

#### **Property Highlights**

- Build-to-suit opportunity
- Preliminary plan for 188 tractor-trailer spaces and an additional 43 tractor-only spaces
- Minutes to BNSF Intermodal, FedEx & UPS air freight terminals and major road & highway arteries