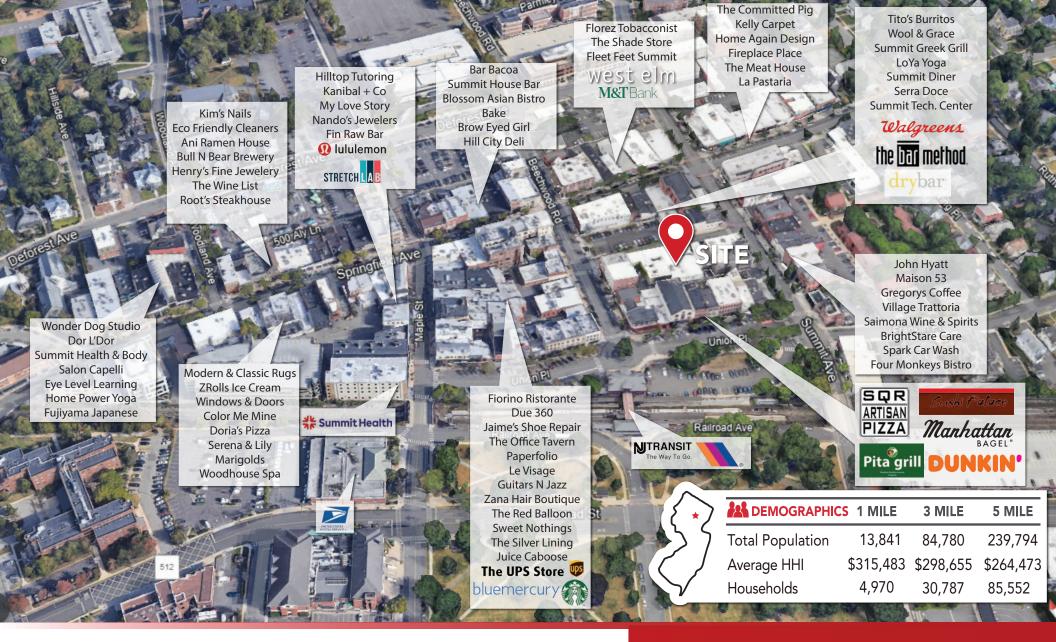

# MARKET AERIAL

LTY 52 Millburn Ave. • Springfield, NJ 07081 • T: 908.668.9600 • F: 908.668.5225 • www.JefferyRealty.com All information is from sources deemed reliable and is submitted subject to errors, omissions, change of price, terms, prior sales and withdrawals.