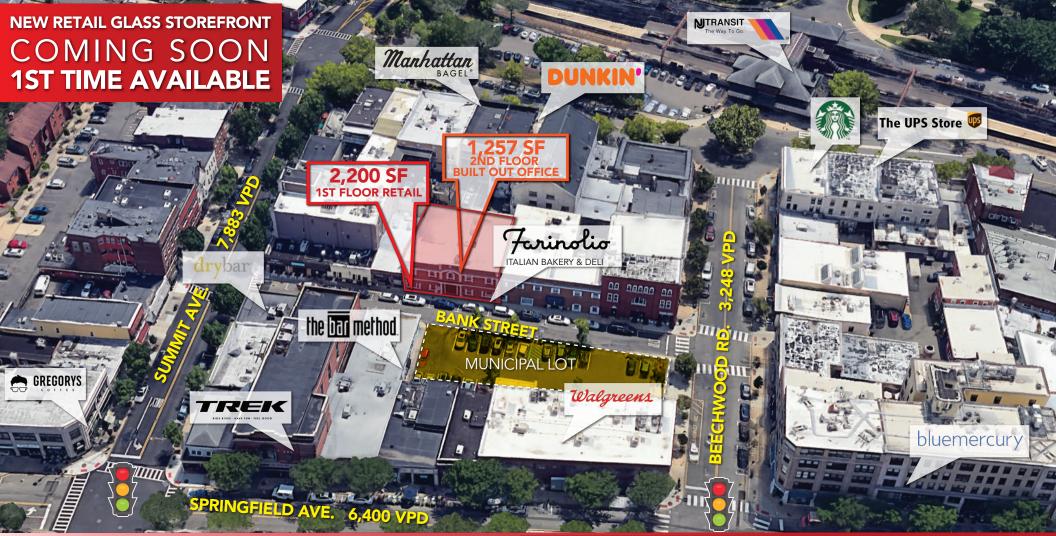

### **12 BANK STREET** SUMMIT, NEW JERSEY

# MARKET AERIAL

LTY 52 Millburn Ave. • Springfield, NJ 07081 • T: 908.668.9600 • F: 908.668.5225 • www.JefferyRealty.com All information is from sources deemed reliable and is submitted subject to errors, omissions, change of price, terms, prior sales and withdrawals.