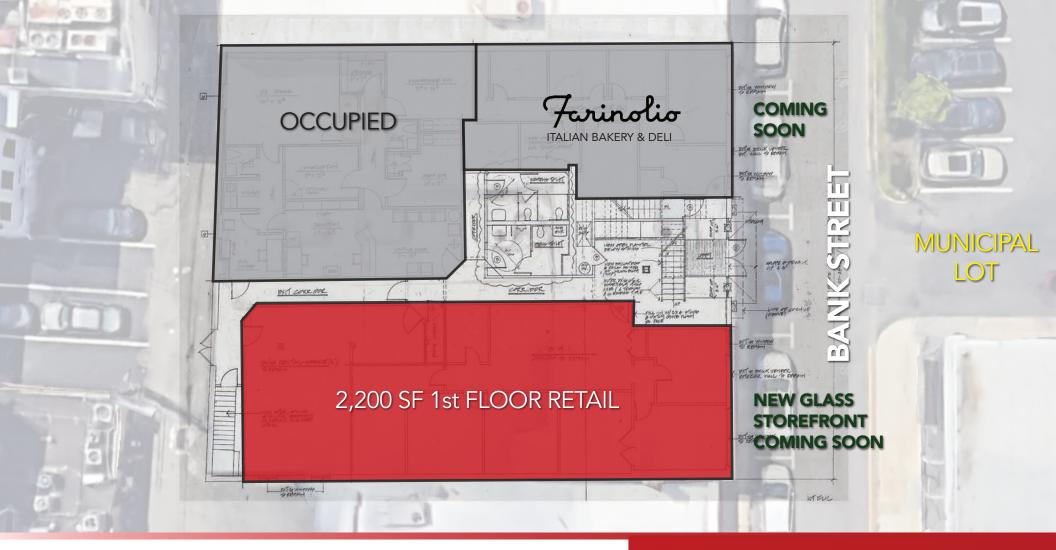

## **12 BANK STREET** SUMMIT, NEW JERSEY

#### BUILDING: 20,000 SF AVAILABLE: 2,200 SF (RETAIL 1S

**RENT:** CALL FOR QUOTE

AVAILABLE: 2,200 SF (RETAIL 1ST FLOOR) FRONTAGE: 73' ON BANK ST.

1,257 SF (OFFICE 2ND FLOOR) PARKING: STREET PARKING +

MUNICIPAL LOT

# SITE INFORMATION

- **NOTES:** New glass retail storefront coming soon
  - Fully built out office space (2nd floor)
  - Prime downtown summit location
  - Walking distance to train station

 Set all specialist
 Set Millburn Ave.
 Springfield, NJ 07081
 T: 908.668.9600
 F: 908.668.5225
 www.JefferyRealty.com