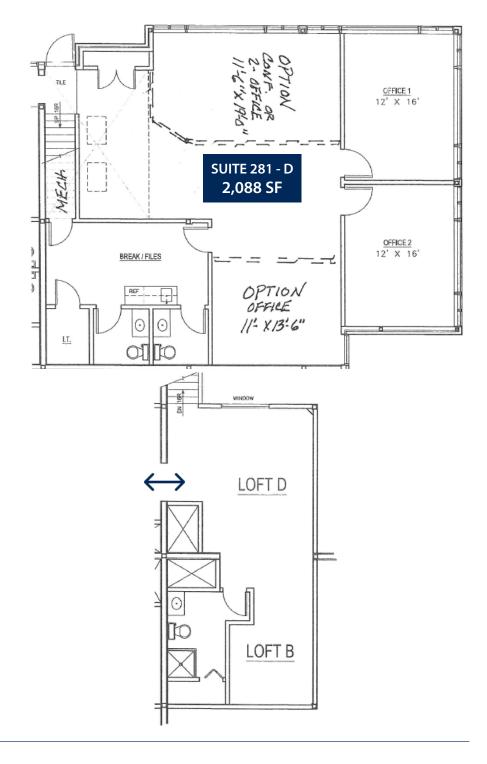

#### available

| Building | Suite | SF    | Notes           |
|----------|-------|-------|-----------------|
| 281      | D     | 2,088 | 2 Lofts (B & D) |

# 16W281 83RD STREET BURR RIDGE | IL

office suite available for lease

**RAWLY LANTZ, SIOR** 

(630) 729-744 rlantz@cawleycre.com

**JUSTIN HARRIS** 

(630) 810-1897 jharris@cawleycre.com

SUITE 281 E | 2,088 SF

2 LOFTS