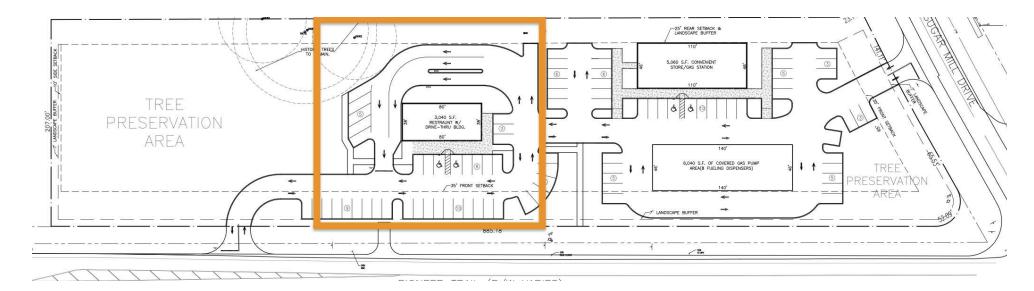

## PROPERTY DESCRIPTION

Offered for sale is a 1+/- acre site ideal for QSR/retail users in New Smyrna Beach, FL. This is the first commercial site east of the new I-95 interchange at Pioneer Trail. A gas/C-store user is under contract for the hard corner.

## PROPERTY HIGHLIGHTS

- Lighted hard corner QSR/retail site with full access
- NWC of Pioneer Tr & Sugar Mill Dr
- First signalized intersection east of new I-95 Interchange
- Already zoned for QSR, restaurant, retail use