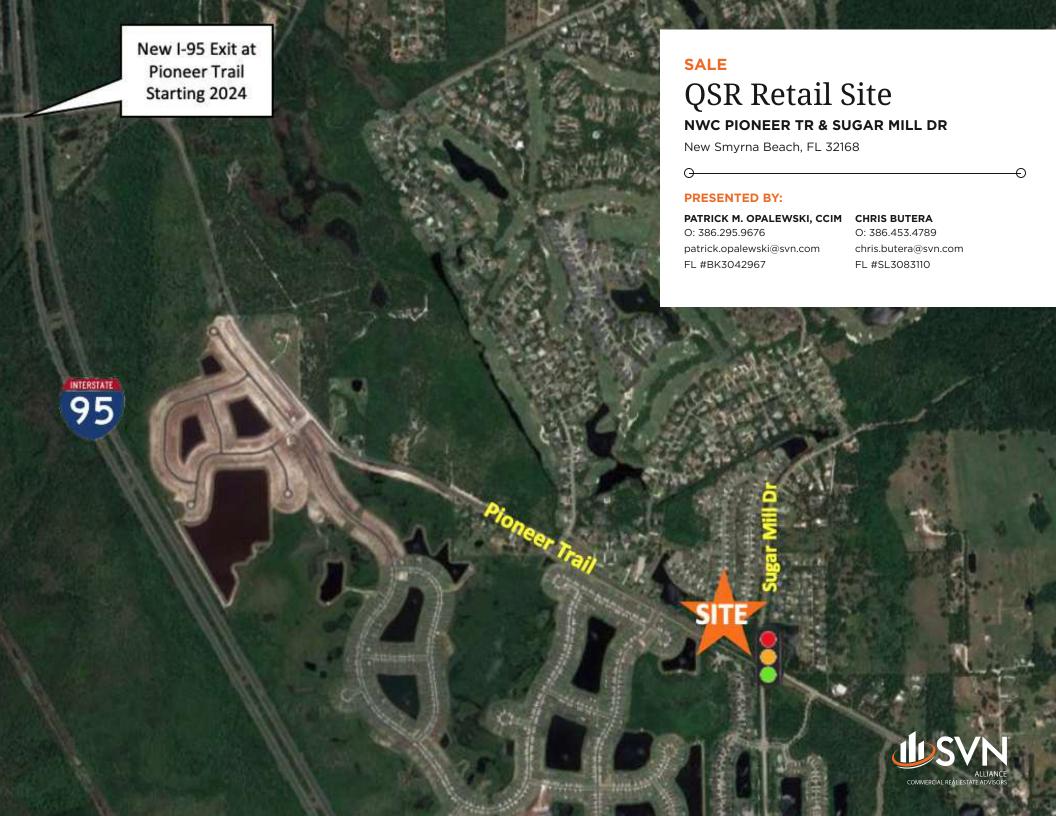

## PROPERTY DESCRIPTION

Offered for sale is a 1+/- acre site ideal for QSR/retail users in New Smyrna Beach, FL. This is the first commercial site east of the new I-95 interchange at Pioneer Trail. A gas/C-store user is under contract for the hard corner.

Located at the lighted NWC of Pioneer Trail & Sugar Mill Drive. Road and signal improvements at this intersection are ongoing in anticipation of the new interchange. This site is just north of Advent Health's planned 100 acre, \$1+ billion New Smyrna Beach campus and close to desirable residential neighborhoods - Sugar Mill Plantation, Coastal Woods, Venetian Bay, Woodhaven.

## PROPERTY HIGHLIGHTS

- Lighted hard corner QSR/retail site with full access
- NWC of Pioneer Tr & Sugar Mill Dr
- First signalized intersection east of new I-95 Interchange
- Already zoned for QSR, restaurant, retail use