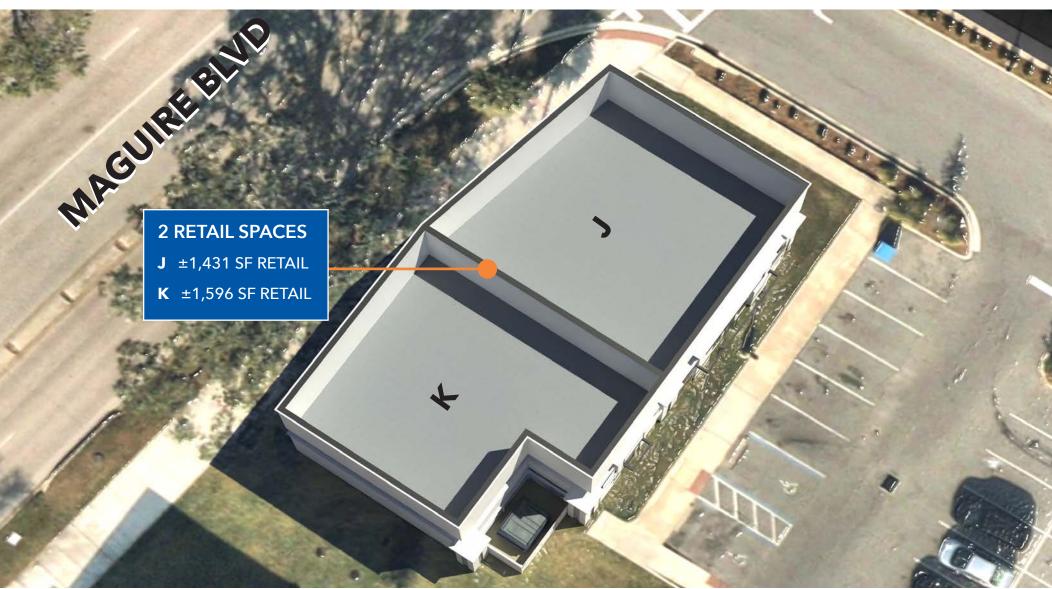

c (Placer.ai).
- Prominent location within Orlando's primary retail corridor.
- Excellent visibility and access from Colonial Drive (57,075 AADT), and Maguire Rd (18,614 AADT).
- Signage available on Colonial Drive.
- Extremely Dense trade area with national retailers and award-winning restaurant concepts.

OFFERED BY:



#### NICHOLAS FOURAKER, CCIM

NICK@4ACRE.COM 407.601.1466

#### **GARRETT GLEITER**

GARRETT@4ACRE.COM 407.539.4514



## 3D Aerial Site Map







# Development Site Map





### EXISTING SPACE

PAD 1 ±5,697 SF | Maguire Frontage

Adjacent to Floor & Decor







PAD 1 | ±5,697 SF









# PAD 1 $\mid \pm 5,697$ SF $\mid$ ELEVATION RENDERINGS













### EXISTING SPACE

PAD 5 ±4,508 SF | Maguire Frontage

**Outparcel For Development** 







PAD 5 | ±4,508 SF









PAD 5 | ±4,508 SF















### GENERAL POINTS OF INTEREST MAP

High-Traffic Location with Access to Local Amenities







### DIRECTORY OF LOCAL RESTAURANTS



#### **FAST FOOD**

- 1 Arby's
- Beefy King
- Burger King
- Chick-fil-A
- Del Taco
- 6 Dunkin'
- Fazoli's
- McDonald's
- Panda Express Pollo Tropical
- Taco Bell

#### ASIAN

- 1 Juju
- 2 Jungle Smoothie
- **6** King Bao Mills
- 4 Kabooki Sushi
- 6 Lam's Garden
- O Noodles and Company
- Mamak Asian Street Food
- 8 Meng's Kitchen
- Ming's Bistro
- Pei Wei Asian Kitchen

- Peter's Kitchen China Bistro Pho Hoa Noodle Soup
- <sup>®</sup> Pho Huong Lan
- Pho Vinh
- 15 Poke Hana
- 6 A La Cart
- Sea Thai Restaurant
- <sup>18</sup> Shin Jung Korean
- Sticky Rice
- Thai House of Orlando
- Tori Tori

#### **MEXICAN**

- Adelita's