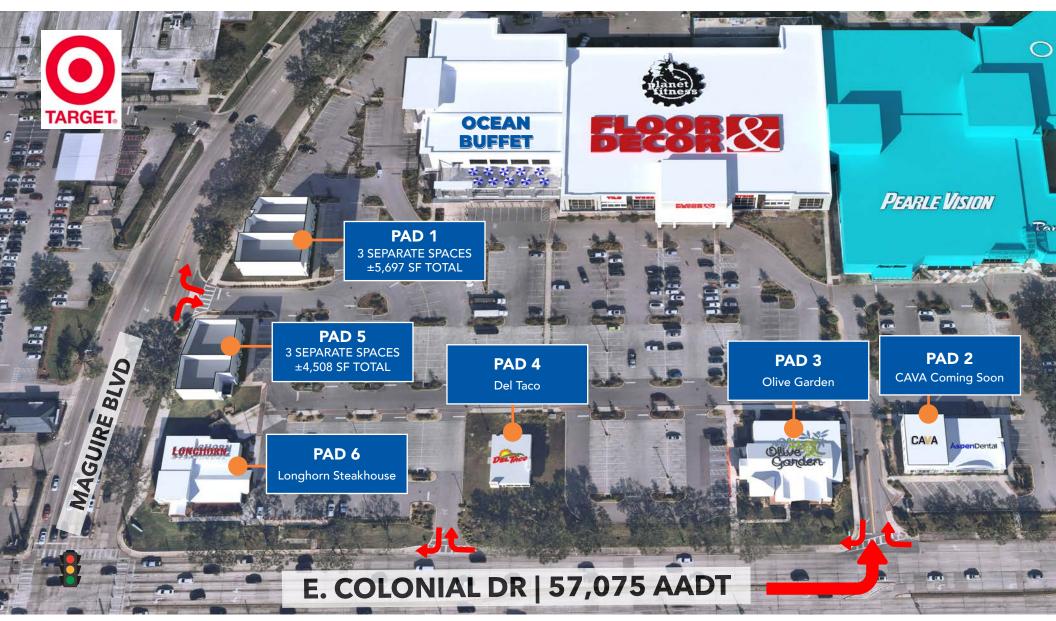

## 3D Aerial Site Map

### EXISTING SPACE

PAD 1 ±5,697 SF | Maguire Frontage

Adjacent to Floor & Decor

PAD 1 | ±5,697 SF

### EXISTING SPACE

PAD 5 ±4,508 SF | Maguire Frontage

**Outparcel For Development** 

PAD 5 | ±4,508 SF

PAD 5 | ±4,508 SF