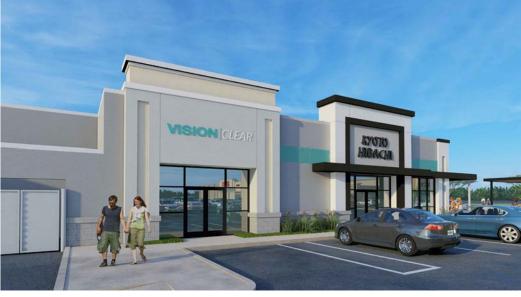

### EXISTING SPACE

PAD 1 ±5,697 SF | Maguire Frontage

Adjacent to Floor & Decor

PAD 1 | ±5,697 SF

# PAD 1 $\mid \pm 5,697$ SF $\mid$ ELEVATION RENDERINGS