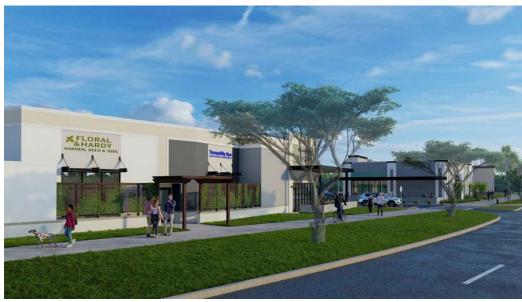

# PAD 1 $\mid \pm 5,697$ SF $\mid$ ELEVATION RENDERINGS

### EXISTING SPACE

PAD 1 ±5,697 SF | Maguire Frontage

Adjacent to Floor & Decor

PAD 1 | ±5,697 SF