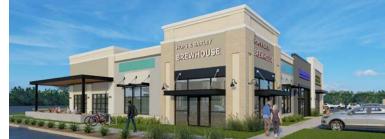

### EXISTING SPACE

PAD 1 ±5,697 SF | Maguire Frontage

Adjacent to Floor & Decor

PAD 1 | ±5,697 SF