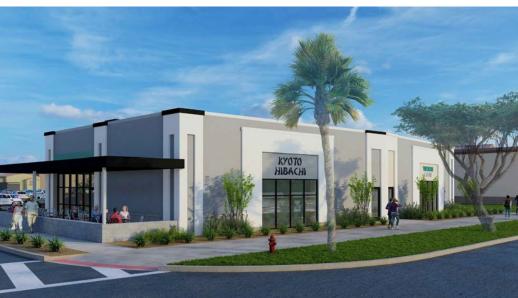

### EXISTING SPACE

PAD 5 ±4,508 SF | Maguire Frontage

**Outparcel For Development** 

PAD 5 | ±4,508 SF

PAD 5 | ±4,508 SF