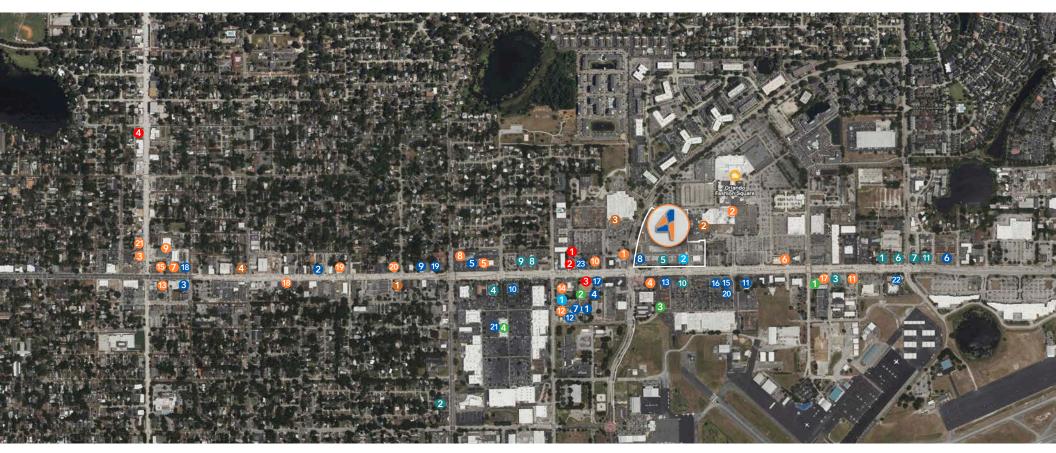

### GENERAL POINTS OF INTEREST MAP

High-Traffic Location with Access to Local Amenities

### DIRECTORY OF LOCAL RESTAURANTS

#### **FAST FOOD**

- 1 Arby's
- Beefy King
- Burger King
- Chick-fil-A
- Del Taco
- 6 Dunkin'
- Fazoli's
- McDonald's
- Panda Express Pollo Tropical
- Taco Bell

#### ASIAN

- 1 Juju
- 2 Jungle Smoothie
- **6** King Bao Mills
- 4 Kabooki Sushi
- 6 Lam's Garden
- O Noodles and Company
- Mamak Asian Street Food
- 8 Meng's Kitchen
- Ming's Bistro
- Pei Wei Asian Kitchen

- Peter's Kitchen China Bistro Pho Hoa Noodle Soup
- <sup>®</sup> Pho Huong Lan
- Pho Vinh
- 15 Poke Hana
- 6 A La Cart
- Sea Thai Restaurant
- <sup>18</sup> Shin Jung Korean
- Sticky Rice
- Thai House of Orlando
- Tori Tori

#### **MEXICAN**

- Adelita's Mexican Cocina Bar & Seafood
- 2 Chipotle Mexican Grill
- 3 Tijuana Flats
- 4 TaKo Cheena

#### **PIZZA**

- Domino's Pizza
- Fly Guy Pizza Pie
- Pizzeria Del-Dio Italian
- Tomasino's Pizza

#### **AMERICAN**

- 1 À La Cart
- Black Bean Deli
- 3 bb.q Chicken
- Charley's Philly steaks
- Chicken Fire
- Crocante Restaurant
- Korgette
- LongHorn Steakhouse
- Loving Hut
- Miller's Ale House
- Red Lobster

- Se7enBites
- Smashburger
- M Smoke & Donuts BBQ
- Smokey Bones Orlando
- The Burger Experience
- The Honey Baked Ham
- Company
- The Moderne
- The Mongolorian BBQ The Wing Experience
- TooJay's Deli

- Wawa
- Wingstop

#### **ITALIAN**

- 1 IL Pescatore
- Olive Garden

#### COFFEE/BAKERY

- Fluffy Fluffy Dessert Cafe
- Panera Bread
- Starbucks
- 4 Y Nhu Bakery and Cafe