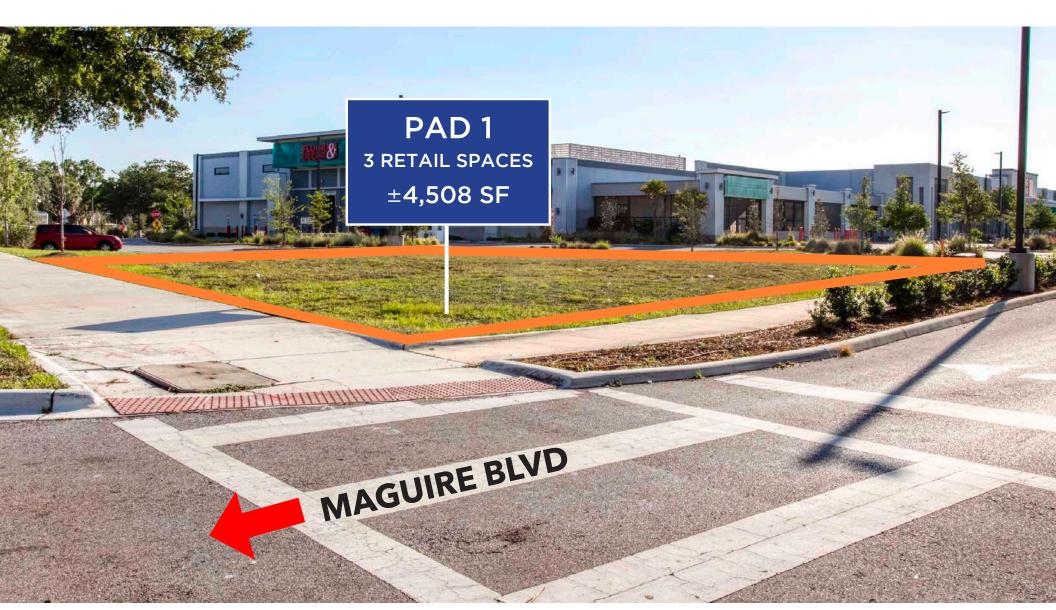

### EXISTING SPACE

PAD 5 ±4,508 SF | Maguire Frontage

**Outparcel For Development** 

PAD 5 | ±4,508 SF

PAD 5 | ±4,508 SF