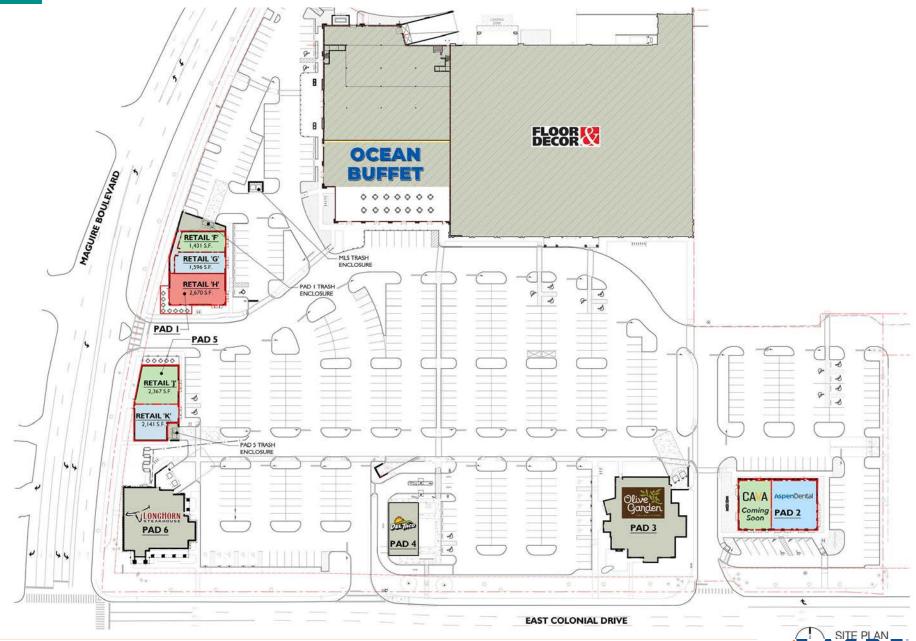

# Development Site Map

### EXISTING SPACE

PAD 1 ±5,697 SF | Maguire Frontage

Adjacent to Floor & Decor

PAD 1 | ±5,697 SF

### EXISTING SPACE

PAD 5 ±4,508 SF | Maguire Frontage

**Outparcel For Development** 

PAD 5 | ±4,508 SF

PAD 5 | ±4,508 SF