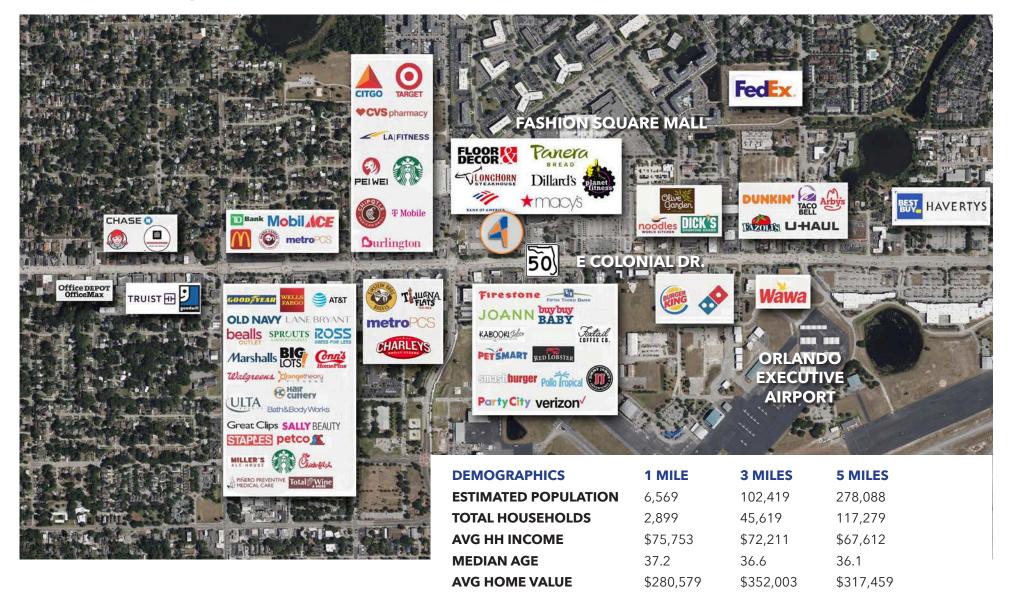

### GENERAL POINTS OF INTEREST MAP

High-Traffic Location with Access to Local Amenities