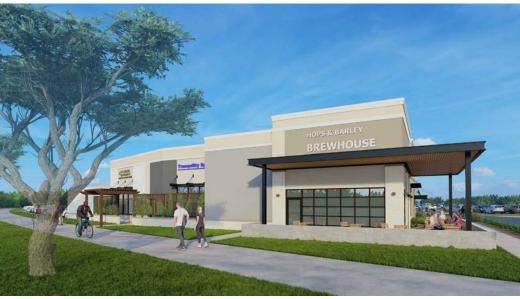

# PAD 1 $\mid \pm 5,697$ SF $\mid$ ELEVATION RENDERINGS

### EXISTING SPACE

PAD 1 ±5,697 SF | Maguire Frontage

Adjacent to Floor & Decor

PAD 1 | ±5,697 SF