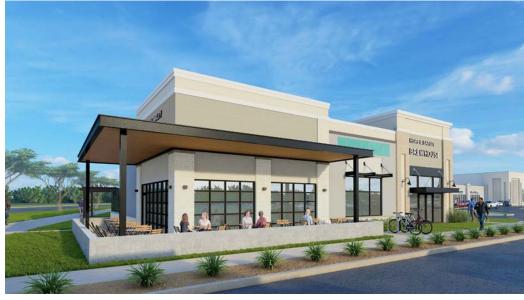

# PAD 1 $\mid \pm 5,697$ SF $\mid$ ELEVATION RENDERINGS

### EXISTING SPACE

PAD 1 ±5,697 SF | Maguire Frontage

Adjacent to Floor & Decor

PAD 1 | ±5,697 SF