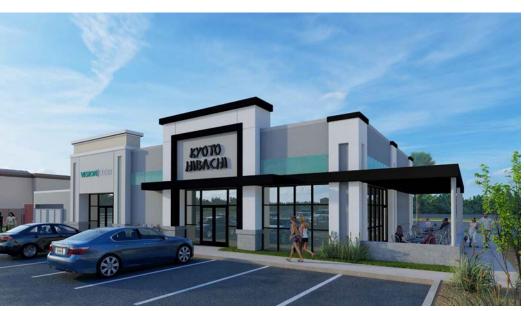

location within Orlando's primary retail corridor.
- Excellent visibility and access from Colonial Drive (57,075 AADT), and Maguire Rd (18,614 AADT).
- Signage available on Colonial Drive.
- Extremely Dense trade area with national retailers and award-winning restaurant concepts.

OFFERED BY:



#### NICHOLAS FOURAKER, CCIM

NICK@4ACRE.COM 407.601.1466

#### **GARRETT GLEITER**

GARRETT@4ACRE.COM 407.539.4514



## 3D Aerial Site Map







# Development Site Map





### EXISTING SPACE

PAD 1 ±5,697 SF | Maguire Frontage

Adjacent to Floor & Decor







PAD 1 | ±5,697 SF









# PAD 1 $\mid \pm 5,697$ SF $\mid$ ELEVATION RENDERINGS













### EXISTING SPACE

PAD 5 ±4,508 SF | Maguire Frontage

**Outparcel For Development** 







PAD 5 | ±4,508 SF









PAD 5 | ±4,508 SF















### GENERAL POINTS OF INTEREST MAP

High-Traffic Location with Access to Local Amenities







### DIRECTORY OF LOCAL RESTAURANTS



#### **FAST FOOD**

- 1 Arby's
- Beefy King
- Burger King
- Chick-fil-A
- Del Taco
- 6 Dunkin'
- Fazoli's
- McDonald's
- Panda Express Pollo Tropical
- Taco Bell

#### ASIAN

- 1 Juju
- 2 Jungle Smoothie
- **6** King Bao Mills
- 4 Kabooki Sushi
- 6 Lam's Garden
- O Noodles and Company
- Mamak Asian Street Food
- 8 Meng's Kitchen
- Ming's Bistro
- Pei Wei Asian Kitchen

- Peter's Kitchen China Bistro Pho Hoa Noodle Soup
- <sup>®</sup> Pho Huong Lan
- Pho Vinh
- 15 Poke Hana
- 6 A La Cart
- Sea Thai Restaurant
- <sup>18</sup> Shin Jung Korean
- Sticky Rice
- Thai House of Orlando
- Tori Tori

#### **MEXICAN**

- Adelita's Mexican Cocina Bar & Seafo