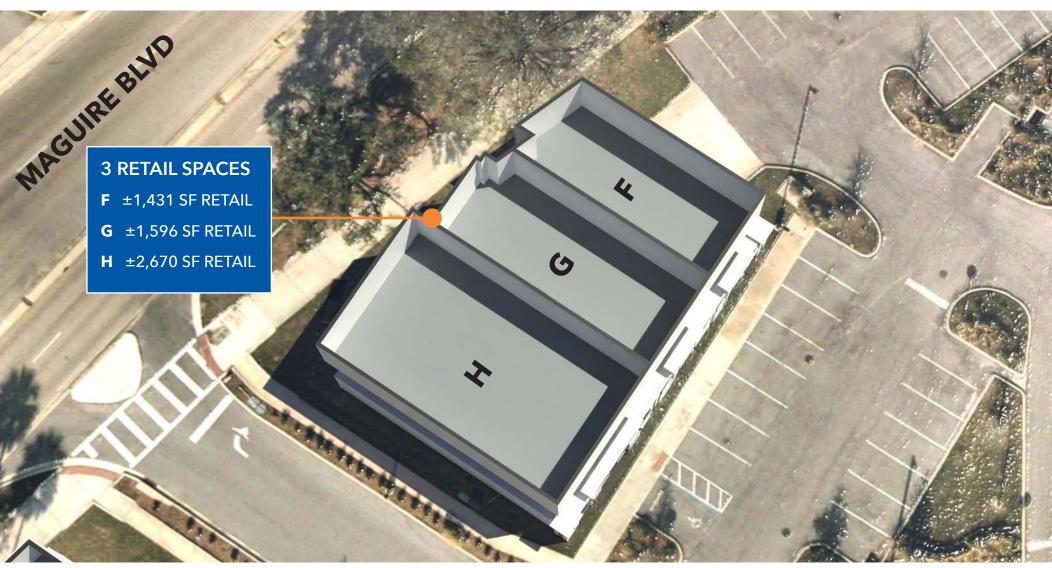

### EXISTING SPACE

PAD 1 ±5,697 SF | Maguire Frontage

Adjacent to Floor & Decor

PAD 1 | ±5,697 SF