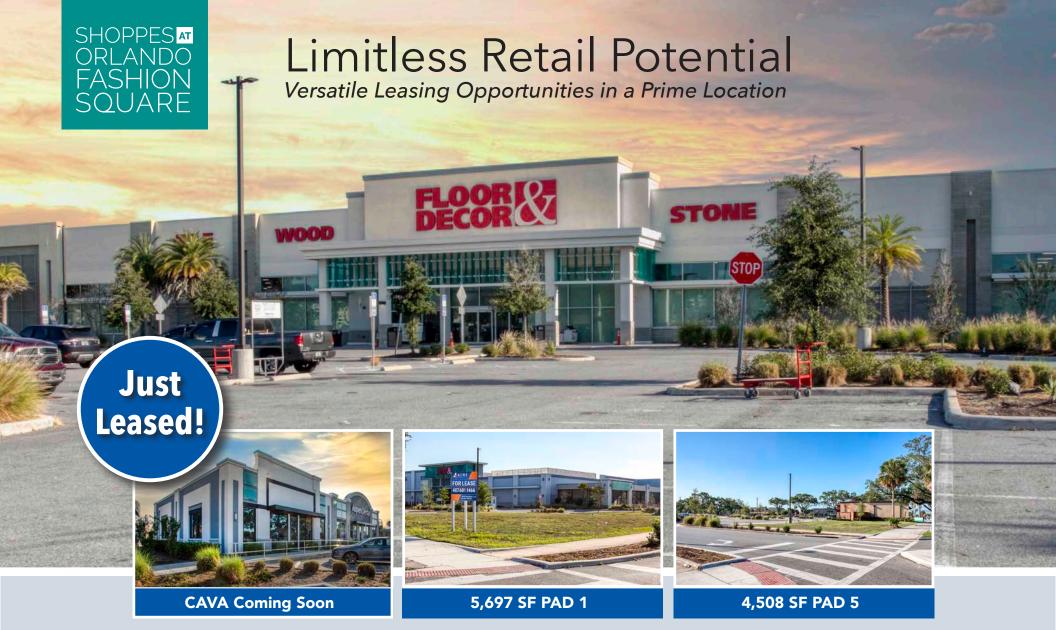

### OVER 9,000 SF OF RETAIL SPACE TOTAL | CALL FOR DETAILS

3119 E. COLONIAL DR, ORLANDO, FL 32803

### EXISTING SPACE

PAD 1 ±5,697 SF | Maguire Frontage

Adjacent to Floor & Decor

PAD 1 | ±5,697 SF

### EXISTING SPACE

PAD 5 ±4,508 SF | Maguire Frontage

**Outparcel For Development** 

PAD 5 | ±4,508 SF

PAD 5 | ±4,508 SF