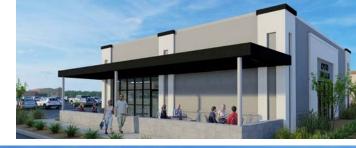

### EXISTING SPACE

PAD 5 ±4,508 SF | Maguire Frontage

**Outparcel For Development** 

PAD 5 | ±4,508 SF

PAD 5 | ±4,508 SF