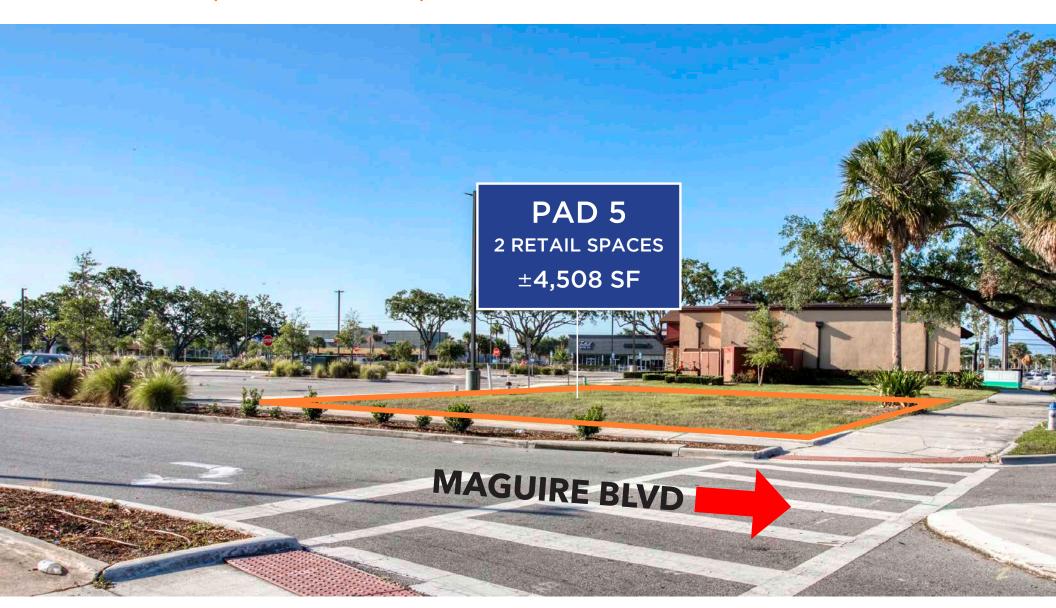

### EXISTING SPACE

PAD 5 ±4,508 SF | Maguire Frontage

**Outparcel For Development** 

PAD 5 | ±4,508 SF

PAD 5 | ±4,508 SF