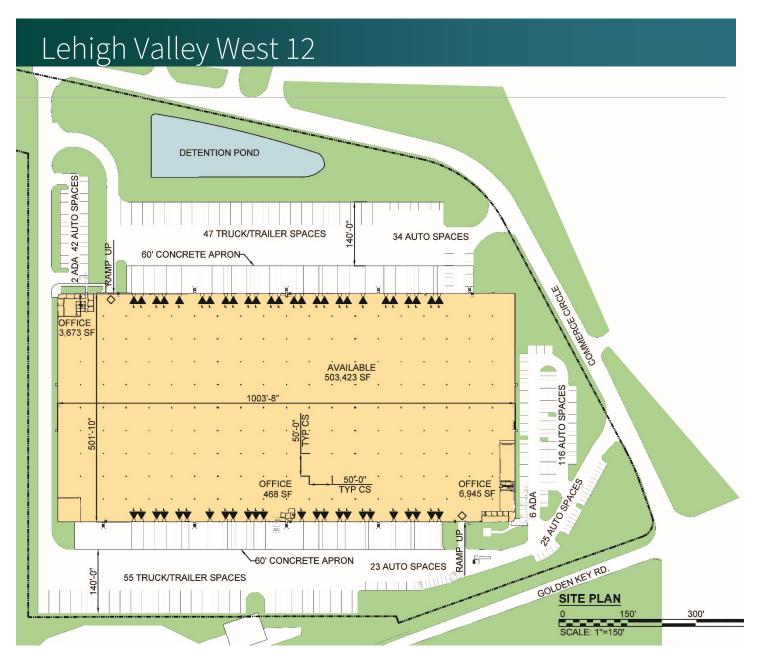

#### **FACILITY**

- 503,423 SF Total Building Size
- 503,423 SF Available
- 34' Clear Height
- (50) 9'x 10' loading docks with Levelers
- (2) 12' x 14' Drive In Doors
- 50' x 50' Column Spacing
- 11,086 SF Existing Office (Main Office & Shipping/Receiving)
- 248 Auto Parking Spaces
- 102 Trailer Parking Spaces
- 200' Truck Courts with 60' Concrete Aprons
- Cross Dock Configuration
- 3000 Amp Electrical Service
- Controlled Truck Court