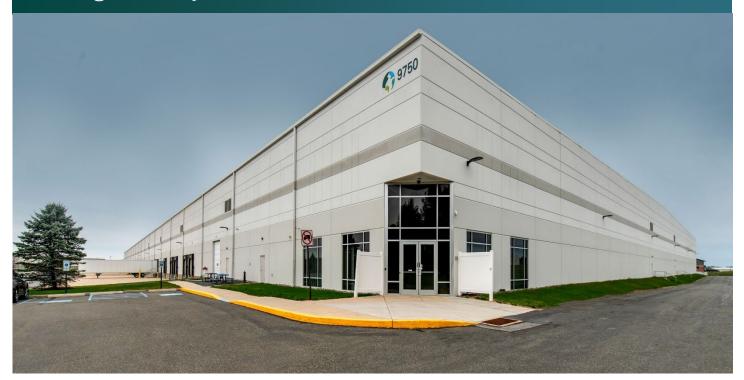

# Lehigh Valley West 12

9750 Commerce Circle Kutztown, PA 19530, USA

#### **FACILITY**

- 503,423 SF Total Building Size
- 503,423 SF Available
- 34' Clear Height
- (50) 9'x 10' loading docks with Levelers
- (2) 12' x 14' Drive In Doors
- 50' x 50' Column Spacing
- 11,086 SF Existing Office (Main Office & Shipping/Receiving)
- 248 Auto Parking Spaces
- 102 Trailer Parking Spaces
- 200' Truck Courts with 60' Concrete Aprons
- Cross Dock Configuration
- 3000 Amp Electrical Service
- Controlled Truck Court