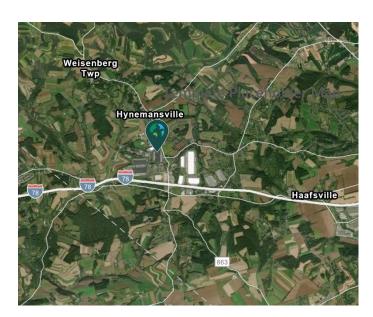

#### LOCATION

- Located in the heart of the Lehigh Valley, PA market at Exit 45 of I-78
- Close proximity to major transportation arteries: Route 100, Route 22, I-476 & I-78