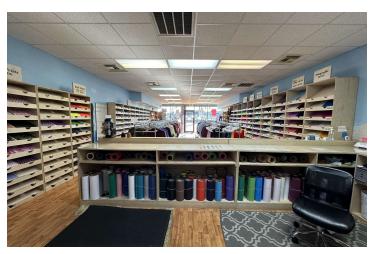

#### **PROPERTY OVERVIEW**

Rare opportunity to take over a remaining lease term with approx. 2.5 years remaining. Rental rate is \$1,800 per month until May 2025, then \$1,900 for the next 12 months, and \$2,000 for the last 12 months. This is an open retail space with a breakroom and restroom in the back. Great location on Hwy 12, directly across from the new Aldi, Marshalls, Ulta & Pet Smart! Take advantage of a great location at a great price for your new business in Starkville, MS!