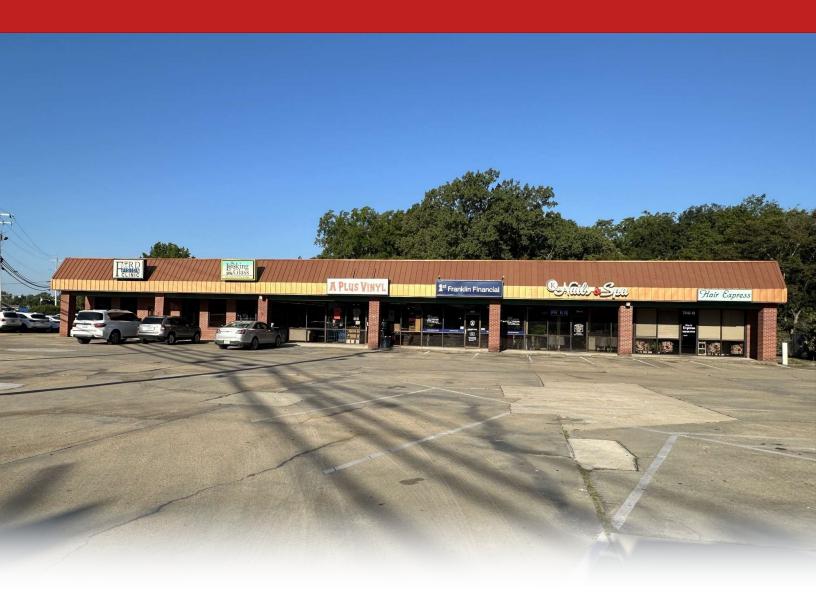

#### **PROPERTY OVERVIEW**

Rare opportunity to take over a remaining lease term with approx. 2.5 years remaining. Rental rate is \$1,800 per month until May 2025, then \$1,900 for the next 12 months, and \$2,000 for the last 12 months. This is an open retail space with a breakroom and restroom in the back. Great location on Hwy 12, directly across from the new Aldi, Marshalls, Ulta & Pet Smart! Take advantage of a great location at a great price for your new business in Starkville, MS!

Dynamic Highway 12 location. Fantastic traffic count, and located at a signalized entrance from Highway 12. Excellent tenant mix that includes an established eye clinic (Ford Vision Center), financial advisory firm Franklin Financial, a nail salon, and a hair salon. Take advantage of a very desirable location at a great rate!