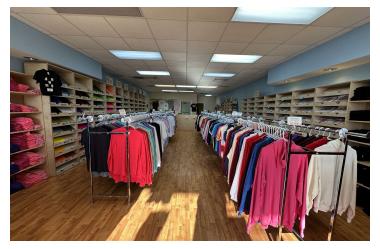

#### **PROPERTY OVERVIEW**

Rare opportunity to take over a remaining lease term with approx. 2.5 years remaining. Rental rate is \$1,800 per month until May 2025, then \$1,900 for the next 12 months, and \$2,000 for the last 12 months. This is an open retail space with a breakroom and restroom in the back. Great location on Hwy 12, directly across from the new Aldi, Marshalls, Ulta & Pet Smart! Take advantage of a great location at a great price for your new business in Starkville, MS!