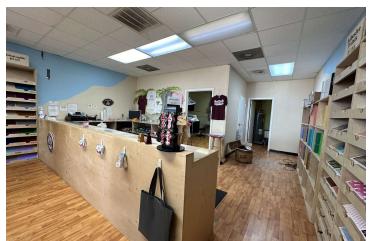

#### **PROPERTY OVERVIEW**

Rare opportunity to take over a remaining lease term with approx. 2.5 years remaining. Rental rate is \$1,800 per month until May 2025, then \$1,900 for the next 12 months, and \$2,000 for the last 12 months. This is an open retail space with a breakroom and restroom in the back. Great location on Hwy 12, directly across from the new Aldi, Marshalls, Ulta & Pet Smart! Take advantage of a great location at a great price for your new business in Starkville, MS!