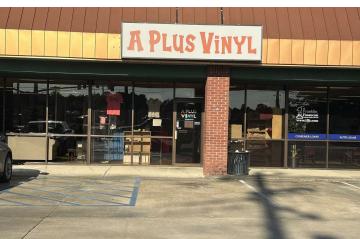

#### **PROPERTY OVERVIEW**

Rare opportunity to take over a remaining lease term with approx. 2.5 years remaining. Rental rate is \$1,800 per month until May 2025, then \$1,900 for the next 12 months, and \$2,000 for the last 12 months. This is an open retail space with a breakroom and restroom in the back. Great location on Hwy 12, directly across from the new Aldi, Marshalls, Ulta & Pet Smart! Take advantage of a great location at a great price for your new business in Starkville, MS!

Dynamic Highway 12 location. Fantastic traffic count, and located at a signalized entrance from Highway 12. Excellent tenant mix that includes an established eye clinic (Ford Vision Center), financial advisory firm Franklin Financial, a nail salon, and a hair salon. Take advantage of a very desirable location at a great rate!