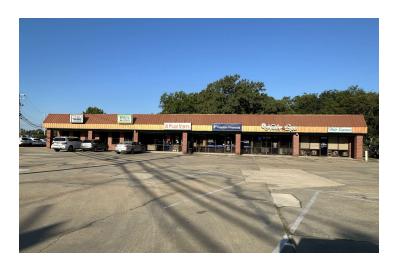

#### **PROPERTY OVERVIEW**

Rare opportunity to take over a remaining lease term with approx. 2.5 years remaining. Rental rate is \$1,800 per month until May 2025, then \$1,900 for the next 12 months, and \$2,000 for the last 12 months. This is an open retail space with a breakroom and restroom in the back. Great location on Hwy 12, directly across from the new Aldi, Marshalls, Ulta & Pet Smart! Take advantage of a great location at a great price for your new business in Starkville, MS!

Dynamic Highway 12 location. Fantastic traffic count, and located at a signalized entrance from Highway 12. Excellent tenant mix that includes an established eye clinic (Ford Vision Center), financial advisory firm Franklin Financial, a nail salon, and a hair salon. Take advantage of a very desirable location at a great rate!