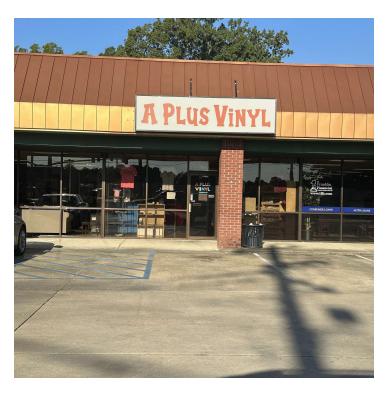

#### **PROPERTY OVERVIEW**

Rare opportunity to take over a remaining lease term with approx. 2.5 years remaining. Rental rate is \$1,800 per month until May 2025, then \$1,900 for the next 12 months, and \$2,000 for the last 12 months. This is an open retail space with a breakroom and restroom in the back. Great location on Hwy 12, directly across from the new Aldi, Marshalls, Ulta & Pet Smart! Take advantage of a great location at a great price for your new business in Starkville, MS!