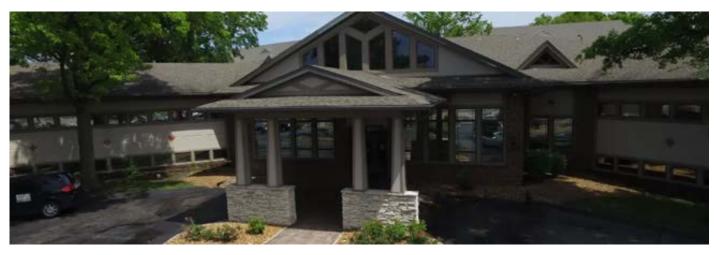

## 2850 West Clay, St. Charles, MO 63301

## Office

- 39,344 sf Building
- 2.46 Acres
- Abundance of parking
- Masonry construction
- Exterior access to both finished levels
- First Class office finish
- Owner/User
- Move-In Ready
- SALE PRICE: \$2,950,000.00