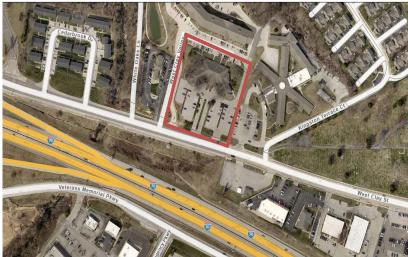

**Directions:** In St. Charles, take I-70 to Zumbehl exit. Exit to North Zumbehl. Take a right on West Clay. Building is on the left.