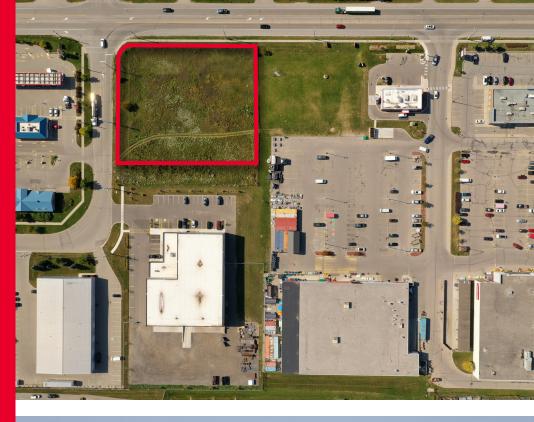

### 115 Earl Martin Drive, Elmira

### PROPERTY HIGHLIGHTS

- 1.282-acre vacant land at the prominent intersection of Arthur Street S and Earl Martin Drive in Elmira, ON
- Zoned as M-5 (Service Industrial), this land offers versatility for various commercial and industrial endeavors\*
- Surroundings are primarily commercial, transitioning into an industrial area further back, with residential areas on the periphery
- Benefits from proximity to major retailers like Canadian Tire and Foodland

### PROPERTY **DETAILS**

Type: Land

Size: 1.28 acres
List Price: \$1,950,000

Taxes: \$7,639 (2023)

<sup>\*</sup>Speak to listing agent about current restrictions