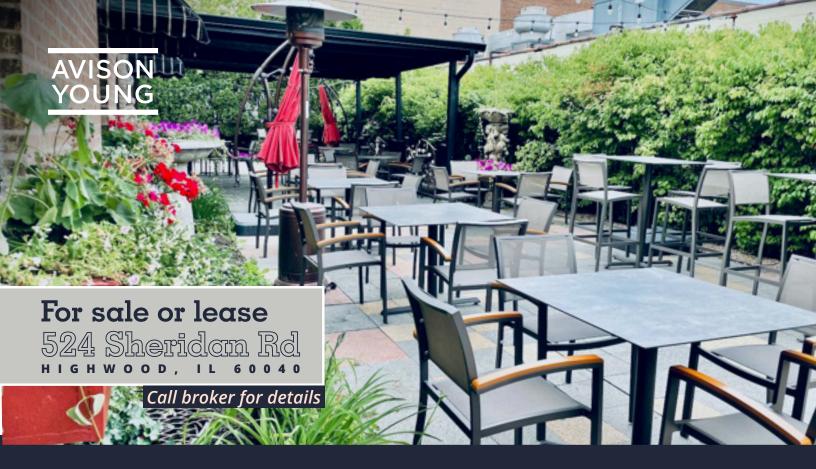

## Property description

Located in the heart of Highwood's vibrant suburban night scene, this 1,980-sf restaurant space comes with a beautiful 2,200-sf patio, move-in ready bar, and the option to easily add a hood if necessary. The property is just a 5-minute walk from the Highwood Metra Station as well as numerous Pace Bus stops.

Property Type: Retail / Restaurant

**Building Size:** 1,980 sf **Outdoor Space:** 2,200 sf

**Building Class: B** 

Tenancy: Single

Building Height: 1 Story Land Acres: 0.15 AC Zoning: B-1, Highwood

For more information, please contact: