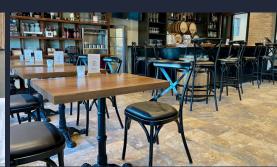

## Property description

Located in the heart of Highwood's vibrant suburban night scene, this 1,980-sf restaurant space comes with a beautiful 2,200-sf patio, move-in ready bar, and the option to easily add a hood if necessary. The property is just a 5-minute walk from the Highwood Metra Station as well as numerous Pace Bus stops.