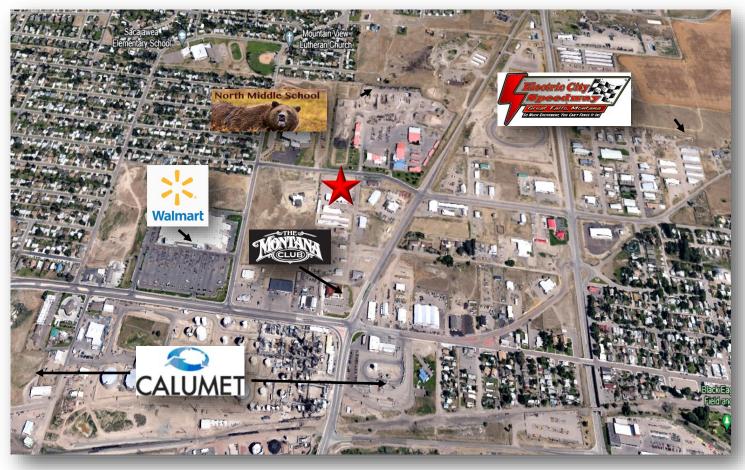

## 2240 10th Street NE Black Eagle, MT 59414

Approx. 18,000 SF of Yard

FOR MORE INFORMATION CONTACT

### Warehouse for LEASE

2240 10th Street NE

\$4,500/Month

Approx. 4,288 SF of Interior Space

Black Eagle, MT 59414

Approx. 18,000 SF of Yard