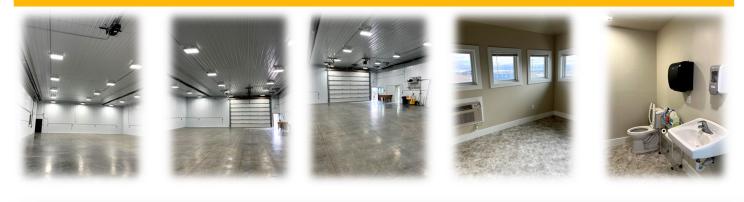

#### **FEATURES**

- Built in 2018
- 16' wall height
- Off-street parking lot
- Security fencing
- Triple Net Lease; tenant is responsible for utilities, taxes and insurance
- Zoned County I-1; tenant to verify its intended use with County
- 2023 Taxes (shared with other units): \$16,756.39
- 2022 AADT: 4,788