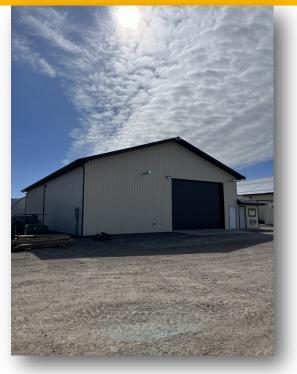

#### **FEATURES**

- Built in 2018
- 16' wall height
- Off-street parking lot
- Security fencing
- Triple Net Lease; tenant is responsible for utilities, taxes and insurance
- Zoned County I-1; tenant to verify its intended use with County
- 2023 Taxes (shared with other units): \$16,756.39
- 2022 AADT: 4,788