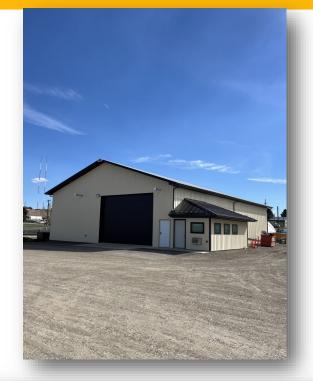

## Warehouse for LEASE

# \$4,500/Month

Approx. 4,288 SF of Interior Space

## 2240 10th Street NE Black Eagle, MT 59414

Approx. 18,000 SF of Yard

FOR MORE INFORMATION CONTACT

### Warehouse for LEASE

2240 10th Street NE

\$4,500/Month

Approx. 4,288 SF of Interior Space

Black Eagle, MT 59414

Approx. 18,000 SF of Yard