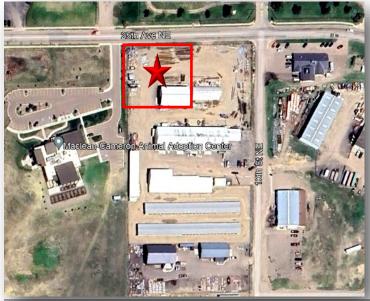

## 2240 10th Street NE Black Eagle, MT 59414

Approx. 18,000 SF of Yard

FOR MORE INFORMATION CONTACT

### Warehouse for LEASE

2240 10th Street NE

\$4,500/Month

Approx. 4,288 SF of Interior Space

Black Eagle, MT 59414

Approx. 18,000 SF of Yard