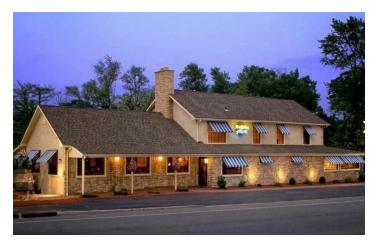

### **PROPERTY DESCRIPTION**

Introducing a rare opportunity for Retail / Restaurant investors in the Branchville area. This charming 4,000 SF building, originally constructed in 1920 and thoughtfully renovated in 2016, offers an ideal canvas for your venture. Zoned for Retail, Restaurants, and Bars, this property presents endless possibilities in a thriving location. This turnkey investment promises immediate returns and potential for further growth. Don't miss out on the chance to make your mark in this vibrant community, where history meets modern opportunity.

#### **PROPERTY HIGHLIGHTS**

- - Ample parking for guests and staff
- - Unique Tiki Bar for a distinctive atmosphere
- - Seating capacity for over 120 guests
- · Spacious commercial kitchen for culinary operations
- Including Liquor License with permitted outdoor service for added value
- Outdoor dining space for al fresco experiences
- -15.500 cars per day
- Currently open 5 days per week.
- Lakefront with boat docking over looking Culver's Lake along the Appalachian Trail
- Call John Negri @ 973 865 3456 or Stacey Michelman @ 973 417 0079 for a private showing