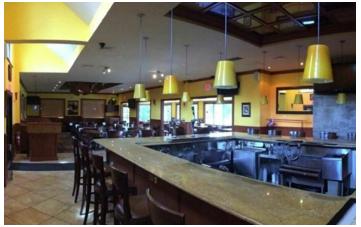

#### **PROPERTY HIGHLIGHTS**

- - Ample parking for guests and staff
- - Unique Tiki Bar for a distinctive atmosphere
- - Seating capacity for over 120 guests
- · Spacious commercial kitchen for culinary operations
- Including Liquor License with permitted outdoor service for added value
- Outdoor dining space for al fresco experiences
- -15.500 cars per day
- Currently open 5 days per week.
- Lakefront with boat docking over looking Culver's Lake along the Appalachian Trail
- Call John Negri @ 973 865 3456 or Stacey Michelman @ 973 417 0079 for a private showing