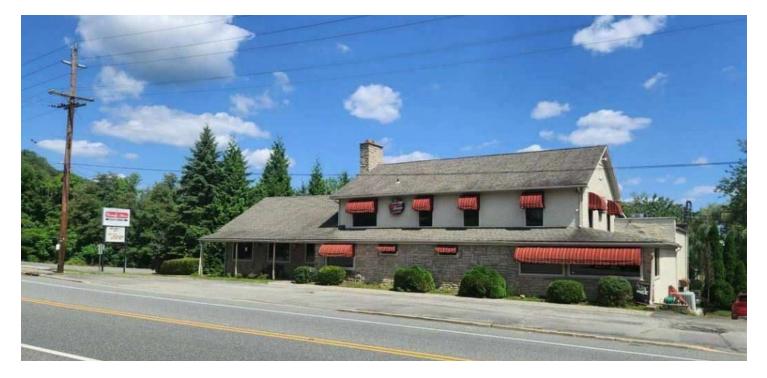

## THE CARRIAGE HOUSE

470 U.S. 206 Branchville, NJ 07826

### **PROPERTY DESCRIPTION**

Introducing a rare opportunity for Retail / Restaurant investors in the Branchville area. This charming 4,000 SF building, originally constructed in 1920 and thoughtfully renovated in 2016, offers an ideal canvas for your venture. Zoned for Retail, Restaurants, and Bars, this property presents endless possibilities in a thriving location. This turnkey investment promises immediate returns and potential for further growth. Don't miss out on the chance to make your mark in this vibrant community, where history meets modern opportunity.

#### **PROPERTY HIGHLIGHTS**

- - Ample parking for guests and staff
- - Unique Tiki Bar for a distinctive atmosphere
- - Seating capacity for over 120 guests
- · Spacious commercial kitchen for culinary operations
- Including Liquor License with permitted outdoor service for added value
- Outdoor dining space for al fresco experiences
- -15.500 cars per day
- Currently open 5 days per week.
- Lakefront with boat docking over looking Culver's Lake along the Appalachian Trail
- Call John Negri @ 973 865 3456 or Stacey Michelman @ 973 417 0079 for a private showing