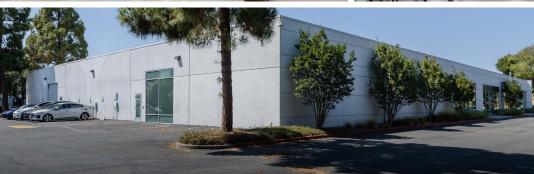

# 250 EAST CARIBBEAN DRIVE

SUNNYVALE, CA 94089

**CBRE** 

# PROPERTY HIGHLIGHTS

± 36,324 SF

16' Clear Height

Single Story R&D Building

2 Dock-High Loading Doors, 4 Grade Level Doors

High-End, Creative Interiors

**Fully Operational Auto Lab** 

Showers and Locker Rooms