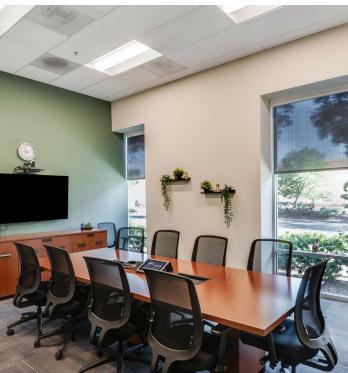

# PROPERTY HIGHLIGHTS

± 36,324 SF

16' Clear Height

Single Story R&D Building

2 Dock-High Loading Doors, 4 Grade Level Doors

High-End, Creative Interiors

**Fully Operational Auto Lab** 

Showers and Locker Rooms

3.9/1,000 Parking

Large, Open Cafeteria Space

Easy Access to US Route 101 and CA State Route 237

LED Lighting and Controls

1,200 Amps 277/480V Power

Available 12/1/25

6 EV chargers