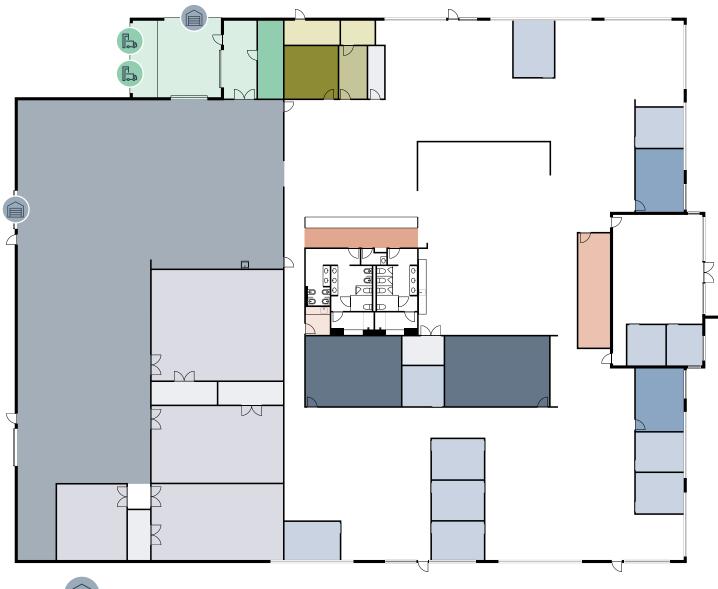

# FLOOR PLAN

# Hypothetical Office Area 11 Small Conference Rooms 2 Medium Conference Rooms 2 Large Conference Rooms 2 Electrical 1 IT Storage 1 Janitorial 1 Mail Room 1 Mothers Room 1 Security 1 Server Room 1 Shipping/Receiving 2 Storage Rooms Lab Area 1 Auto Lab

4 Labs

3 Storage Rooms

**DOCK-HIGH LOADING DOORS** 

**GRADE LEVEL DOORS** 