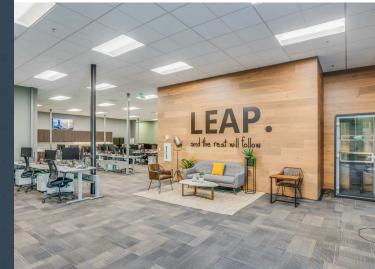

# PROPERTY HIGHLIGHTS

± 36,324 SF

16' Clear Height

Single Story R&D Building

2 Dock-High Loading Doors, 4 Grade Level Doors

High-End, Creative Interiors

**Fully Operational Auto Lab** 

Showers and Locker Rooms