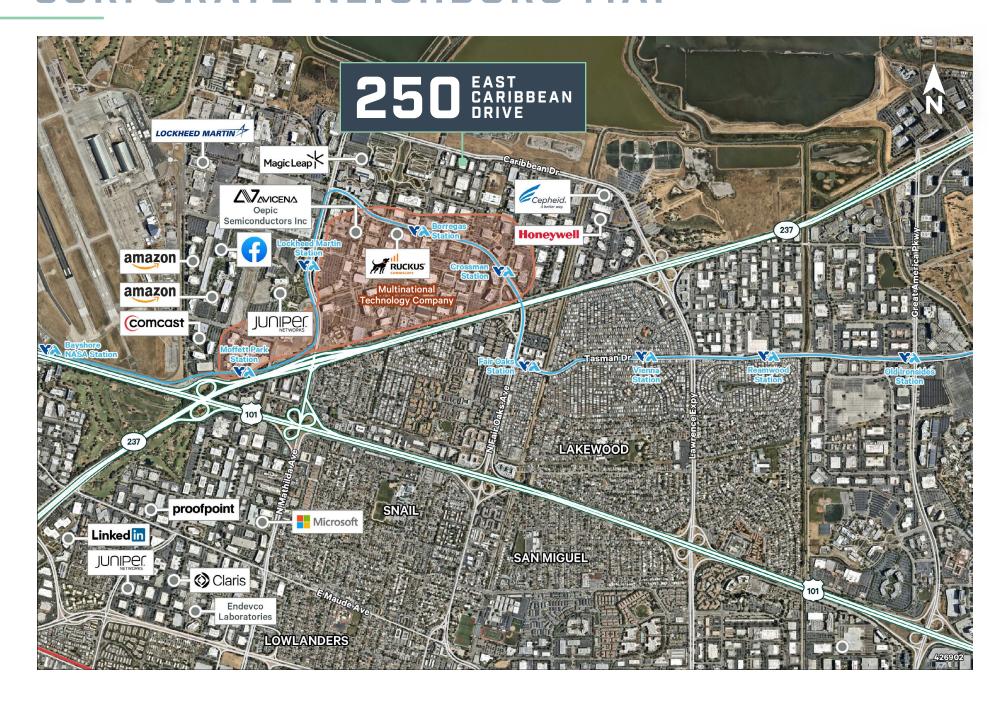

ing



2 Dock-High Loading Doors, 4 Grade Level Doors



High-End, Creative Interiors



**Fully Operational Auto Lab** 



Showers and Locker Rooms



3.9/1,000 Parking



Large, Open Cafeteria Space



Easy Access to US Route 101 and CA State Route 237



LED Lighting and Controls



1,200 Amps 277/480V Power



Available 12/1/25



6 EV chargers







# FLOOR PLAN

# Hypothetical Office Area 11 Small Conference Rooms 2 Medium Conference Rooms 2 Large Conference Rooms 2 Electrical 1 IT Storage 1 Janitorial 1 Mail Room 1 Mothers Room 1 Security 1 Server Room 1 Shipping/Receiving 2 Storage Rooms Lab Area 1 Auto Lab





4 Labs

3 Storage Rooms

**DOCK-HIGH LOADING DOORS** 



**GRADE LEVEL DOORS** 















### TRANSPORTATION MAP



# **AMENITIES MAP**



# CORPORATE NEIGHBORS MAP





### **CHRIS SHEPHERD**

Vice Chairman +1 408 898 6415 chris.shepherd@cbre.com Lic. 01707888

### **BRIANA SAGUCIO**

Transaction Manager +1 408 790 5449 briana.sagucio@cbre.com Lic. 02224893

### **CHRISTINE BOWSER**

Client Strategy Analyst +1 408 656 5383 christine.bowser@cbre.com Lic. 02244775

CBRE

© 2024 CBRE, Inc. All rights reserved. This information has been obtained from sources believed reliable but has not been verified for accuracy or completeness. CBRE, Inc. makes no guarantee, representation or warranty and accepts no responsibility or liability as to the accuracy, completeness, or reliability of the information contained herein. You should conduct a careful, independent investigation of the property and verify all information. Any reliance on this information is solely