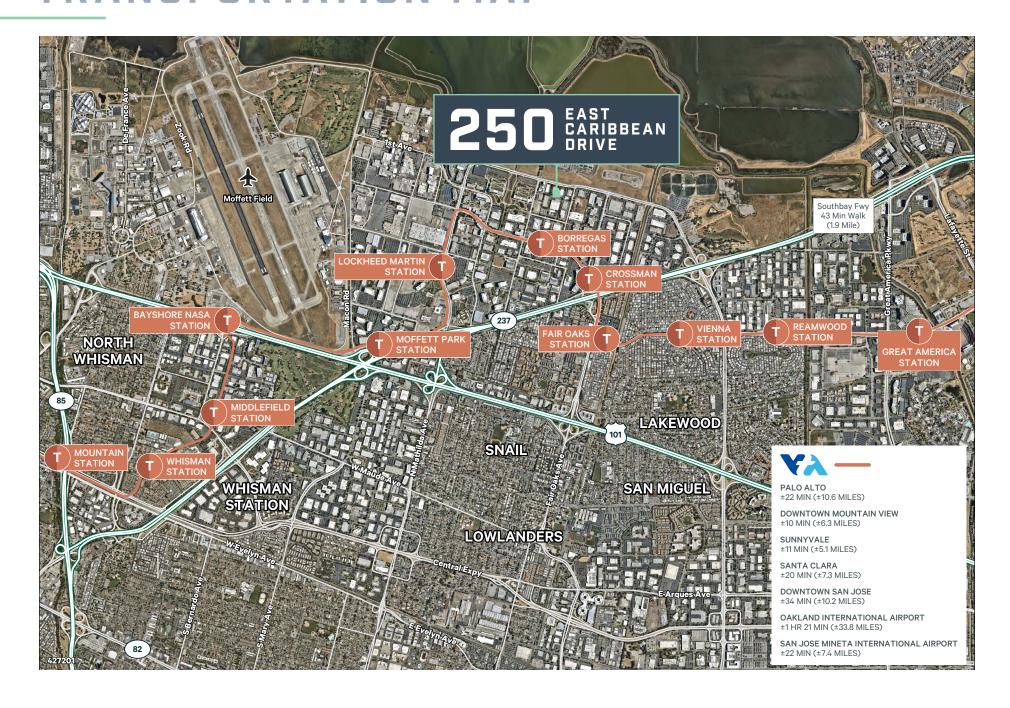

324 SF



16' Clear Height



Single Story R&D Building



2 Dock-High Loading Doors, 4 Grade Level Doors



High-End, Creative Interiors



**Fully Operational Auto Lab** 



Showers and Locker Rooms



3.9/1,000 Parking



Large, Open Cafeteria Space



Easy Access to US Route 101 and CA State Route 237



LED Lighting and Controls



1,200 Amps 277/480V Power



Available 12/1/25



6 EV chargers







# FLOOR PLAN

# Hypothetical Office Area 11 Small Conference Rooms 2 Medium Conference Rooms 2 Large Conference Rooms 2 Electrical 1 IT Storage 1 Janitorial 1 Mail Room 1 Mothers Room 1 Security 1 Server Room 1 Shipping/Receiving 2 Storage Rooms Lab Area 1 Auto Lab





4 Labs

3 Storage Rooms

**DOCK-HIGH LOADING DOORS** 



**GRADE LEVEL DOORS** 















### TRANSPORTATION MAP



# **AMENITIES MAP**



# CORPORATE NEIGHBORS MAP





### **CHRIS SHEPHERD**

Vice Chairman +1 408 898 6415 chris.shepherd@cbre.com Lic. 01707888

### **BRIANA SAGUCIO**

Transaction Manager +1 408 790 5449 briana.sagucio@cbre.com Lic. 02224893

### **CHRISTINE BOWSER**

Client Strategy Analyst +1 408 656 5383 christine.bowser@cbre.com Lic. 02244775

CBRE

© 2024 CBRE, Inc. All rights reserved. This information has been obtained from sources believed reliable but has not been verified for accuracy or completeness. CBRE, Inc. makes no guarantee, representation or warranty and accepts no responsibility or liability as to the accuracy, completeness, or reliability of the information contained herein. You should conduct a careful, independent investigation of the property and verify all info