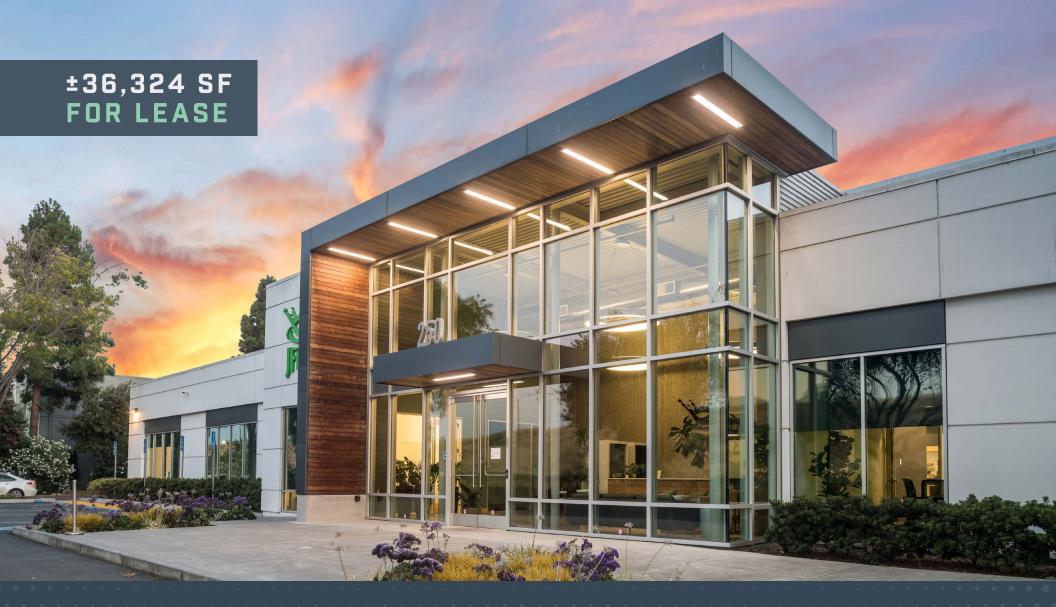

# 250 EAST CARIBBEAN DRIVE

SUNNYVALE, CA 94089

**CBRE** 

# PROPERTY HIGHLIGHTS

± 36,324 SF

16' Clear Height

Single Story R&D Building

2 Dock-High Loading Doors, 4 Grade Level Doors

High-End, Creative Interiors

**Fully Operational Auto Lab** 

Showers and Locker Rooms

3.9/1,000 Parking

Large, Open Cafeteria Space

Easy Access to US Route 101 and CA State Route 237

LED Lighting and Controls

1,200 Amps 277/480V Power

Available 12/1/25

6 EV chargers