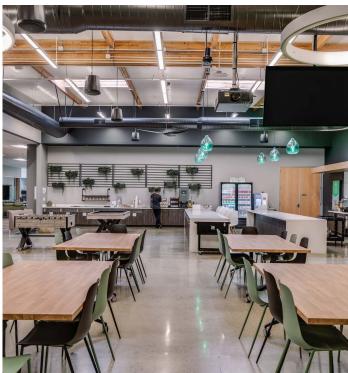

# PROPERTY HIGHLIGHTS

± 36,324 SF

16' Clear Height

Single Story R&D Building

2 Dock-High Loading Doors, 4 Grade Level Doors

High-End, Creative Interiors

**Fully Operational Auto Lab** 

Showers and Locker Rooms

3.9/1,000 Parking

Large, Open Cafeteria Space

Easy Access to US Route 101 and CA State Route 237

LED Lighting and Controls

1,200 Amps 277/480V Power

Available 12/1/25

6 EV chargers