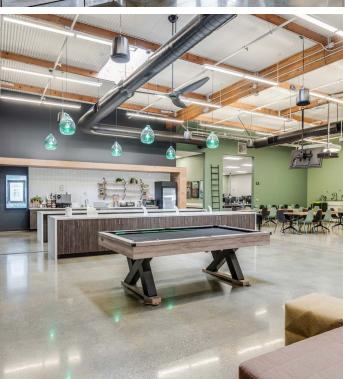

# PROPERTY HIGHLIGHTS

± 36,324 SF

16' Clear Height

Single Story R&D Building

2 Dock-High Loading Doors, 4 Grade Level Doors

High-End, Creative Interiors

**Fully Operational Auto Lab** 

Showers and Locker Rooms

3.9/1,000 Parking

Large, Open Cafeteria Space

Easy Access to US Route 101 and CA State Route 237

LED Lighting and Controls

1,200 Amps 277/480V Power

Available 12/1/25

6 EV chargers