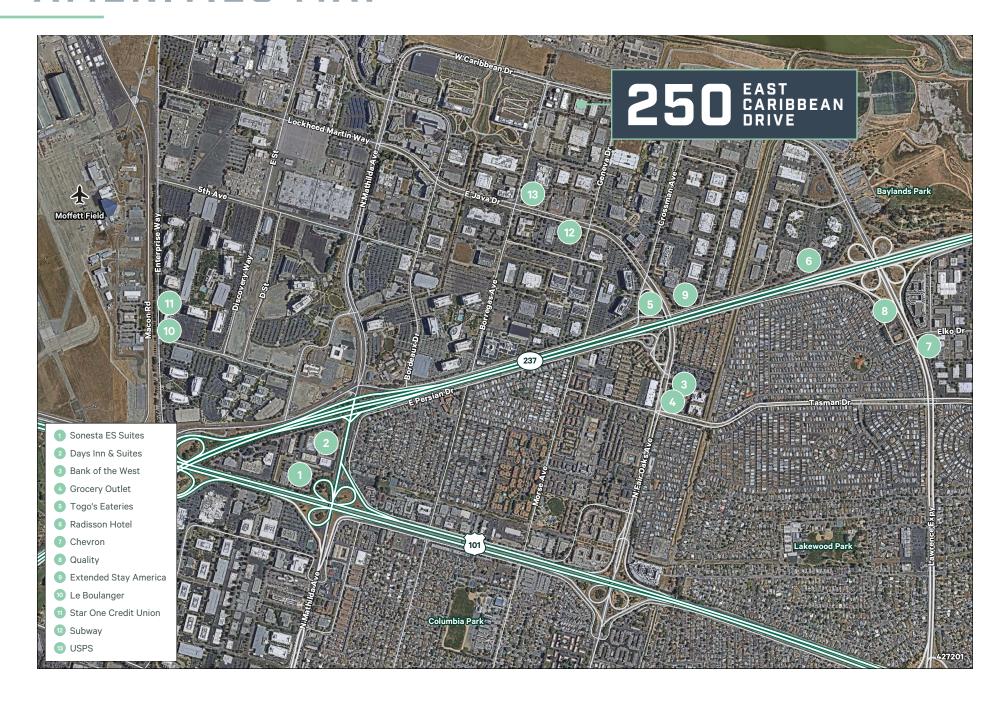

ght



Single Story R&D Building



2 Dock-High Loading Doors, 4 Grade Level Doors



High-End, Creative Interiors



**Fully Operational Auto Lab** 



Showers and Locker Rooms



3.9/1,000 Parking



Large, Open Cafeteria Space



Easy Access to US Route 101 and CA State Route 237



LED Lighting and Controls



1,200 Amps 277/480V Power



Available 12/1/25



6 EV chargers







# FLOOR PLAN

# Hypothetical Office Area 11 Small Conference Rooms 2 Medium Conference Rooms 2 Large Conference Rooms 2 Electrical 1 IT Storage 1 Janitorial 1 Mail Room 1 Mothers Room 1 Security 1 Server Room 1 Shipping/Receiving 2 Storage Rooms Lab Area 1 Auto Lab





4 Labs

3 Storage Rooms

**DOCK-HIGH LOADING DOORS** 



**GRADE LEVEL DOORS** 















### TRANSPORTATION MAP



# **AMENITIES MAP**



# CORPORATE NEIGHBORS MAP





### **CHRIS SHEPHERD**

Vice Chairman +1 408 898 6415 chris.shepherd@cbre.com Lic. 01707888

### **BRIANA SAGUCIO**

Transaction Manager +1 408 790 5449 briana.sagucio@cbre.com Lic. 02224893

### **CHRISTINE BOWSER**

Client Strategy Analyst +1 408 656 5383 christine.bowser@cbre.com Lic. 02244775

CBRE

© 2024 CBRE, Inc. All rights reserved. This information has been obtained from sources believed reliable but has not been verified for accuracy or completeness. CBRE, Inc. makes no guarantee, representation or warranty and accepts no responsibility or liability as to the accuracy, completeness, or reliability of the information contained herein. You should conduct a careful, independent investigation of the property and verify all information. Any reliance o