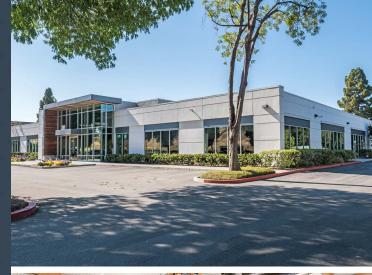

# PROPERTY HIGHLIGHTS

± 36,324 SF

16' Clear Height

Single Story R&D Building

2 Dock-High Loading Doors, 4 Grade Level Doors

High-End, Creative Interiors

**Fully Operational Auto Lab** 

Showers and Locker Rooms

3.9/1,000 Parking

Large, Open Cafeteria Space

Easy Access to US Route 101 and CA State Route 237

LED Lighting and Controls

1,200 Amps 277/480V Power

Available 12/1/25

6 EV chargers