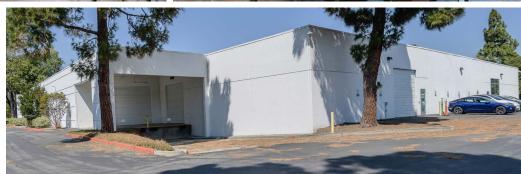

# 250 EAST CARIBBEAN DRIVE

SUNNYVALE, CA 94089

**CBRE** 

# PROPERTY HIGHLIGHTS

± 36,324 SF

16' Clear Height

Single Story R&D Building

2 Dock-High Loading Doors, 4 Grade Level Doors

High-End, Creative Interiors

**Fully Operational Auto Lab** 

Showers and Locker Rooms