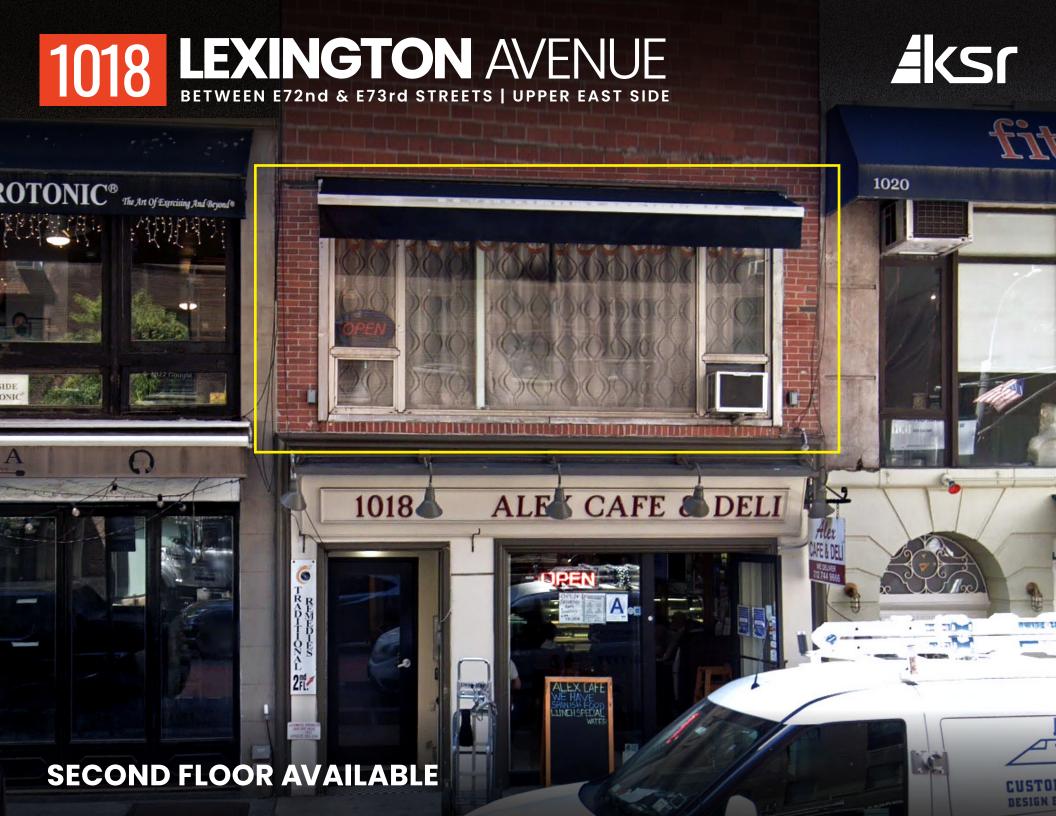

## 1018 LEXINGTON AVENUE BETWEEN E72nd & E73rd STREETS | UPPER EAST SIDE

SIZE

Second Floor 1,000 SF

**FRONTAGE** 20 Feet

**CEILING HEIGHTS**8 Feet

**ASKING RENT** 

**Upon Request** 

POSSESSION Arranged

## **PROPERTY HIGHLIGHTS**

- High foot traffic area
- All uses considered

CONTACT OUR BROKERS FOR MORE INFORMATION