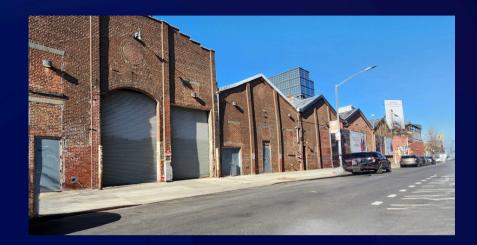

# **Available for Lease**

112 N 12th Street Williamsburg, Brooklyn 11249

## **Key Facts**

PROPERTY TYPE 15,000 SF

Industrial Space Available
One Story Building

19'-40' Ceiling Heights

Wide Column Spans

Street to Street Access

Dedicated Loading N. 12th & N. 11th Streets

Two Large Interior Docks

One Drive In Door

Power: 1,200 AMPS

25' Frontage N. 11th Street 83' Frontage N. 12th Street