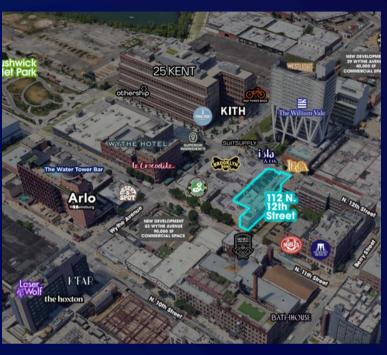

## **Transportation**

### **Subway Lines:**

Bedford Avenue 🔃 : 8 Min Walk Nassau Avenue 🌀 : 7 Min Walk

#### **Bus Lines:**

Kent Avenue & North 14th Street B32: 1 Minute Walk

Bedford Avenue & North Williamsburg: 9 minute Walk

#### **Ferry Lines:**

East River NYC Ferry/North Williamsburg: 9 Minute Walk

#### Citi Bike

Wythe Avenue & North 13th Street:
O Min Walk
North 12th Street & Bedford Avenue:
3 Min Walk