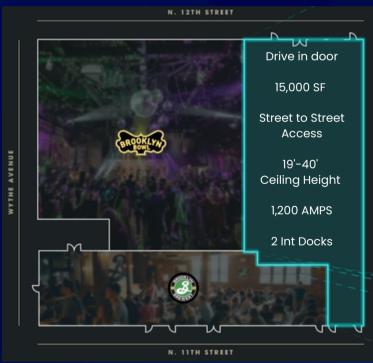

## **Key Facts**

PROPERTY TYPE 15,000 SF

Industrial Space Available
One Story Building

19'-40' Ceiling Heights

Wide Column Spans

Street to Street Access

Dedicated Loading N. 12th & N. 11th Streets

Two Large Interior Docks

One Drive In Door

Power: 1,200 AMPS

25' Frontage N. 11th Street 83' Frontage N. 12th Street