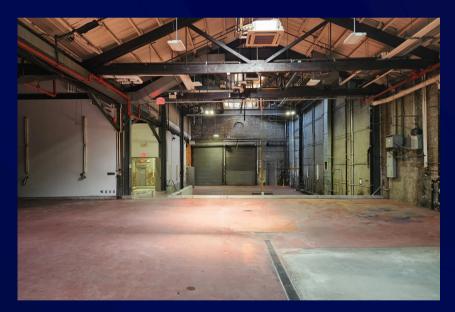

## **Key Facts**

PROPERTY TYPE 15,000 SF

Industrial Space Available
One Story Building

19'-40' Ceiling Heights

Wide Column Spans

Street to Street Access

Dedicated Loading N. 12th & N. 11th Streets

Two Large Interior Docks

One Drive In Door

Power: 1,200 AMPS

25' Frontage N. 11th Street 83' Frontage N. 12th Street

#### Uses

Industrial
Wholesale
Warehousing
Storage
Distribution