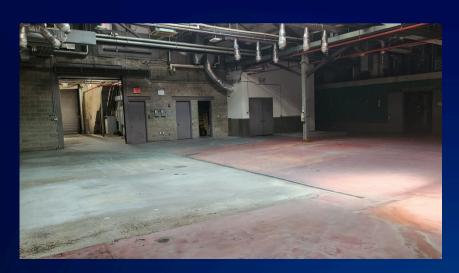

## **Key Facts**

PROPERTY TYPE 15,000 SF

Industrial Space Available
One Story Building

19'-40' Ceiling Heights

Wide Column Spans

Street to Street Access

Dedicated Loading N. 12th & N. 11th Streets

Two Large Interior Docks

One Drive In Door

Power: 1,200 AMPS

25' Frontage N. 11th Street 83' Frontage N. 12th Street

#### Uses

Industrial
Wholesale
Warehousing
Storage
Distribution