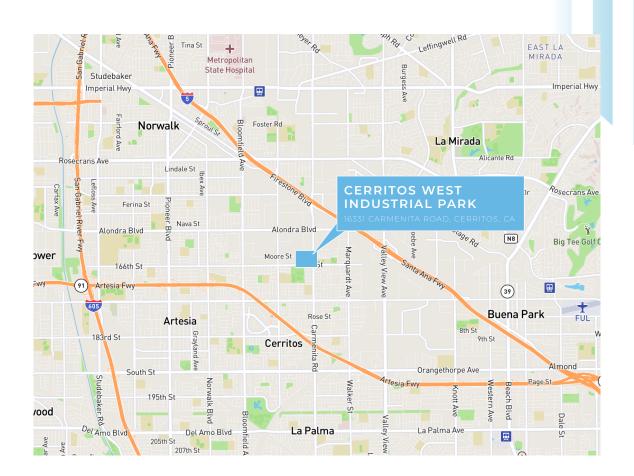

# **CERRITOS WEST INDUSTRIAL PARK**

16331 CARMENITA ROAD, CERRITOS, CA

14 Parking Spaces

Fire Sprinklers

Convenient Access to the 5, 91, 605, and 105 Freeways

Carmenita Road Exposure