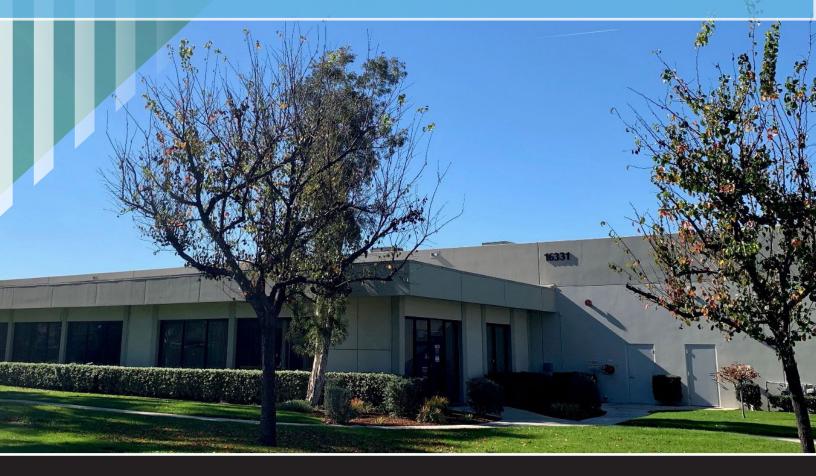

# **CERRITOS WEST INDUSTRIAL PARK**

16331 CARMENITA ROAD, CERRITOS, CA

## ±14,631 SF INDUSTRIAL BUILDING

## **FOR LEASE**

Vacant and Available

High Image Business Park Environment

Monument Signage

±2,474 SF Office Space

1 Dock High Loading Door 1 Ground Level Loading Door

16-17' Warehouse Clearance

400 Amps/120-240 Volt Power