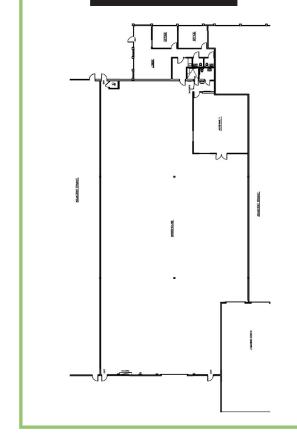

# **CERRITOS WEST INDUSTRIAL PARK**

16331 CARMENITA ROAD, CERRITOS, CA

## CBRE



## ±14,631 SF INDUSTRIAL BUILDING

## **FOR LEASE**

Vacant and Available



High Image Business Park Environment

Monument Signage

±2,474 SF Office Space

1 Dock High Loading Door 1 Ground Level Loading Door

16-17' Warehouse Clearance



400 Amps/120-240 Volt Power



14 Parking Spaces



Fire Sprinklers



Convenient Access to the 5, 91, 605, and 105 Freeways



Carmenita Road Exposure



### SITE PLAN



#### FLOOR PLAN



### **Contact Us**

#### Laird A. Perkins

Senior Vice President Lic. 00966207 +1 310 363 4920 laird.perkins@cbre.com

#### Josh Kracke

Associate

Lic. 02123022 +1 949 887 2190 joshua.kracke@cbre.com

#### **Blake Wade**

Associate Lic. 02118407 +1 949 878 2933 blake.wade@cbre.com

© 2023 CBRE, Inc. All rights reserved. This information has been obtained from sources believed reliable, but has not been verified for accuracy or completeness. You should conduct a careful, independent investigation of the property and verify all information. Any reliance on this information is solely at your own risk. CBRE and the CBRE logo are service marks of CBRE, Inc. All other marks displayed on this document are the property of their respective owners, and the use of such logos does not imply any aff