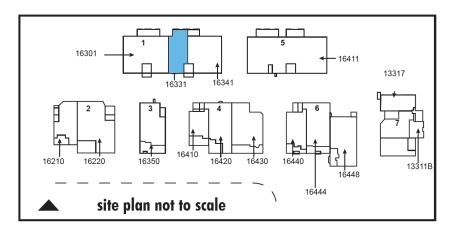

# **CERRITOS WEST INDUSTRIAL PARK**

16331 CARMENITA ROAD, CERRITOS, CA

## CBRE



## ±14,631 SF INDUSTRIAL BUILDING

## **FOR LEASE**

Vacant and Available



High Image Business Park Environment

Monument Signage

±2,474 SF Office Space

1 Dock High Loading Door 1 Ground Level Loading Door

16-17' Warehouse Clearance



400 Amps/120-240 Volt Power



14 Parking Spaces



Fire Sprinklers



Convenient Access to the 5, 91, 605, and 105 Freeways



Carmenita Road Exposure



### SITE PLAN



#### FLOOR PLAN



### **Contact Us**

#### Laird A. Perkins

Senior Vice President Lic. 00966207 +1 310 363 4920 laird.perkins@cbre.com

#### Josh Kracke

Associate

Lic. 02123022 +1 949 887 2190 joshua.kracke@cbre.com

#### **Blake Wade**

Associate Lic. 02118407 +1 949 878 2933 blake.wade@cbre.com

© 2023 CBRE, Inc. All rights reserved. This information has been obtained from sources believed reliable, but has not been verified for accuracy or completeness. You should conduct a careful, independent investigation of the property and verify all information. Any reliance on this information is solely at your own risk. CBRE and the CBRE logo are service marks of CBRE, Inc. All other marks displayed on this document are the property of their respective owners, and the use of such logos doe