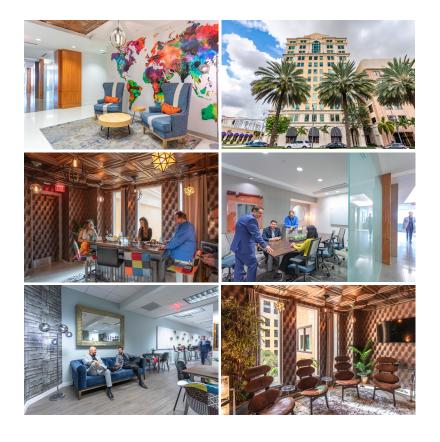

### WELCOME

Prominently situated in the heart of downtown Coral Gables and just one block from "Miracle Mile", this location is the epitome of refinement. Amenities include a fine-dining experience at Fleming's Steakhouse, a stunning courtyard that rivals many parks, 24-hour building security, courier dry-cleaning service and more.

The Quest reception area is enveloped in sunlight, and you'll be immediately welcomed by our hospitality-obsessed team. Our space is made to fuel innovative thinking, and when you're done with being an innovator, be sure to check out our exclusive 2525 Lounge, which features a bar and the chance to network or relax.