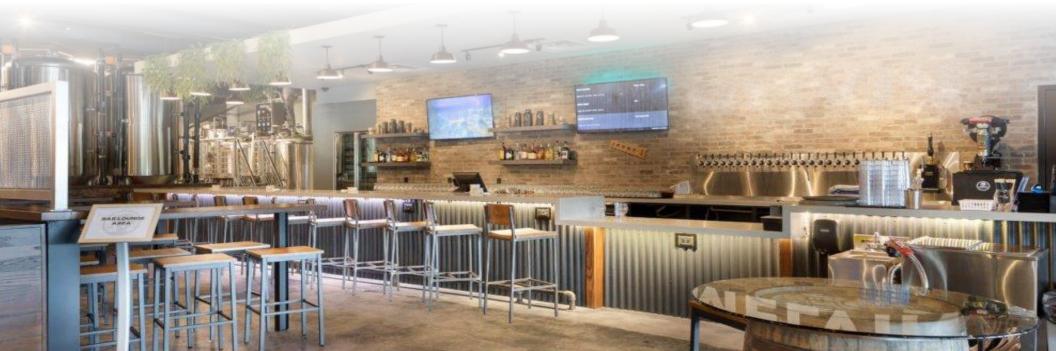

#### **BREWERY/RESTAURANT HIGHLIGHTS**

- 9,230 12,230 SF operating restaurant/brewery available
- Brewing, Kitchen and Restaurant FF&E are available (inquire regarding pricing).
- Numerous updates including new landscaping, facade, roof, lighting, HVAC, etc.
- Affluent population base with Average Household Income of \$127,000+ within five miles of the shopping center
- Located in a thriving retail trade area
- Visibility to I-44 with over 64,000 vehicles per day
- Diverse tenant mix including Cotton's Ace Hardware, Dickey Bub, Look After Hair, Poor Richards Pub & Grill, Dominos, Planet Overstock, and St. Luke's