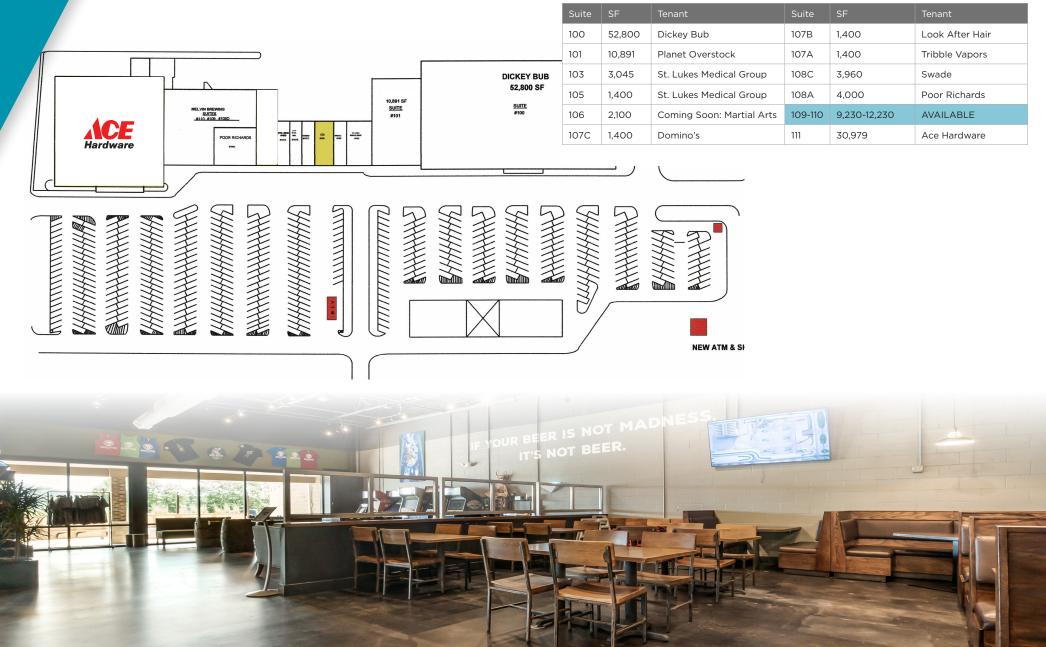

### **SITE PLAN**

#### **BREWERY/RESTAURANT HIGHLIGHTS**

- 9,230 12,230 SF operating restaurant/brewery available
- Brewing, Kitchen and Restaurant FF&E are available (inquire regarding pricing).
- Numerous updates including new landscaping, facade, roof, lighting, HVAC, etc.
- Affluent population base with Average Household Income of \$127,000+ within five miles of the shopping center
- Located in a thriving retail trade area
- Visibility to I-44 with over 64,000 vehicles per day
- Diverse tenant mix including Cotton's Ace Hardware, Dickey Bub, Look After Hair, Poor Richards Pub & Grill, Dominos, Planet Overstock, and St. Luke's