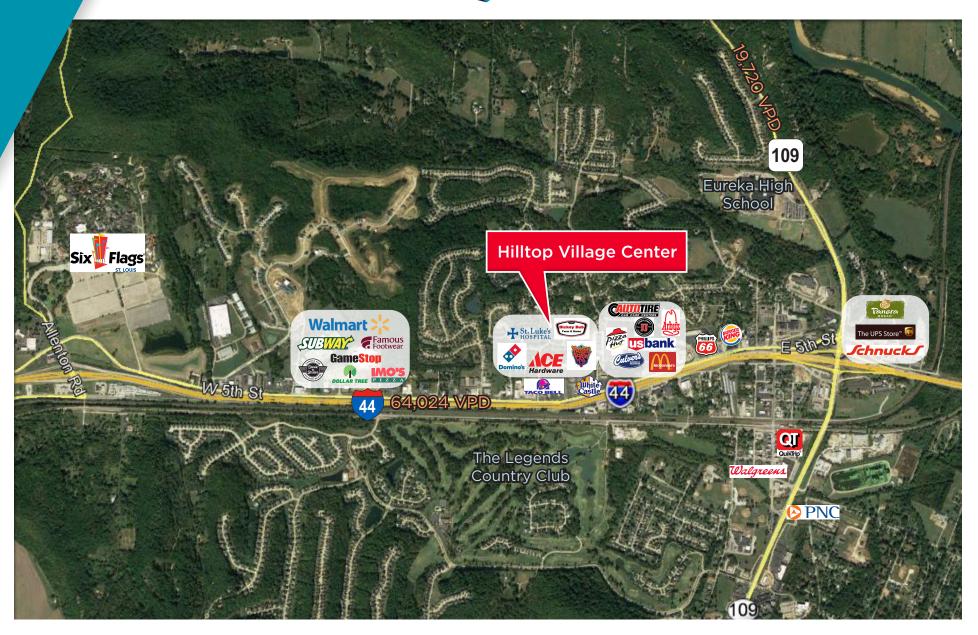

#### **BREWERY/RESTAURANT HIGHLIGHTS**

- 9,230 12,230 SF operating restaurant/brewery available
- Brewing, Kitchen and Restaurant FF&E are available (inquire regarding pricing).
- Numerous updates including new landscaping, facade, roof, lighting, HVAC, etc.
- Affluent population base with Average Household Income of \$127,000+ within five miles of the shopping center
- Located in a thriving retail trade area
- Visibility to I-44 with over 64,000 vehicles per day
- Diverse tenant mix including Cotton's Ace Hardware, Dickey Bub, Look After Hair, Poor Richards Pub & Grill, Dominos, Planet Overstock, and St. Luke's

### **SITE PLAN**