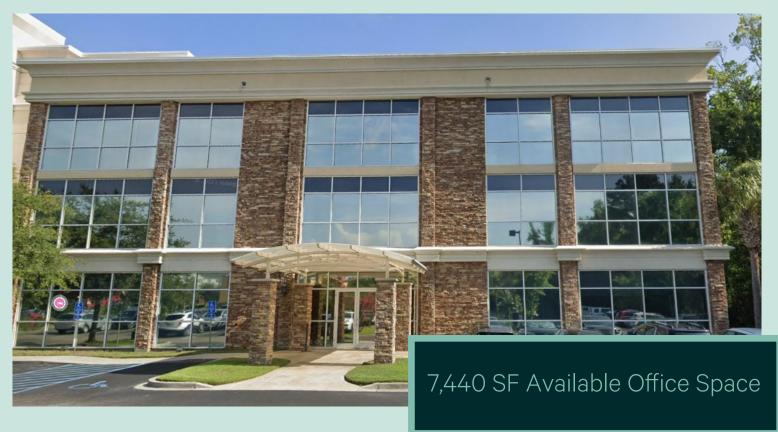

# 5264 B International Blvd.

## North Charleston, SC 29418

#### **Property Details**

One well-appointed 7,440 sf suite with tons of natural light and Panoramic wetland views avaiable for Lease. Located near I-526 and the Charleston Airport and adjacent to the Tanger Outlets for ample walkable amenities. Bonus features to these office suites are access to the adjacent hotel fitness center and swimming pool as well as access to outside patio space and hotel meeting space (reservation required). 3rd Floor Suite is ~7,440 sf and is the full third floor. It has a nice reception, a very large conference, 6 privates, small conference, 2 large bullpens, eat-in kitchen, workspace and storage. Almost every wall is glass, so plenty of natural light.

For Lease