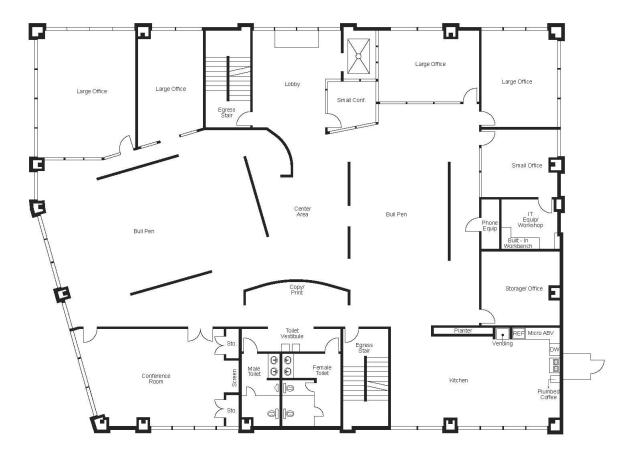

# Suite 300 Floor Plan Third Floor ~7,440 SF

### For Lease

#### **Property Details**

One well-appointed 7,440 sf suite with tons of natural light and Panoramic wetland views avaiable for Lease. Located near I-526 and the Charleston Airport and adjacent to the Tanger Outlets for ample walkable amenities. Bonus features to these office suites are access to the adjacent hotel fitness center and swimming pool as well as access to outside patio space and hotel meeting space (reservation required). 3rd Floor Suite is ~7,440 sf and is the full third floor. It has a nice reception, a very large conference, 6 privates, small conference, 2 large bullpens, eat-in kitchen, workspace and storage. Almost every wall is glass, so plenty of natural light.