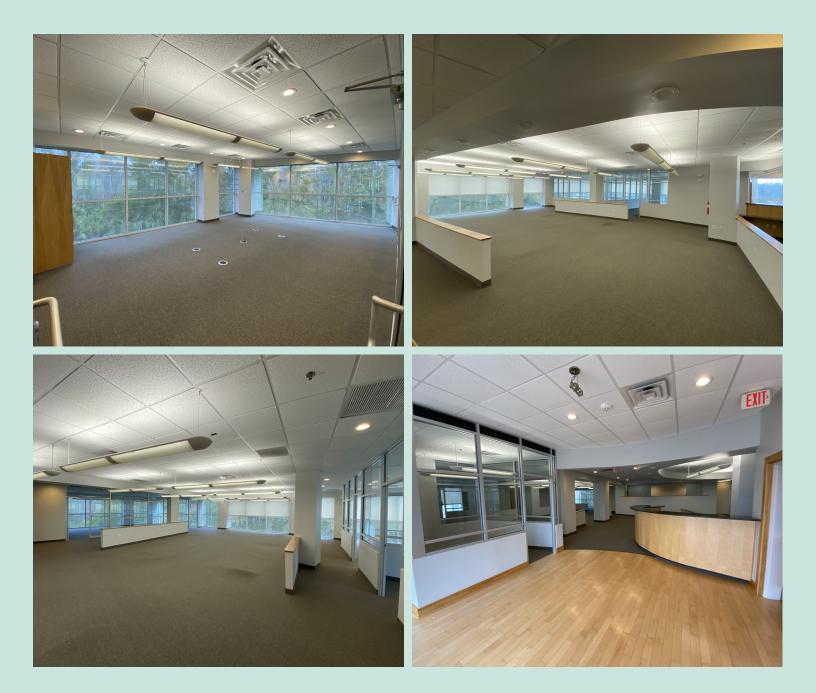

# **Interior Photos Suite 300**

#### **Property Details**

One well-appointed 7,440 sf suite with tons of natural light and Panoramic wetland views avaiable for Lease. Located near I-526 and the Charleston Airport and adjacent to the Tanger Outlets for ample walkable amenities. Bonus features to these office suites are access to the adjacent hotel fitness center and swimming pool as well as access to outside patio space and hotel meeting space (reservation required). 3rd Floor Suite is ~7,440 sf and is the full third floor. It has a nice reception, a very large conference, 6 privates, small conference, 2 large bullpens, eat-in kitchen, workspace and storage. Almost every wall is glass, so plenty of natural light.