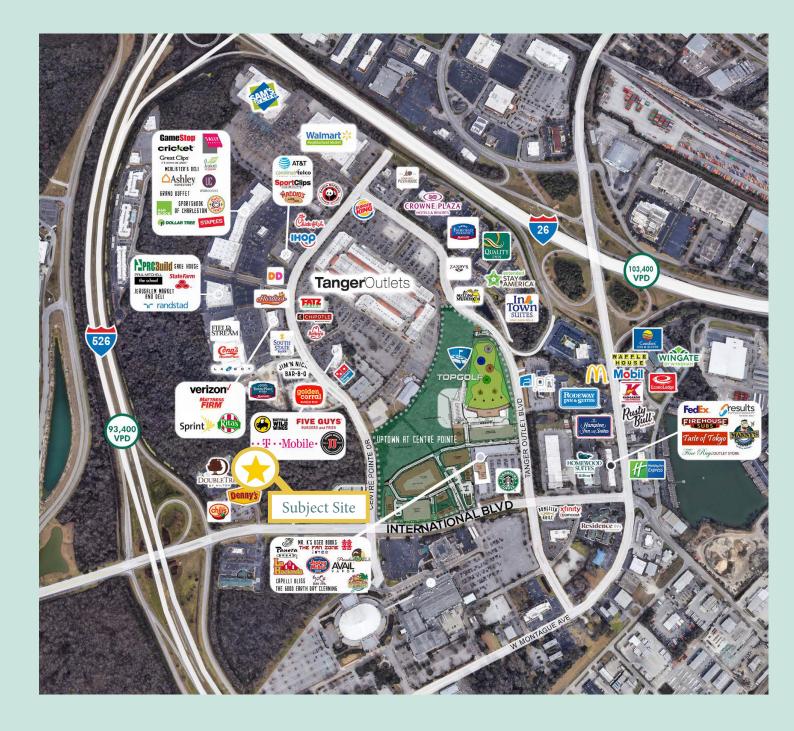

# Aerial Map

#### **Property Details**

One well-appointed 7,440 sf suite with tons of natural light and Panoramic wetland views avaiable for Lease. Located near I-526 and the Charleston Airport and adjacent to the Tanger Outlets for ample walkable amenities. Bonus features to these office suites are access to the adjacent hotel fitness center and swimming pool as well as access to outside patio space and hotel meeting space (reservation required). 3rd Floor Suite is ~7,440 sf and is the full third floor. It has a nice reception, a very large conference, 6 privates, small conference, 2 large bullpens, eat-in kitchen, workspace and storage. Almost every wall is glass, so plenty of natural light.