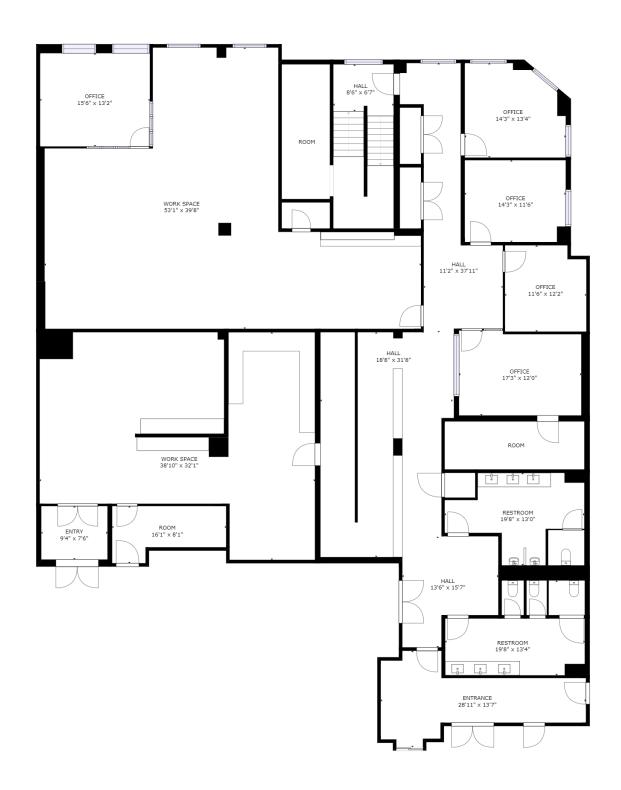

https://sites.csgphotos.com/Chambersburg

GROSS INTERNAL AREA FLOOR 1: 3433 sq. ft TOTAL: 3433 sq. ft

SIZES AND DIMENSIONS ARE APPROXIMATE, ACTUAL MAY VARY.

#### 20 S. Main St. FIRST FLOOR EAST