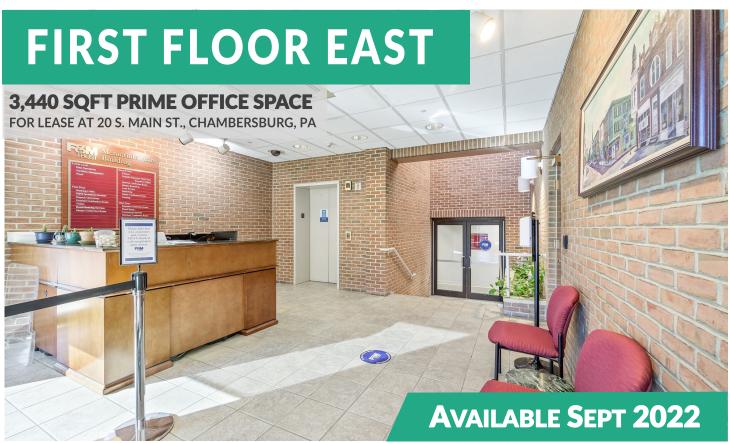

#### 20 S. Main St. FIRST FLOOR EAST

https://sites.csgphotos.com/Chambersburg

GROSS INTERNAL AREA FLOOR 1: 3433 sq. ft TOTAL: 3433 sq. ft

SIZES AND DIMENSIONS ARE APPROXIMATE, ACTUAL MAY VARY.