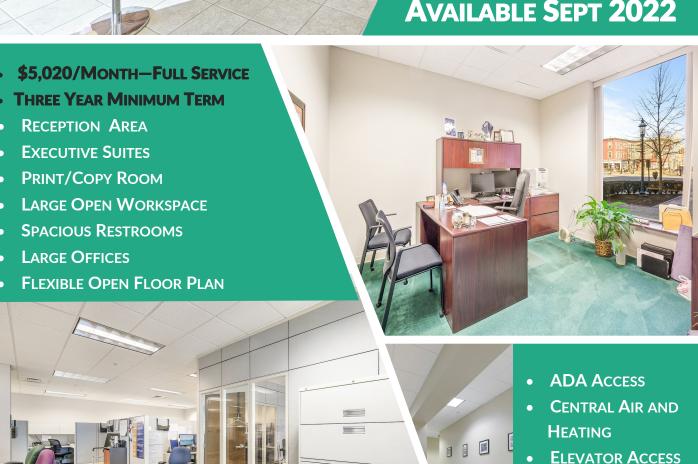

# **PROPERTY HIGHLIGHTS**

#### DOWNTOWN VISIBILITY | ALL PUBLIC UTILITIES | AMPLE PRIVATE PARKING

- Variety of professional office spaces available in the heart of downtown Chambersburg
- Class A office suites located in a HUBZone
- All public utilities with ample onsite private parking
- Suites available overlooking the historic Memorial Square and new Franklin County Judicial Center
- Available September 2022. For lease rates and details contact South Main Ventures, 717-264-7101.
- Property Overview: <a href="https://bit.ly/3LSkmGV">https://bit.ly/3LSkmGV</a>
- 360 Virtual Tours & Photos: <a href="https://sites.csgphotos.com/Chambersburg">https://sites.csgphotos.com/Chambersburg</a>

#### ADDITIONAL PROPERTY DETAILS

- LOCATED WITHIN
  CHAMBERSBURG BOROUGH
- AMPLE PRIVATE PARKING
- 1 MILE TO I-81 FROM PA EXIT 14
- HIGH VISIBILITY ALONG
  ROUTE 11, DOWNTOWN
- CLOSE PROXIMITY TO DINING & SHOPPING